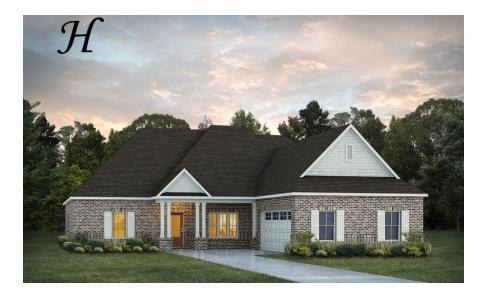

Alexandria II Home Plan

Starting at \$513,299

SQ FT: 3,160 Beds: 4 Baths: 4.0 Garage: 2 Standard

Elevation H

Elevation J