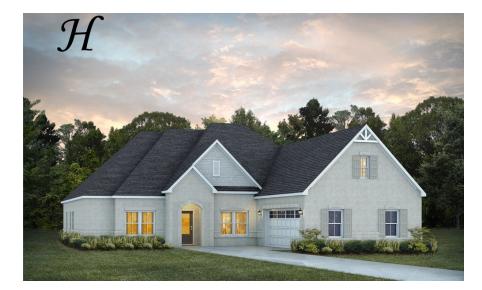

**Alexandria** Home Plan Starting at \$480,699

SQ FT: 2,705 Beds: 4 Baths: 3.0 Garage: 2 Standard

Elevation H

Elevation J

## ABOUT THIS PLAN

The "Alexandria" is sure to provide a delightful living experience with its one story design and easy access and flow from room to room. This Ranch-style home is sure to please! The appealing entry foyer is sophisticated yet open and joins the formal dining room and offers an additional room useful as a study or living room. The open vaulted family room and kitchen with large center granite island is made for entertaining. The unique primary suite offers a large bedroom area, functional primary bath with split granite vanities, garden/soaking tub and tiled shower with glass door and his and hers walk in closets. The additional 3 bedrooms provide plenty of closet space and two additional bathrooms. This highly desirable plan is perfect for multiple lifestyles.