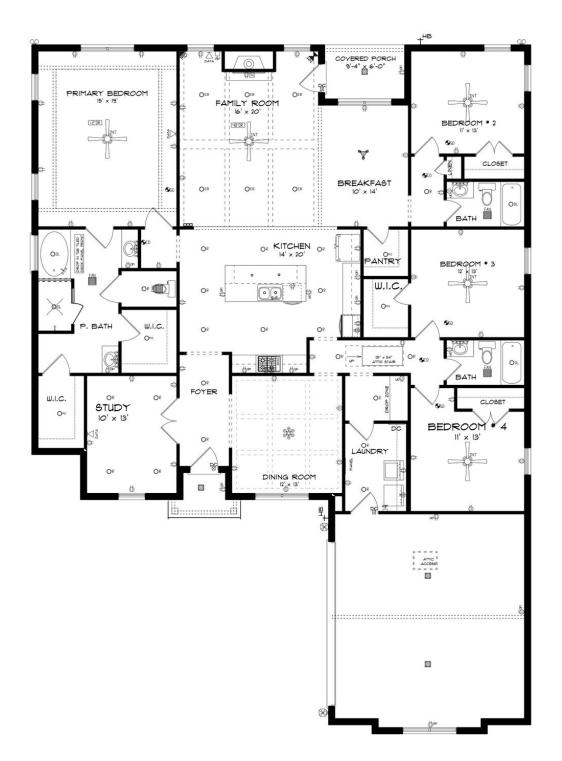

## ABOUT THIS PLAN

The "Alexandria" is sure to provide a delightful living experience with its one story design and easy access and flow from room to room. This Ranch-style home is sure to please! The appealing entry foyer is sophisticated yet open and joins the formal dining room and offers an additional room useful as a study or living room. The open vaulted family room and kitchen with large center granite island is made for entertaining. The unique primary suite offers a large bedroom area, functional primary bath with split granite vanities, garden/soaking tub and tiled shower with glass door and his and hers walk in closets. The additional 3 bedrooms provide plenty of closet space and two additional bathrooms. This highly desirable plan is perfect for multiple lifestyles.