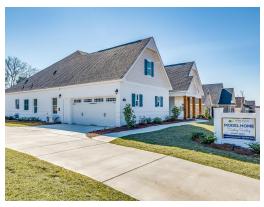

pen kitchen and great room. The kitchen features an attractive granite island that has plenty of seating space perfect for serving food while also entertaining guest in the great room. The grand primary suite provides a large private space along with a connecting bathroom complete with double vanity, separate shower, soaking tub and abundant storage space in the large walk in closet and linen closet. Three more bedrooms complete this floor plan, all with plentiful closet space along with two full bathrooms. The 2nd floor features a large bonus room with sitting area, a full bath & closet. This well laid floor plan can accommodate the space needed for a big family all in the space of one floor.

#### ...Read More Online

## **FIRST FLOOR**





# **SECOND FLOOR**





# **PLAN GALLERY**