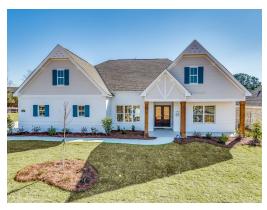

open kitchen and great room. The kitchen features an attractive granite island that has plenty of seating space perfect for serving food while also entertaining guest in the great room. The grand primary suite provides a large private space along with a connecting bathroom complete with double vanity, separate shower, soaking tub and abundant storage space in the large walk in closet and linen closet. Three more bedrooms complete this floor plan, all with plentiful closet space along with two full bathrooms. The 2nd floor features a large bonus room with sitting area, a full bath & closet. This well laid floor plan can accommodate the space needed for a big family all in the space of one floor.

#### ...Read More Online

## **FIRST FLOOR**





# **SECOND FLOOR**





# **PLAN GALLERY**