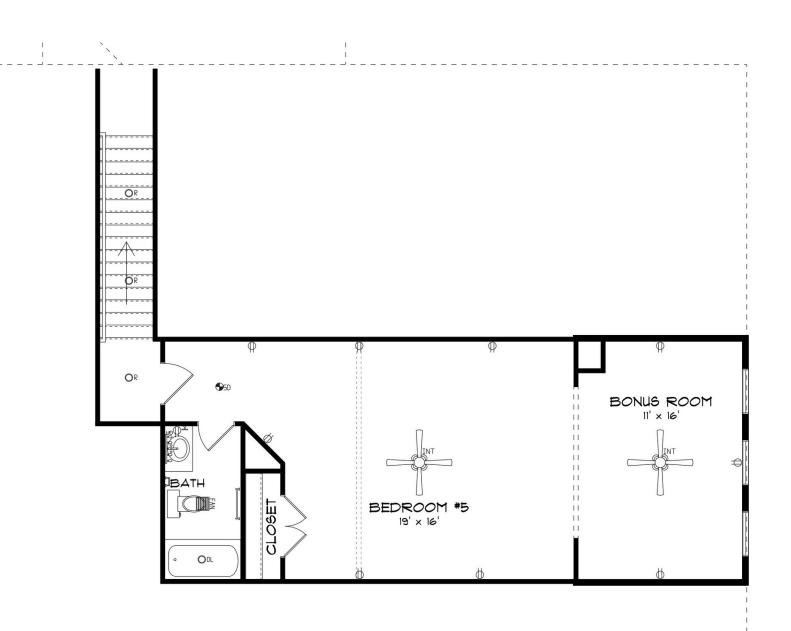

r entry flowing into the open kitchen and great room. The kitchen features an attractive granite island that has plenty of seating space perfect for serving food while also entertaining guest in the great room. The grand primary suite provides a large private space along with a connecting bathroom complete with double vanity, separate shower, soaking tub and abundant storage space in the large walk in closet and linen closet. Three more bedrooms complete this floor plan, all with plentiful closet space along with two full bathrooms. The 2nd floor features a large bonus room with sitting area, a full bath & closet. This well laid floor plan can accommodate the space needed for a big family all in the space of one floor.

#### ...Read More Online

## **FIRST FLOOR**





# **SECOND FLOOR**





# **PLAN GALLERY**