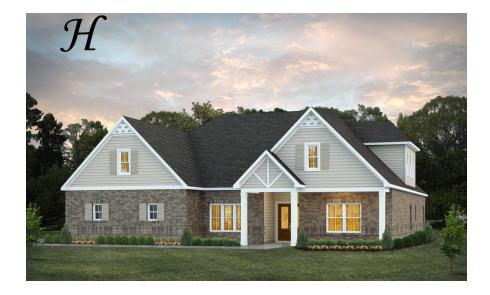

# Bainbridge II

**Home Plan** 

Starting at \$534,599

**SQ FT**: 3,489

**Beds:** 5 **Baths:** 4.0

Garage: 2 Standard

Elevation H

Elevation J

### **ABOUT THIS PLAN**

The "Bainbridge II" Plan is perfect for those who prefer elegance and space. This 5 bedroom, 4 bathroom plan features a sweeping great room and kitchen area that is perfect for cooking while also entertaining. A separate dining room is located at the front of the house connecting to the elegant foyer entry flowing into the open kitchen and great room. The kitchen features an attractive granite island that has plenty of seating space perfect for serving food while also entertaining guest in the great room. The grand primary suite provides a large private space along with a connecting bathroom complete with double vanity, separate shower, soaking tub and abundant storage space in the large walk in closet and linen closet. Three more bedrooms complete this floor plan, all with plentiful closet space along with two full bathrooms. The 2nd floor features a large bonus room with sitting area, a full bath & closet. This well laid floor plan can accommodate the space needed for a big family all in the space of one floor.