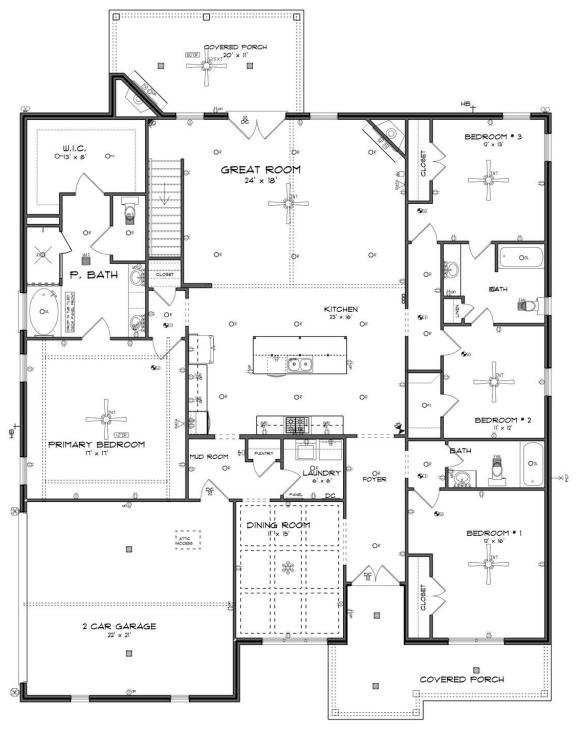

### **ABOUT THIS PLAN**

The "Bainbridge II" Plan is perfect for those who prefer elegance and space. This 5 bedroom, 4 bathroom plan features a sweeping great room and kitchen area that is perfect for cooking while also entertaining. A separate dining room is located at the front of the house connecting to the elegant foyer entry flowing into the open kitchen and great room. The kitchen features an attractive granite island that has plenty of seating space perfect for serving food while also entertaining guest in the great room. The grand primary suite provides a large private space along with a connecting bathroom complete with double vanity, separate shower, soaking tub and abundant storage space in the large walk in closet and linen closet. Three more bedrooms complete this floor plan, all with plentiful closet space along with two full bathrooms. The 2nd floor features a large bonus room with sitting area, a full bath & closet. This well laid floor plan can accommodate the space needed for a big family all in the space of one floor.

## **FIRST FLOOR**