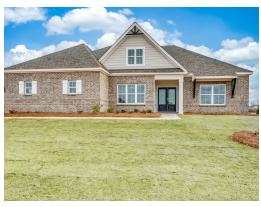

## **Bainbridge**

**Home Plan** 

Starting at \$490,299

**SQ FT:** 2,799

**Beds:** 4 **Baths:** 3.0

Garage: 2 Standard

Elevation H

Elevation J

## **ABOUT THIS PLAN**

The "Bainbridge" Plan is perfect for those who prefer elegance and space in the convenience of one level. This 4 bedroom, 3 bathroom plan features a sweeping great room and kitchen area that is perfect for cooking while also entertaining. A separate dining room is located at the front of the house connecting to the elegant foyer entry flowing into the open kitchen and great room. The kitchen features an attractive granite island that has plenty of seating space perfect for serving food while also entertaining guest in the great room. The grand primary suite provides a large private space along with a connecting bathroom complete with double vanity, separate shower, soaking tub and abundant storage space in the large walk in closet and linen closet. Three more bedrooms complete this floor plan, all with plentiful closet space along with two full bathrooms. This well laid floor plan can accommodate the space needed for a big family all in the space of one floor.