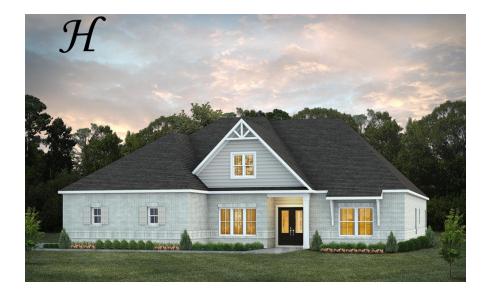

## **Bainbridge**

**Home Plan** 

Starting at \$490,299

**SQ FT:** 2,799

**Beds:** 4 **Baths:** 3.0

Garage: 2 Standard

Elevation H

Elevation J

## **ABOUT THIS PLAN**

The "Bainbridge" Plan is perfect for those who prefer elegance and space in the convenience of one level. This 4 bedroom, 3 bathroom plan features a sweeping great room and kitchen area that is perfect for cooking while also entertaining. A separate dining room is located at the front of the house connecting to the elegant foyer entry flowing into the open kitchen and great room. The kitchen features an attractive granite island that has plenty of seating space perfect for serving food while also entertaining guest in the great room. The grand primary suite provides a large private space along with a connecting bathroom complete with double vanity, separate shower, soaking tub and abundant storage space in the large walk in closet and linen closet. Three more bedrooms complete this floor plan, all with plentiful closet space along with two full bathrooms. This well laid floor plan can accommodate the space needed for a big family all in the space of one floor.