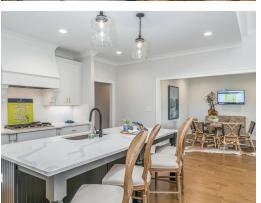

#### **ABOUT THIS PLAN**

Experience the captivating allure of the Bellemeade II, boasting 4 bedrooms and 4.5 bathrooms. Step into an inviting study from the covered porch. Entertain seamlessly in the expansive kitchen and great room with vaulted ceilings and a cozy fireplace. The kitchen dazzles with a grand island and large pantry, perfect for hosting gatherings. The primary suite indulges with double granite vanities, a garden tub, separate shower, and ample closet space. The first floor offers 3 additional bedrooms and 2 baths, ideal for guests. Upstairs, a spacious bonus room and full bath await, promising endless entertainment possibilities.