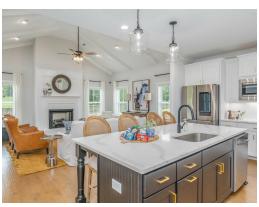

#### **ABOUT THIS PLAN**

Experience the captivating allure of the Bellemeade II, boasting 4 bedrooms and 4.5 bathrooms. Step into an inviting study from the covered porch. Entertain seamlessly in the expansive kitchen and great room with vaulted ceilings and a cozy fireplace. The kitchen dazzles with a grand island and large pantry, perfect for hosting gatherings. The primary suite indulges with double granite vanities, a garden tub, separate shower, and ample closet space. The first floor offers 3 additional bedrooms and 2 baths, ideal for guests. Upstairs, a spacious bonus room and full bath await, promising endless entertainment possibilities.

## **PLAN GALLERY**