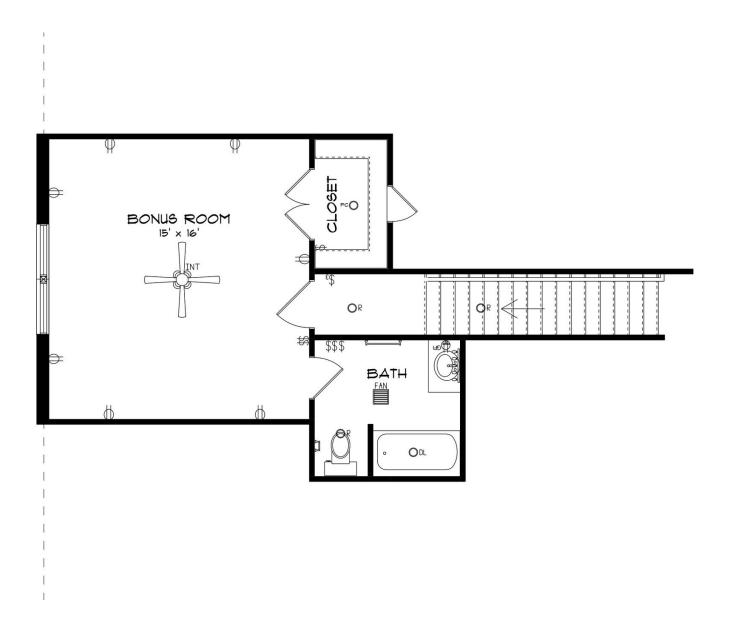

## **SECOND FLOOR**

#### **ABOUT THIS PLAN**

Experience the captivating allure of the Bellemeade II, boasting 4 bedrooms and 4.5 bathrooms. Step into an inviting study from the covered porch. Entertain seamlessly in the expansive kitchen and great room with vaulted ceilings and a cozy fireplace. The kitchen dazzles with a grand island and large pantry, perfect for hosting gatherings. The primary suite indulges with double granite vanities, a garden tub, separate shower, and ample closet space. The first floor offers 3 additional bedrooms and 2 baths, ideal for guests. Upstairs, a spacious bonus room and full bath await, promising endless entertainment possibilities.