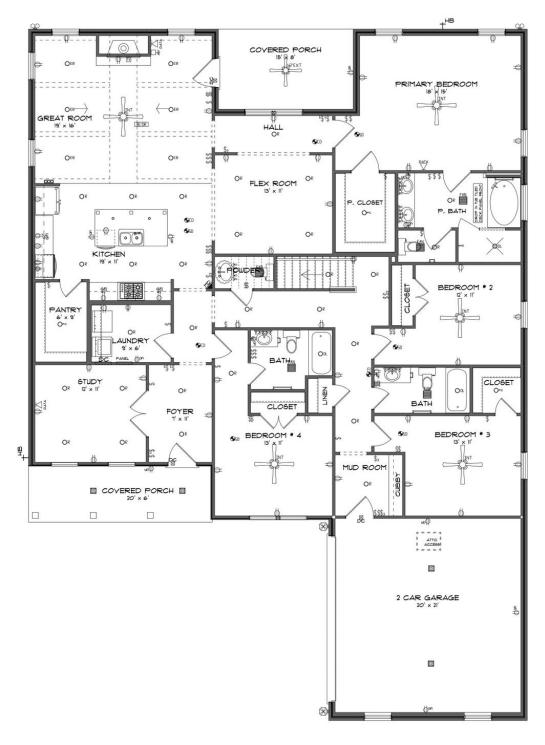

#### **ABOUT THIS PLAN**

Experience the captivating allure of the Bellemeade II, boasting 4 bedrooms and 4.5 bathrooms. Step into an inviting study from the covered porch. Entertain seamlessly in the expansive kitchen and great room with vaulted ceilings and a cozy fireplace. The kitchen dazzles with a grand island and large pantry, perfect for hosting gatherings. The primary suite indulges with double granite vanities, a garden tub, separate shower, and ample closet space. The first floor offers 3 additional bedrooms and 2 baths, ideal for guests. Upstairs, a spacious bonus room and full bath await, promising endless entertainment possibilities.

## **FIRST FLOOR**