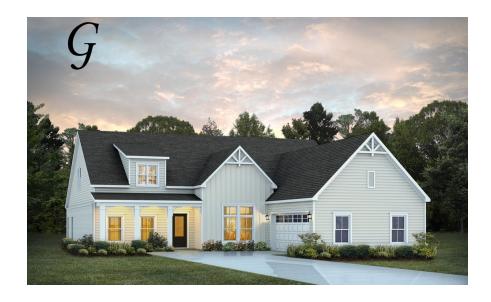

#### Bellemeade II

**Home Plan** 

Starting at \$516,699

**SQ FT:** 3,094

**Beds:** 4 **Baths:** 4.5

Garage: 2 Standard

Elevation G

Elevation H

#### **ABOUT THIS PLAN**

Experience the captivating allure of the Bellemeade II, boasting 4 bedrooms and 4.5 bathrooms. Step into an inviting study from the covered porch. Entertain seamlessly in the expansive kitchen and great room with vaulted ceilings and a cozy fireplace. The kitchen dazzles with a grand island and large pantry, perfect for hosting gatherings. The primary suite indulges with double granite vanities, a garden tub, separate shower, and ample closet space. The first floor offers 3 additional bedrooms and 2 baths, ideal for guests. Upstairs, a spacious bonus room and full bath await, promising endless entertainment possibilities.