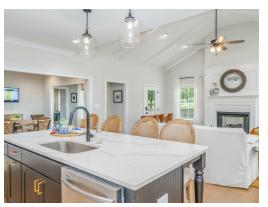

#### **ABOUT THIS PLAN**

Experience the captivating allure of the Bellemeade II, boasting 4 bedrooms and 4.5 bathrooms. Step into an inviting study from the covered porch. Entertain seamlessly in the expansive kitchen and great room with vaulted ceilings and a cozy fireplace. The kitchen dazzles with a grand island and large pantry, perfect for hosting gatherings. The primary suite indulges with double granite vanities, a garden tub, separate shower, and ample closet space. The first floor offers 3 additional bedrooms and 2 baths, ideal for guests. Upstairs, a spacious bonus room and full bath await, promising endless entertainment possibilities.