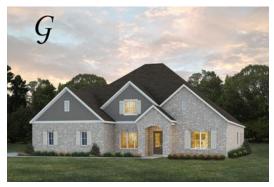

Dogwood II Home Plan

Starting at \$551,599

SQ FT: 3,706 Beds: 4 Baths: 4.0 Garage: 2 Standard

Elevation G

Elevation H

## ABOUT THIS PLAN

This plan is sure to steal the show, just like a dogwood tree in full bloom. The long front porch is a perfect primer for all of the beauty housed in these four walls. The entryway is flanked with a study on one side and a formal dining on the other, and then you are lead directly into the large kitchen. An abundance of storage, both in cabinets and in the pantry, coupled with the large eat in island make this space a chef's dream. The kitchen flows seamlessly into the large great room with a corner fireplace and wall of windows looking out onto the covered porch on the rear of the home. Off to one side of the main living area you'll find the primary suite that leaves nothing to be desired: tray ceilings, soaking bathtub, roomy shower, and one of the largest walk-in closets we have ever laid eyes on. The opposite side of the main living area is home to three additional bedrooms and two full bathrooms, plus a drop zone and laundry room that lead into the garage. On the 2nd floor there is a large Bonus Room with a sitting area and full bath. What more could you need in a home?!