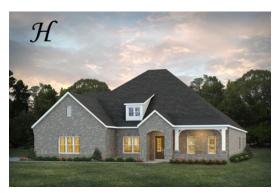

Dogwood II Home Plan

Starting at \$551,599

SQ FT: 3,706 Beds: 4 Baths: 4.0 Garage: 2 Standard

Elevation G

Elevation H

## ABOUT THIS PLAN

This plan is sure to steal the show, just like a dogwood tree in full bloom. The long front porch is a perfect primer for all of the beauty housed in these four walls. The entryway is flanked with a study on one side and a formal dining on the other, and then you are lead directly into the large kitchen. An abundance of storage, both in cabinets and in the pantry, coupled with the large eat in island make this space a chef's dream. The kitchen flows seamlessly into the large great room with a corner fireplace and wall of windows looking out onto the covered porch on the rear of the home. Off to one side of the main living area you'll find the primary suite that leaves nothing to be desired: tray ceilings, soaking bathtub, roomy shower, and one of the largest walk-in closets we have ever laid eyes on. The opposite side of the main living area is home to three additional bedrooms and two full bathrooms, plus a drop zone and laundry room that lead into the garage. On the 2nd floor there is a large Bonus Room with a sitting area and full bath. What more could you need in a home?!