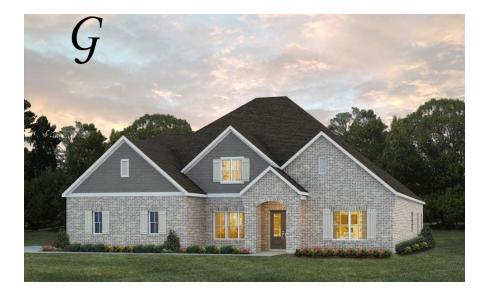

Dogwood II Home Plan

Starting at \$551,599

SQ FT: 3,706 Beds: 4 Baths: 4.0 Garage: 2 Standard

Elevation G

Elevation H

## ABOUT THIS PLAN

This plan is sure to steal the show, just like a dogwood tree in full bloom. The long front porch is a perfect primer for all of the beauty housed in these four walls. The entryway is flanked with a study on one side and a formal dining on the other, and then you are lead directly into the large kitchen. An abundance of storage, both in cabinets and in the pantry, coupled with the large eat in island make this space a chef's dream. The kitchen flows seamlessly into the large great room with a corner fireplace and wall of windows looking out onto the covered porch on the rear of the home. Off to one side of the main living area you'll find the primary suite that leaves nothing to be desired: tray ceilings, soaking bathtub, roomy shower, and one of the largest walk-in closets we have ever laid eyes on. The opposite side of the main living area is home to three additional bedrooms and two full bathrooms, plus a drop zone and laundry room that lead into the garage. On the 2nd floor there is a large Bonus Room with a sitting area and full bath. What more could you need in a home?!