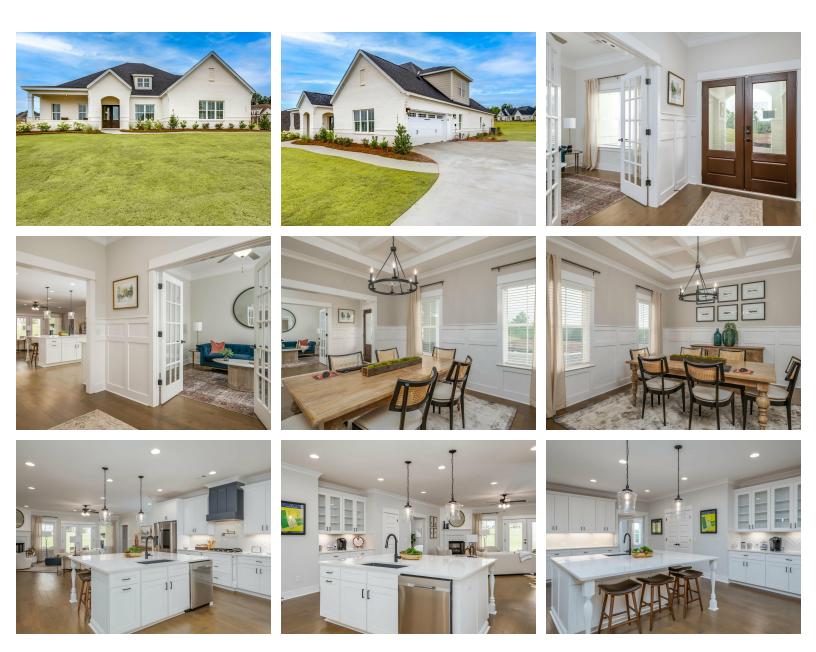

## ABOUT THIS PLAN

This plan is sure to steal the show, just like a dogwood tree in full bloom. The long front porch is a perfect primer for all of the beauty housed in these four walls. The entryway is flanked with a study on one side and a formal dining on the other, and then you are lead directly into the large kitchen. An abundance of storage, both in cabinets and in the pantry, coupled with the large eat in island make this space a chef's dream. The kitchen flows seamlessly into the large great room with a corner fireplace and wall of windows looking out onto the covered porch on the rear of the home. Off to one side of the main living area you'll find the primary suite that leaves nothing to be desired: tray ceilings, soaking bathtub, roomy shower, and one of the largest walk-in closets we have ever laid eyes on. The opposite side of the main living area is home to three additional bedrooms and two full bathrooms, plus a drop zone and laundry room that lead into the garage. On the 2nd floor there is a large Bonus Room with a sitting area and full bath. What more could you need in a home?!

#### **PLAN GALLERY**

# PLAN GALLERY