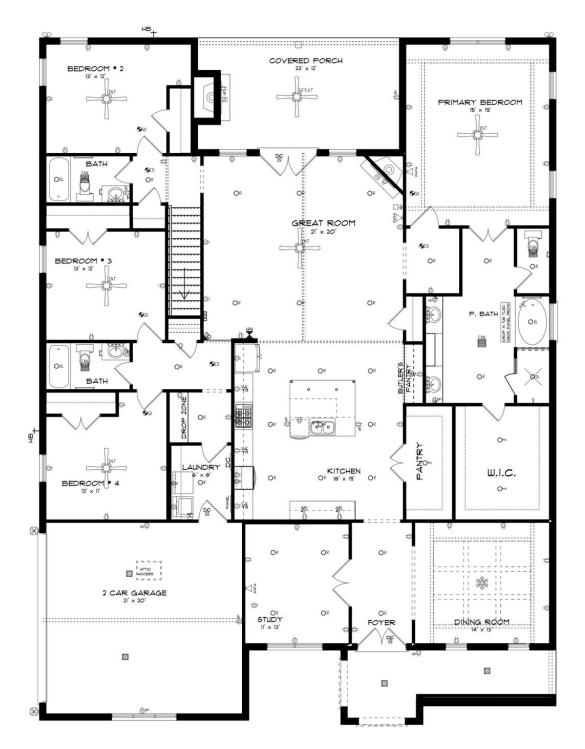

#### ...Read More Online

**FIRST FLOOR** 

## ABOUT THIS PLAN

This plan is sure to steal the show, just like a dogwood tree in full bloom. The long front porch is a perfect primer for all of the beauty housed in these four walls. The entryway is flanked with a study on one side and a formal dining on the other, and then you are lead directly into the large kitchen. An abundance of storage, both in cabinets and in the pantry, coupled with the large eat in island make this space a chef's dream. The kitchen flows seamlessly into the large great room with a corner fireplace and wall of windows looking out onto the covered porch on the rear of the home. Off to one side of the main living area you'll find the primary suite that leaves nothing to be desired: tray ceilings, soaking bathtub, roomy shower, and one of the largest walk-in closets we have ever laid eyes on. The opposite side of the main living area is home to three additional bedrooms and two full bathrooms, plus a drop zone and laundry room that lead into the garage. On the 2nd floor there is a large Bonus Room with a sitting area and full bath. What more could you need in a home?!