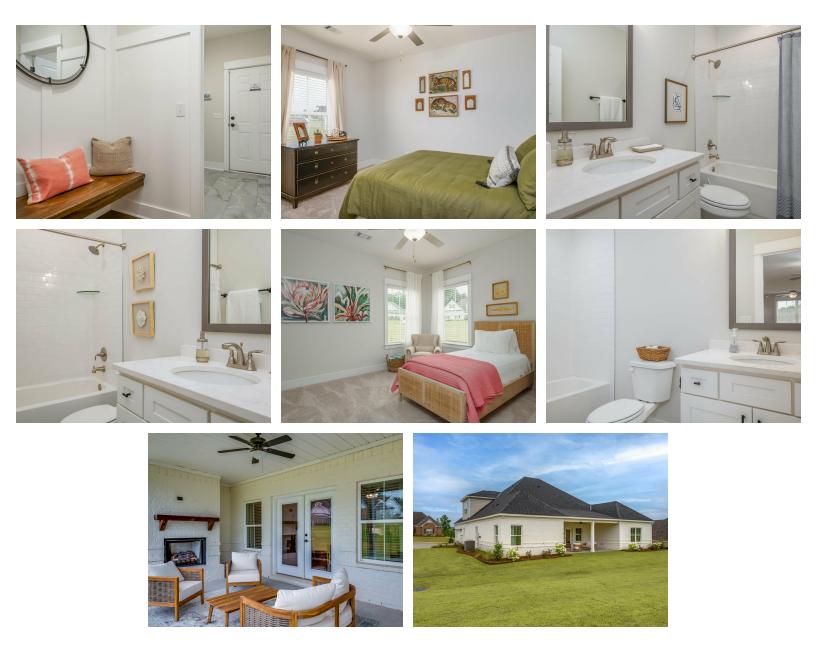

## ABOUT THIS PLAN

This plan is sure to steal the show, just like a dogwood tree in full bloom. The long front porch is a perfect primer for all of the beauty housed in these four walls. The entryway is flanked with a study on one side and a formal dining on the other, and then you are lead directly into the large kitchen. An abundance of storage, both in cabinets and in the pantry, coupled with the large eat in island make this space a chef's dream. The kitchen flows seamlessly into the large great room with a corner fireplace and wall of windows looking out onto the covered porch on the rear of the home. Off to one side of the main living area you'll find the primary suite that leaves nothing to be desired: tray ceilings, soaking bathtub, roomy shower, and one of the largest walk-in closets we have ever laid eyes on. The opposite side of the main living area is home to three additional bedrooms and two full bathrooms, plus a drop zone and laundry room that lead into the garage. On the 2nd floor there is a large Bonus Room with a sitting area and full bath. What more could you need in a home?!

#### **PLAN GALLERY**

# PLAN GALLERY