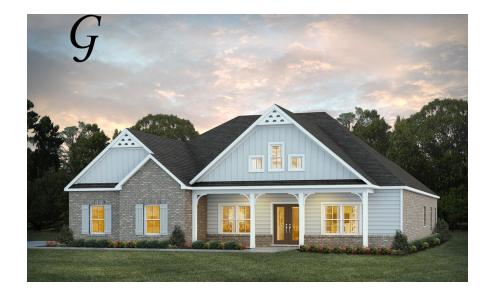

## Dogwood

**Home Plan** 

Starting at \$517,699

**SQ FT**: 3,088

**Beds:** 4 **Baths:** 3.0

Garage: 2 Standard

Elevation G

Elevation H

## **ABOUT THIS PLAN**

This plan is sure to steal the show, just like a dogwood tree in full bloom. The long front porch is a perfect primer for all of the beauty housed in these four walls. The entryway is flanked with a study on one side and a formal dining on the other, and then you are lead directly into the large kitchen. An abundance of storage, both in cabinets and in the pantry, coupled with the large eat in island make this space a chef's dream. The kitchen flows seamlessly into the large great room with a corner fireplace and wall of windows looking out onto the covered porch on the rear of the home. Off to one side of the main living area you'll find the primary suite that leaves nothing to be desired: tray ceilings, soaking bathtub, roomy shower, and one of the largest walk-in closets we have ever laid eyes on. The opposite side of the main living area is home to three additional bedrooms and two full bathrooms, plus a drop zone and laundry room that lead into the garage. What more could you need in a home?!