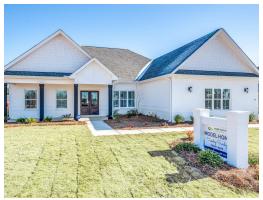

## Dogwood

**Home Plan** 

Starting at \$517,699

**SQ FT**: 3,088

**Beds:** 4 **Baths:** 3.0

Garage: 2 Standard

Elevation G

Elevation H

## **ABOUT THIS PLAN**

This plan is sure to steal the show, just like a dogwood tree in full bloom. The long front porch is a perfect primer for all of the beauty housed in these four walls. The entryway is flanked with a study on one side and a formal dining on the other, and then you are lead directly into the large kitchen. An abundance of storage, both in cabinets and in the pantry, coupled with the large eat in island make this space a chef's dream. The kitchen flows seamlessly into the large great room with a corner fireplace and wall of windows looking out onto the covered porch on the rear of the home. Off to one side of the main living area you'll find the primary suite that leaves nothing to be desired: tray ceilings, soaking bathtub, roomy shower, and one of the largest walk-in closets we have ever laid eyes on. The opposite side of the main living area is home to three additional bedrooms and two full bathrooms, plus a drop zone and laundry room that lead into the garage. What more could you need in a home?!