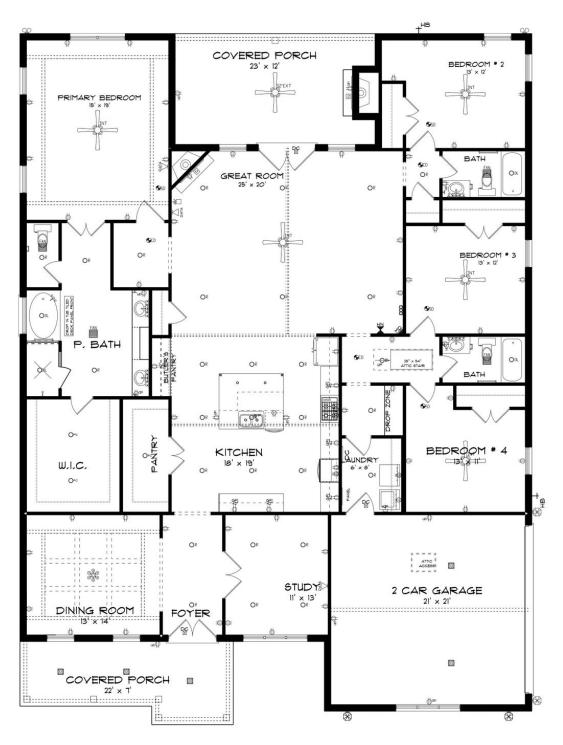

## **ABOUT THIS PLAN**

This plan is sure to steal the show, just like a dogwood tree in full bloom. The long front porch is a perfect primer for all of the beauty housed in these four walls. The entryway is flanked with a study on one side and a formal dining on the other, and then you are lead directly into the large kitchen. An abundance of storage, both in cabinets and in the pantry, coupled with the large eat in island make this space a chef's dream. The kitchen flows seamlessly into the large great room with a corner fireplace and wall of windows looking out onto the covered porch on the rear of the home. Off to one side of the main living area you'll find the primary suite that leaves nothing to be desired: tray ceilings, soaking bathtub, roomy shower, and one of the largest walk-in closets we have ever laid eyes on. The opposite side of the main living area is home to three additional bedrooms and two full bathrooms, plus a drop zone and laundry room that lead into the garage. What more could you need in a home?!

## **PLAN GALLERY**