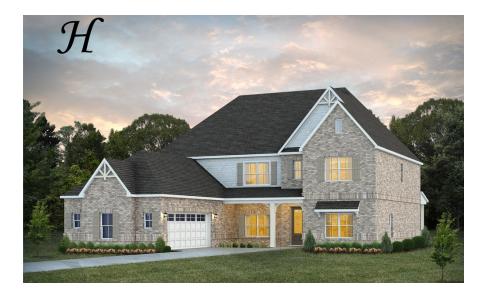

Highland Home Plan

Starting at \$594,399

SQ FT: 4,745 Beds: 5 Baths: 3.5 Garage: 2 Standard

Elevation H

**ELEVATION J** 

## ABOUT THIS PLAN

The sky is the limit in the "Highland" plan sketched for those who insist on a higher standard of living. A space for every imaginable use, this house speaks volume and comfort with a kitchen featuring a gigantic 8'x 4' granite island that opens to family/great room area. Oversized study, located on the first level provides space for a home office, nursery, or a quiet place for reading or simply relaxing. Owner's quarters boasts room for endless furniture and hails a huge walk-in closet. Separate the family to the second floor where there's a whole new dimension with bedrooms and baths that are endless as well as a highly usable loft area. Protect the interior of the house by kicking off the shoes in the convenient mud room off the garage. Ultimate price, use of space, and total utilization define this plan.