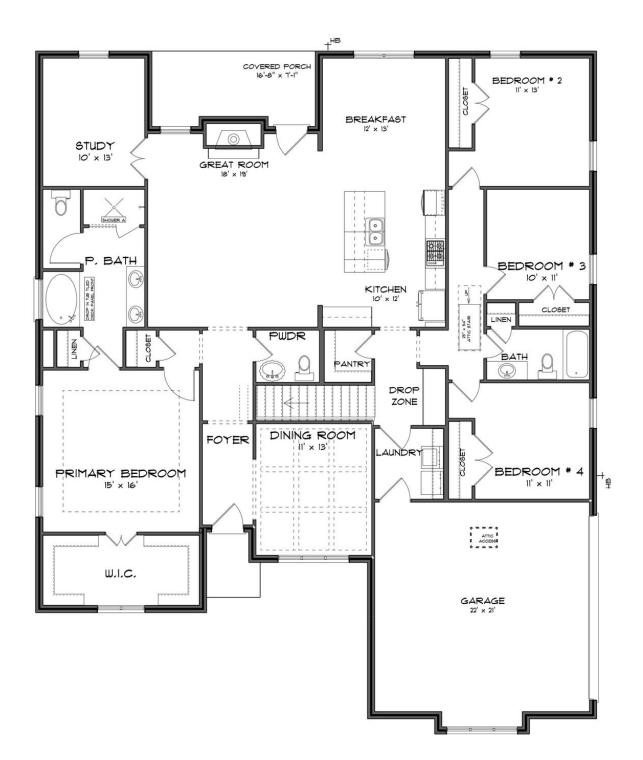

# FIRST FLOOR (H)

#### ABOUT THIS PLAN

An amazing ranch plan with upstairs bonus room starting with the striking foyer and dining room with coffered ceiling, the "Lakewood II" is a beautiful 4-bedroom + Bonus Room design with an open kitchen and great room. From the granite countertops to the built in appliances this kitchen provides ample space and amenities to suit your family's needs. Just off of the foyer you will find the large primary bedroom and massive walk in closet. The primary bath is attractively equipped with double granite vanities, garden/soaking tub and walk in tiled shower with glass door. This layout includes three additional family style bedrooms, a powder room, a large breakfast area and a bonus room ideal for a study or home office. The 2nd floor features a large Bonus Room with a full bath and a walk-in closet.