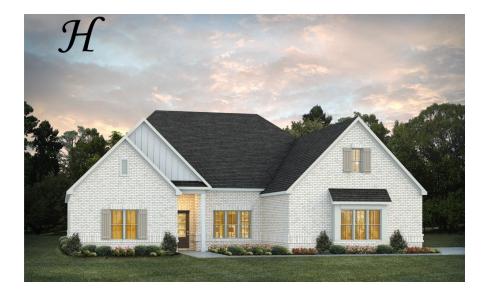

Lakewood II Home Plan

Starting at \$507,899

SQ FT: 3,107 Beds: 4 Baths: 3.5 Garage: 2 Standard

Elevation H

**ELEVATION J** 

#### ABOUT THIS PLAN

An amazing ranch plan with upstairs bonus room starting with the striking foyer and dining room with coffered ceiling, the "Lakewood II" is a beautiful 4-bedroom + Bonus Room design with an open kitchen and great room. From the granite countertops to the built in appliances this kitchen provides ample space and amenities to suit your family's needs. Just off of the foyer you will find the large primary bedroom and massive walk in closet. The primary bath is attractively equipped with double granite vanities, garden/soaking tub and walk in tiled shower with glass door. This layout includes three additional family style bedrooms, a powder room, a large breakfast area and a bonus room ideal for a study or home office. The 2nd floor features a large Bonus Room with a full bath and a walk-in closet.