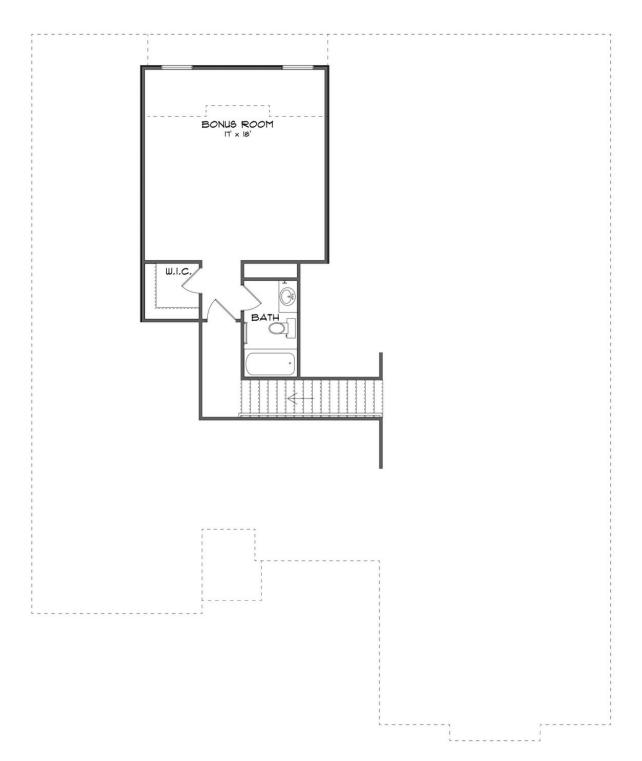

r and dining room with coffered ceiling, the "Lakewood II" is a beautiful 4-bedroom + Bonus Room design with an open kitchen and great room. From the granite countertops to the built in appliances this kitchen provides ample space and amenities to suit your family's needs. Just off of the foyer you will find the large primary bedroom and massive walk in closet. The primary bath is attractively equipped with double granite vanities, garden/soaking tub and walk in tiled shower with glass door. This layout includes three additional family style bedrooms, a powder room, a large breakfast area and a bonus room ideal for a study or home office. The 2nd floor features a large Bonus Room with a full bath and a walk-in closet.

#### ...Read More Online



# FIRST FLOOR (H)





# SECOND FLOOR (H)





### PLAN GALLERY





## PLAN GALLERY