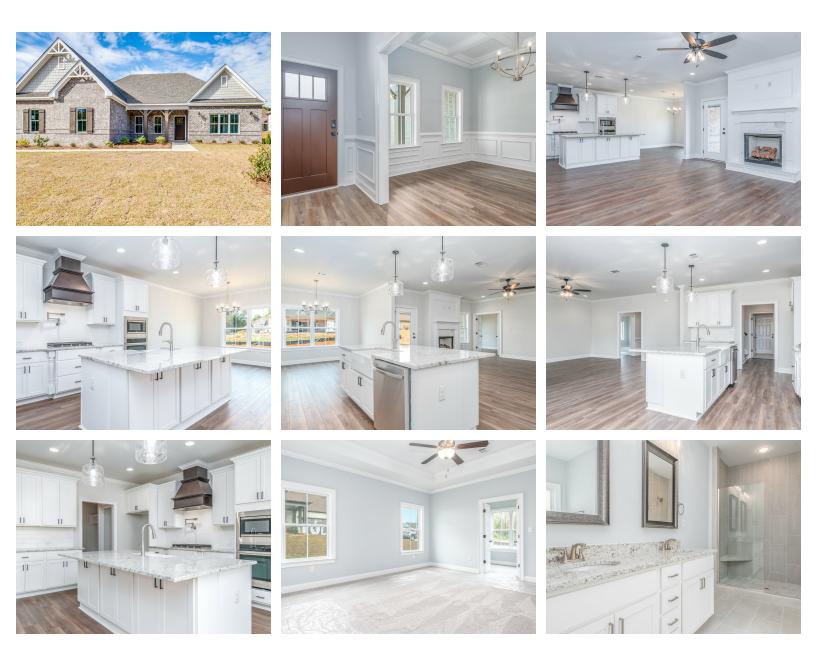

coffered ceiling, the "Lakewood II" is a beautiful 4-bedroom + Bonus Room design with an open kitchen and great room. From the granite countertops to the built in appliances this kitchen provides ample space and amenities to suit your family's needs. Just off of the foyer you will find the large primary bedroom and massive walk in closet. The primary bath is attractively equipped with double granite vanities, garden/soaking tub and walk in tiled shower with glass door. This layout includes three additional family style bedrooms, a powder room, a large breakfast area and a bonus room ideal for a study or home office. The 2nd floor features a large Bonus Room with a full bath and a walk-in closet.

#### ...Read More Online



# FIRST FLOOR (H)





# SECOND FLOOR (H)





### PLAN GALLERY





## PLAN GALLERY