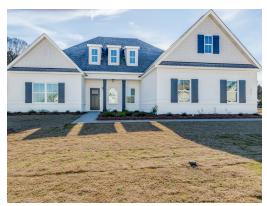

### Lakewood

**Home Plan** 

Starting at \$472,199

**SQ FT**: 2,568

**Beds:** 4 **Baths:** 2.5

Garage: 2 Standard

Elevation H

**ELEVATION J** 

### **ABOUT THIS PLAN**

An amazing one-story floor plan starting with the striking foyer and dining room with coffered ceiling, the "Lakewood" is a beautiful 4-bedroom design with an open kitchen and vaulted great room. From the granite countertops to the built in appliances this kitchen provides ample space and amenities to suit your family's needs. Just off of the foyer you will find the large primary bedroom and massive walk in closet. The primary bath is attractively equipped with double granite vanities, garden/soaking tub and walk in tiled shower with glass door. This layout includes three additional family style bedrooms, a powder room, a large breakfast area and a bonus room ideal for a study or home office.