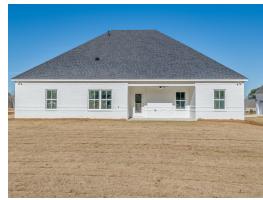

### Lakewood

**Home Plan** 

Starting at \$472,199

**SQ FT**: 2,568

**Beds:** 4 **Baths:** 2.5

Garage: 2 Standard

Elevation H

**ELEVATION J** 

### **ABOUT THIS PLAN**

An amazing one-story floor plan starting with the striking foyer and dining room with coffered ceiling, the "Lakewood" is a beautiful 4-bedroom design with an open kitchen and vaulted great room. From the granite countertops to the built in appliances this kitchen provides ample space and amenities to suit your family's needs. Just off of the foyer you will find the large primary bedroom and massive walk in closet. The primary bath is attractively equipped with double granite vanities, garden/soaking tub and walk in tiled shower with glass door. This layout includes three additional family style bedrooms, a powder room, a large breakfast area and a bonus room ideal for a study or home office.