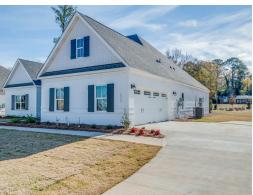

### Lakewood

**Home Plan** 

Starting at \$472,199

**SQ FT**: 2,568

**Beds:** 4 **Baths:** 2.5

Garage: 2 Standard

Elevation H

**ELEVATION J** 

### **ABOUT THIS PLAN**

An amazing one-story floor plan starting with the striking foyer and dining room with coffered ceiling, the "Lakewood" is a beautiful 4-bedroom design with an open kitchen and vaulted great room. From the granite countertops to the built in appliances this kitchen provides ample space and amenities to suit your family's needs. Just off of the foyer you will find the large primary bedroom and massive walk in closet. The primary bath is attractively equipped with double granite vanities, garden/soaking tub and walk in tiled shower with glass door. This layout includes three additional family style bedrooms, a powder room, a large breakfast area and a bonus room ideal for a study or home office.