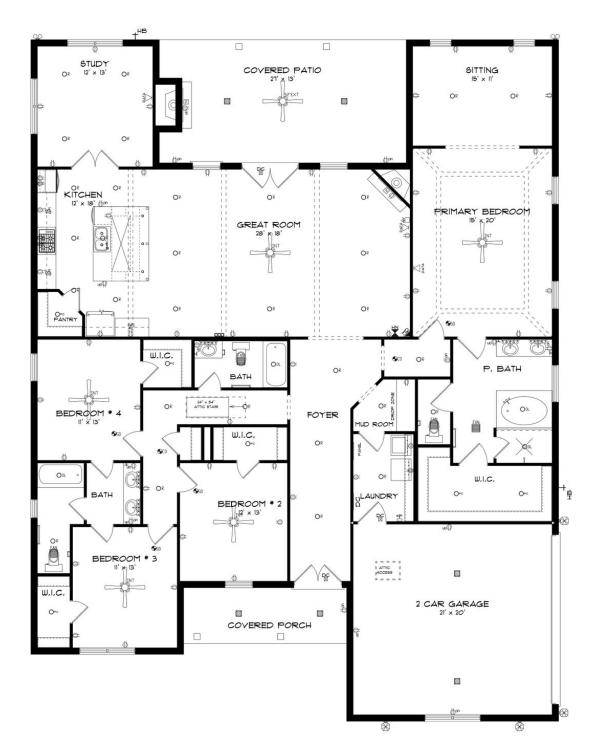

## ABOUT THIS PLAN

The Morningside pairs expert space planning with a long list of desirables, and the result is a perfect plan for nearly any phase of life. The welcoming feel starts on the covered front porch and carries through the long foyer entryway that leads you into a vast great room. The corner fireplace will immediately catch your eye, but the sprawling hardwoods and wall of windows will secure your admiration for this space. Off to one side you'll find a large kitchen with a center island accompanied by a wine rack and open book case, great working triangle, and large pantry. You enter the flex room from the back of the kitchen that would serve perfectly as a dining room or study, depending on your family's needs. The primary suite occupies one side of the main level and has a lot to offer including an adjoining sitting room, flawless primary bath, and spacious walk in closet. The three additional bedrooms and two full bathrooms are found off of the main entryway and each have a large walk-in closet plus a linen closet in the hall. Hidden gems of this home are a mudroom adjacent to the laundry room, entered from the