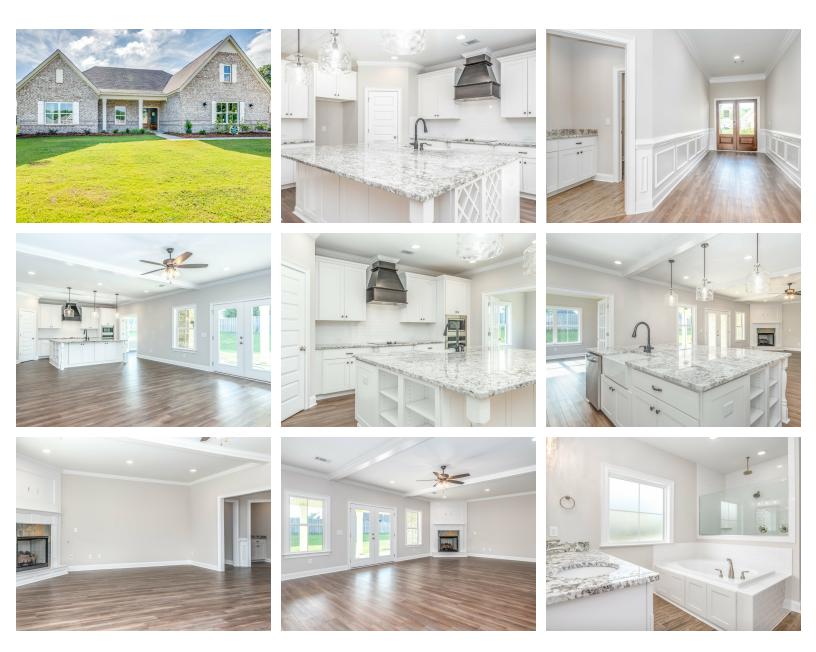

Morningside Home Plan

Starting at \$507,299

SQ FT: 2,960 Beds: 4 Baths: 3.0 Garage: 2 Standard

Elevation H

**ELEVATION J** 

## ABOUT THIS PLAN

The Morningside pairs expert space planning with a long list of desirables, and the result is a perfect plan for nearly any phase of life. The welcoming feel starts on the covered front porch and carries through the long foyer entryway that leads you into a vast great room. The corner fireplace will immediately catch your eye, but the sprawling hardwoods and wall of windows will secure your admiration for this space. Off to one side you'll find a large kitchen with a center island accompanied by a wine rack and open book case, great working triangle, and large pantry. You enter the flex room from the back of the kitchen that would serve perfectly as a dining room or study, depending on your family's needs. The primary suite occupies one side of the main level and has a lot to offer including an adjoining sitting room, flawless primary bath, and spacious walk in closet. The three additional bedrooms and two full bathrooms are found off of the main entryway and each have a large walk-in closet plus a linen closet in the hall. Hidden gems of this home are a mudroom adjacent to the laundry room, entered from the

## **PLAN GALLERY**

Prices, plans, dimensions, features, specifications, materials, and availability of homes or communities are subject to change without notice or obligation. Illustrations are artists depictions only and may differ from completed improvements. All prices subject to change without notice. Please contact your sales associate before writing an offer.