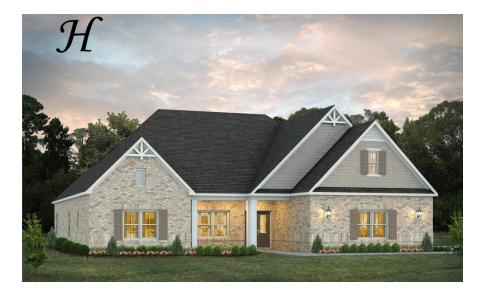

Morningside Home Plan

Starting at \$507,299

SQ FT: 2,960 Beds: 4 Baths: 3.0 Garage: 2 Standard

Elevation H

**ELEVATION J** 

## ABOUT THIS PLAN

The Morningside pairs expert space planning with a long list of desirables, and the result is a perfect plan for nearly any phase of life. The welcoming feel starts on the covered front porch and carries through the long foyer entryway that leads you into a vast great room. The corner fireplace will immediately catch your eye, but the sprawling hardwoods and wall of windows will secure your admiration for this space. Off to one side you'll find a large kitchen with a center island accompanied by a wine rack and open book case, great working triangle, and large pantry. You enter the flex room from the back of the kitchen that would serve perfectly as a dining room or study, depending on your family's needs. The primary suite occupies one side of the main level and has a lot to offer including an adjoining sitting room, flawless primary bath, and spacious walk in closet. The three additional bedrooms and two full bathrooms are found off of the main entryway and each have a large walk-in closet plus a linen closet in the hall. Hidden gems of this home are a mudroom adjacent to the laundry room, entered from the