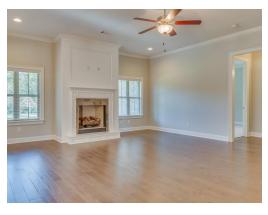

# **PLAN GALLERY**

#### **ABOUT THIS PLAN**

The Stallworth floorplan has massive amounts of space inside its five bedrooms, four full bathrooms and bonus room. It features two bedrooms downstairs, one the huge primary suite and another large bedroom both with walk in closets and connecting bathrooms. The primary suite includes a well-lit sitting area in addition to the bedroom area perfect for a quiet reading area. The primary bath boasts a corner double vanity for plenty of storage space and a toilet room closed along with a walk in shower, large soaking tub and linen closet. The airy great room with gleaming hardwoods in the heart of the home is open to the large kitchen complete with a gorgeous granite island that is large enough for seating several people; perfect for entertaining and cooking at the same time. Plenty of cabinets and counter space line the back wall along with the wall oven and cook top. An enormous pantry completes this stunning kitchen that can accommodate many people. Off of the kitchen is a connecting flex room that can be used as a formal dining area or office space. On the other side of the kitchen a