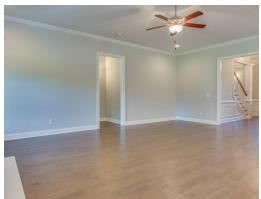

# **PLAN GALLERY**

#### **ABOUT THIS PLAN**

The Stallworth floorplan has massive amounts of space inside its five bedrooms, four full bathrooms and bonus room. It features two bedrooms downstairs, one the huge primary suite and another large bedroom both with walk in closets and connecting bathrooms. The primary suite includes a well-lit sitting area in addition to the bedroom area perfect for a quiet reading area. The primary bath boasts a corner double vanity for plenty of storage space and a toilet room closed along with a walk in shower, large soaking tub and linen closet. The airy great room with gleaming hardwoods in the heart of the home is open to the large kitchen complete with a gorgeous granite island that is large enough for seating several people; perfect for entertaining and cooking at the same time. Plenty of cabinets and counter space line the back wall along with the wall oven and cook top. An enormous pantry completes this stunning kitchen that can accommodate many people. Off of the kitchen is a connecting flex room that can be used as a formal dining area or office space. On the other side of the kitchen a