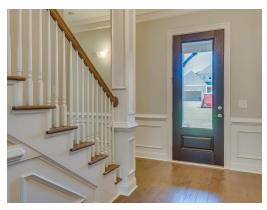

a corner double vanity for plenty of storage space and a toilet room closed along with a walk in shower, large soaking tub and linen closet. The airy great room with gleaming hardwoods in the heart of the home is open to the large kitchen complete with a gorgeous granite island that is large enough for seating several people; perfect for entertaining and cooking at the same time. Plenty of cabinets and counter space line the back wall along with the wall oven and cook top. An enormous pantry completes this stunning kitchen that can accommodate many people. Off of the kitchen is a connecting flex room that can be used as a formal dining area or office space. On the other side of the kitchen a

#### ...Read More Online

# **FIRST FLOOR**





# **SECOND FLOOR**





# **PLAN GALLERY**