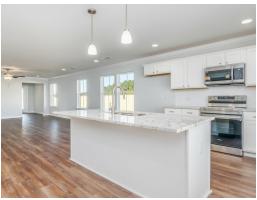

### **ABOUT THIS PLAN**

The "Allagash" floorplan includes 4 bedrooms and 2 bathrooms. A covered porch leads directly into the cozy foyer, which opens to the kitchen, dining and great room. This functional floorplan offers a seamless flow for entertaining or everyday life. The laundry room is accessible for the garage, making it a breeze to keep the house clean. It is also located near the front of the house for convenience. The primary retreat is located in the back of the house for complete privacy. Featuring a large walk-in closet, double-vanity and vinyl luxury floor tile, the primary creates a luxurious escape. The other three bedrooms complete the opposite side of the house and share a centrally located bathroom.

## **PLAN GALLERY**