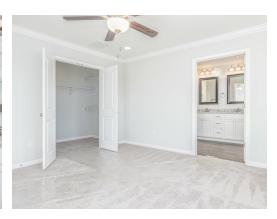

### **ABOUT THIS PLAN**

The "Allagash" floorplan includes 4 bedrooms and 2 bathrooms. A covered porch leads directly into the cozy foyer, which opens to the kitchen, dining and great room. This functional floorplan offers a seamless flow for entertaining or everyday life. The laundry room is accessible for the garage, making it a breeze to keep the house clean. It is also located near the front of the house for convenience. The primary retreat is located in the back of the house for complete privacy. Featuring a large walk-in closet, double-vanity and vinyl luxury floor tile, the primary creates a luxurious escape. The other three bedrooms complete the opposite side of the house and share a centrally located bathroom.