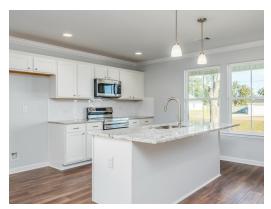

### **ABOUT THIS PLAN**

The "Allagash" floorplan includes 4 bedrooms and 2 bathrooms. A covered porch leads directly into the cozy foyer, which opens to the kitchen, dining and great room. This functional floorplan offers a seamless flow for entertaining or everyday life. The laundry room is accessible for the garage, making it a breeze to keep the house clean. It is also located near the front of the house for convenience. The primary retreat is located in the back of the house for complete privacy. Featuring a large walk-in closet, double-vanity and vinyl luxury floor tile, the primary creates a luxurious escape. The other three bedrooms complete the opposite side of the house and share a centrally located bathroom.

## **PLAN GALLERY**