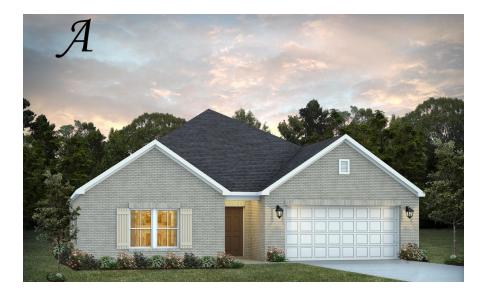

# Thrive Allagash

**Home Plan** 

Starting at \$299,299

**SQ FT**: 2.112

**Beds:** 4 **Baths:** 2.0

Garage: 2 Standard

Elevation A

Elevation B

### **ABOUT THIS PLAN**

The "Allagash" floorplan includes 4 bedrooms and 2 bathrooms. A covered porch leads directly into the cozy foyer, which opens to the kitchen, dining and great room. This functional floorplan offers a seamless flow for entertaining or everyday life. The laundry room is accessible for the garage, making it a breeze to keep the house clean. It is also located near the front of the house for convenience. The primary retreat is located in the back of the house for complete privacy. Featuring a large walk-in closet, double-vanity and vinyl luxury floor tile, the primary creates a luxurious escape. The other three bedrooms complete the opposite side of the house and share a centrally located bathroom.