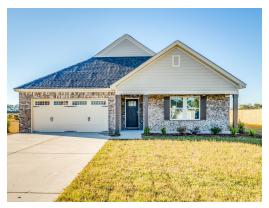

# Thrive Allagash

**Home Plan** 

Starting at \$299,299

**SQ FT**: 2.112

**Beds:** 4 **Baths:** 2.0

Garage: 2 Standard

Elevation A

Elevation B

### **ABOUT THIS PLAN**

The "Allagash" floorplan includes 4 bedrooms and 2 bathrooms. A covered porch leads directly into the cozy foyer, which opens to the kitchen, dining and great room. This functional floorplan offers a seamless flow for entertaining or everyday life. The laundry room is accessible for the garage, making it a breeze to keep the house clean. It is also located near the front of the house for convenience. The primary retreat is located in the back of the house for complete privacy. Featuring a large walk-in closet, double-vanity and vinyl luxury floor tile, the primary creates a luxurious escape. The other three bedrooms complete the opposite side of the house and share a centrally located bathroom.