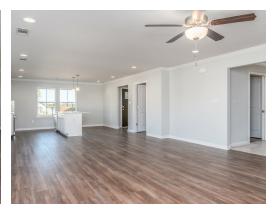

### **ABOUT THIS PLAN**

The "Allagash" floorplan includes 4 bedrooms and 2 bathrooms. A covered porch leads directly into the cozy foyer, which opens to the kitchen, dining and great room. This functional floorplan offers a seamless flow for entertaining or everyday life. The laundry room is accessible for the garage, making it a breeze to keep the house clean. It is also located near the front of the house for convenience. The primary retreat is located in the back of the house for complete privacy. Featuring a large walk-in closet, double-vanity and vinyl luxury floor tile, the primary creates a luxurious escape. The other three bedrooms complete the opposite side of the house and share a centrally located bathroom.