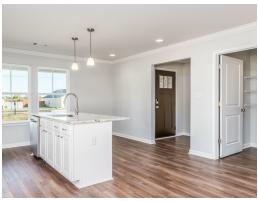

### **ABOUT THIS PLAN**

The "Allagash" floorplan includes 4 bedrooms and 2 bathrooms. A covered porch leads directly into the cozy foyer, which opens to the kitchen, dining and great room. This functional floorplan offers a seamless flow for entertaining or everyday life. The laundry room is accessible for the garage, making it a breeze to keep the house clean. It is also located near the front of the house for convenience. The primary retreat is located in the back of the house for complete privacy. Featuring a large walk-in closet, double-vanity and vinyl luxury floor tile, the primary creates a luxurious escape. The other three bedrooms complete the opposite side of the house and share a centrally located bathroom.

## **PLAN GALLERY**