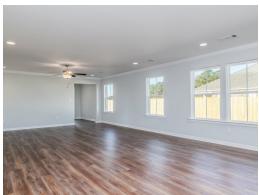

### **ABOUT THIS PLAN**

The "Allagash" floorplan includes 4 bedrooms and 2 bathrooms. A covered porch leads directly into the cozy foyer, which opens to the kitchen, dining and great room. This functional floorplan offers a seamless flow for entertaining or everyday life. The laundry room is accessible for the garage, making it a breeze to keep the house clean. It is also located near the front of the house for convenience. The primary retreat is located in the back of the house for complete privacy. Featuring a large walk-in closet, double-vanity and vinyl luxury floor tile, the primary creates a luxurious escape. The other three bedrooms complete the opposite side of the house and share a centrally located bathroom.