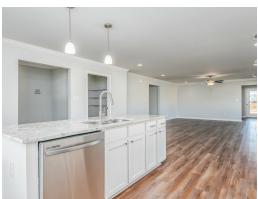

### **ABOUT THIS PLAN**

The "Allagash" floorplan includes 4 bedrooms and 2 bathrooms. A covered porch leads directly into the cozy foyer, which opens to the kitchen, dining and great room. This functional floorplan offers a seamless flow for entertaining or everyday life. The laundry room is accessible for the garage, making it a breeze to keep the house clean. It is also located near the front of the house for convenience. The primary retreat is located in the back of the house for complete privacy. Featuring a large walk-in closet, double-vanity and vinyl luxury floor tile, the primary creates a luxurious escape. The other three bedrooms complete the opposite side of the house and share a centrally located bathroom.