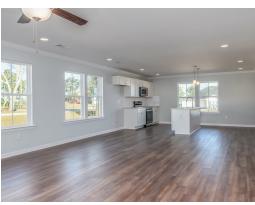

### **ABOUT THIS PLAN**

The "Allagash" floorplan includes 4 bedrooms and 2 bathrooms. A covered porch leads directly into the cozy foyer, which opens to the kitchen, dining and great room. This functional floorplan offers a seamless flow for entertaining or everyday life. The laundry room is accessible for the garage, making it a breeze to keep the house clean. It is also located near the front of the house for convenience. The primary retreat is located in the back of the house for complete privacy. Featuring a large walk-in closet, double-vanity and vinyl luxury floor tile, the primary creates a luxurious escape. The other three bedrooms complete the opposite side of the house and share a centrally located bathroom.