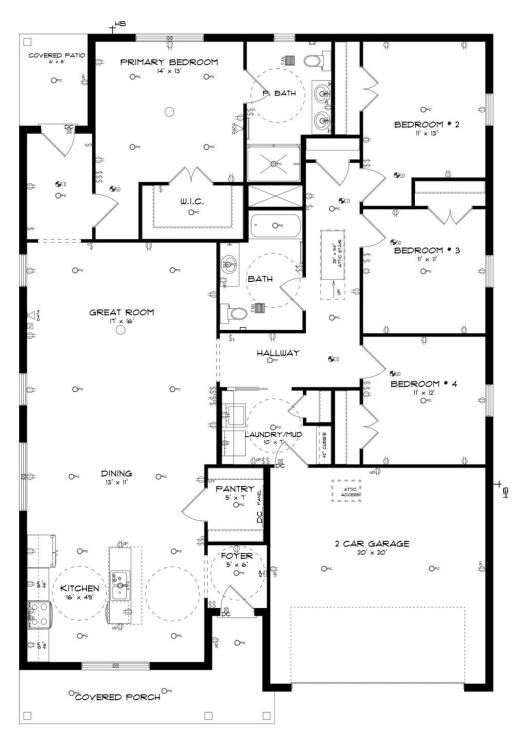

### **ABOUT THIS PLAN**

The "Allagash" floorplan includes 4 bedrooms and 2 bathrooms. A covered porch leads directly into the cozy foyer, which opens to the kitchen, dining and great room. This functional floorplan offers a seamless flow for entertaining or everyday life. The laundry room is accessible for the garage, making it a breeze to keep the house clean. It is also located near the front of the house for convenience. The primary retreat is located in the back of the house for complete privacy. Featuring a large walk-in closet, double-vanity and vinyl luxury floor tile, the primary creates a luxurious escape. The other three bedrooms complete the opposite side of the house and share a centrally located bathroom.