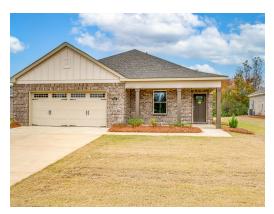

# Thrive Archer

Home Plan

Starting at \$300,499

**SQ FT**: 1,833

**Beds**: 3 **Baths**: 2.0

Garage: 2 Standard

**ELEVATION A** 

**ELEVATION B** 

### **ABOUT THIS PLAN**

Step into the Archer – where elegance meets practicality in a thoughtfully designed floorplan. Upon entering, an elegant foyer beckons you to explore further, guiding you to the very heart of the Archer. Here, you'll discover an inviting, open expanse that effortlessly unites the dining area and the great room, all seamlessly connected to the central kitchen. In the kitchen, a striking granite-topped island takes center stage, offering both a stylish focal point and a practical workspace. The large corner pantry provides ample storage for all your culinary needs, ensuring you have everything at your fingertips. The primary bedroom, located at the rear of the home, offers a private retreat and features a generously sized closet for all your wardrobe essentials, and the primary bath boasts dual sink vanities, adding convenience to your daily routine. Two additional secondary bedrooms provide flexibility for family, guests, or even a home office, ensuring you have plenty of space to make this home uniquely yours. Step outside to the spacious covered porch, where you can enjoy outdoor living and entertain guests in