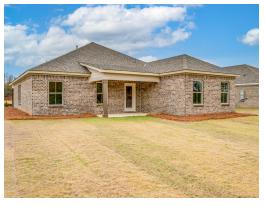

# Thrive Archer

Home Plan

Starting at \$300,499

**SQ FT**: 1,833

**Beds**: 3 **Baths**: 2.0

Garage: 2 Standard

**ELEVATION A** 

**ELEVATION B** 

### **ABOUT THIS PLAN**

Step into the Archer – where elegance meets practicality in a thoughtfully designed floorplan. Upon entering, an elegant foyer beckons you to explore further, guiding you to the very heart of the Archer. Here, you'll discover an inviting, open expanse that effortlessly unites the dining area and the great room, all seamlessly connected to the central kitchen. In the kitchen, a striking granite-topped island takes center stage, offering both a stylish focal point and a practical workspace. The large corner pantry provides ample storage for all your culinary needs, ensuring you have everything at your fingertips. The primary bedroom, located at the rear of the home, offers a private retreat and features a generously sized closet for all your wardrobe essentials, and the primary bath boasts dual sink vanities, adding convenience to your daily routine. Two additional secondary bedrooms provide flexibility for family, guests, or even a home office, ensuring you have plenty of space to make this home uniquely yours. Step outside to the spacious covered porch, where you can enjoy outdoor living and entertain guests in