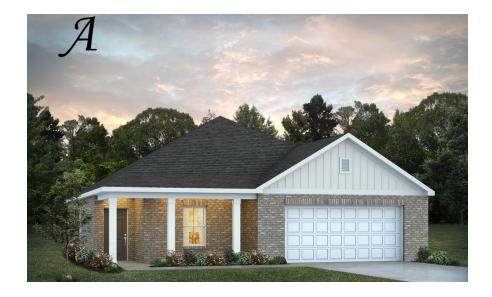

# Thrive Archer

Home Plan

Starting at \$300,499

**SQ FT**: 1,833

**Beds**: 3 **Baths**: 2.0

Garage: 2 Standard

**ELEVATION A** 

**ELEVATION B** 

### **ABOUT THIS PLAN**

Step into the Archer – where elegance meets practicality in a thoughtfully designed floorplan. Upon entering, an elegant foyer beckons you to explore further, guiding you to the very heart of the Archer. Here, you'll discover an inviting, open expanse that effortlessly unites the dining area and the great room, all seamlessly connected to the central kitchen. In the kitchen, a striking granite-topped island takes center stage, offering both a stylish focal point and a practical workspace. The large corner pantry provides ample storage for all your culinary needs, ensuring you have everything at your fingertips. The primary bedroom, located at the rear of the home, offers a private retreat and features a generously sized closet for all your wardrobe essentials, and the primary bath boasts dual sink vanities, adding convenience to your daily routine. Two additional secondary bedrooms provide flexibility for family, guests, or even a home office, ensuring you have plenty of space to make this home uniquely yours. Step outside to the spacious covered porch, where you can enjoy outdoor living and entertain guests in