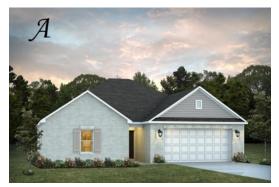

Thrive Fairway Home Plan

Starting at \$299,899

SQ FT: 1,855 Beds: 3 Baths: 2.0 Garage: 2 Standard

Elevation A

Elevation B

## ABOUT THIS PLAN

The "Fairway" floorplan makes a dramatic statement. The main hub of the home is its openness from the great room, dining, and kitchen area. This well thought out home is brimming with generous in kitchen, both baths & hallways. Primary bedroom is tucked away from the other bedrooms for ultimate privacy. Carefree kitchen aims to please with massive granite counter space. Step onto the covered patio, great for entertaining, or pull into the two car garage that complete the package this this amazing plan.