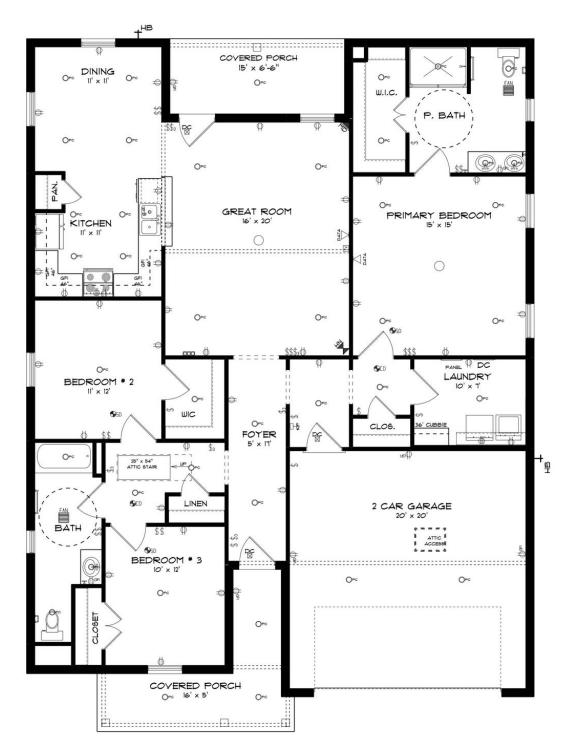

Thrive Fairway Home Plan

Starting at \$299,899

SQ FT: 1,855 Beds: 3 Baths: 2.0 Garage: 2 Standard

Elevation A

Elevation B

## ABOUT THIS PLAN

The "Fairway" floorplan makes a dramatic statement. The main hub of the home is its openness from the great room, dining, and kitchen area. This well thought out home is brimming with generous in kitchen, both baths & hallways. Primary bedroom is tucked away from the other bedrooms for ultimate privacy. Carefree kitchen aims to please with massive granite counter space. Step onto the covered patio, great for entertaining, or pull into the two car garage that complete the package this this amazing plan.