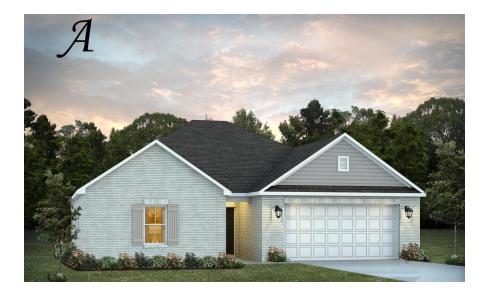

Thrive Fairway Home Plan

Starting at \$299,899

SQ FT: 1,855 Beds: 3 Baths: 2.0 Garage: 2 Standard

Elevation A

Elevation B

## ABOUT THIS PLAN

The "Fairway" floorplan makes a dramatic statement. The main hub of the home is its openness from the great room, dining, and kitchen area. This well thought out home is brimming with generous in kitchen, both baths & hallways. Primary bedroom is tucked away from the other bedrooms for ultimate privacy. Carefree kitchen aims to please with massive granite counter space. Step onto the covered patio, great for entertaining, or pull into the two car garage that complete the package this this amazing plan.