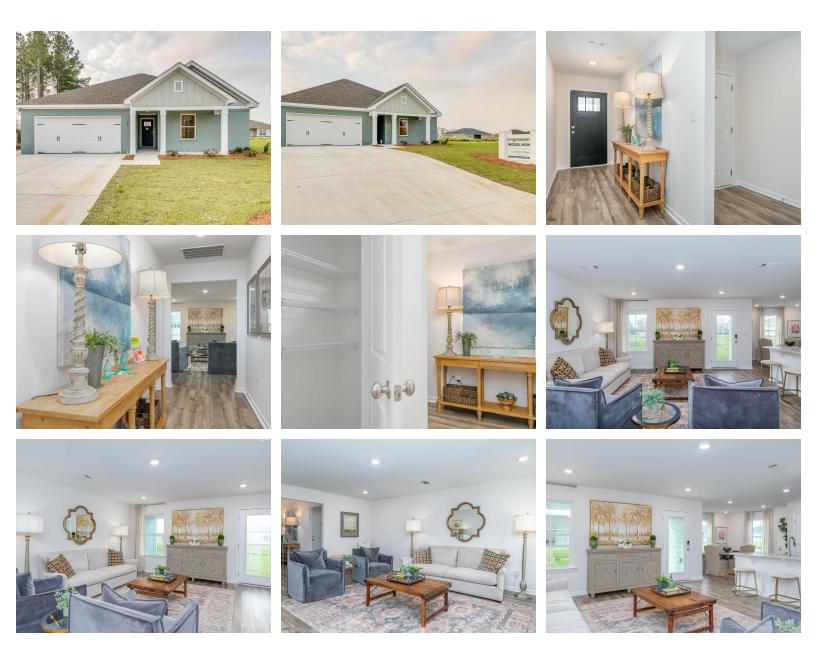

Thrive Fairway Home Plan

Starting at \$299,899

SQ FT: 1,855 Beds: 3 Baths: 2.0 Garage: 2 Standard

Elevation A

Elevation B

## ABOUT THIS PLAN

The "Fairway" floorplan makes a dramatic statement. The main hub of the home is its openness from the great room, dining, and kitchen area. This well thought out home is brimming with generous in kitchen, both baths & hallways. Primary bedroom is tucked away from the other bedrooms for ultimate privacy. Carefree kitchen aims to please with massive granite counter space. Step onto the covered patio, great for entertaining, or pull into the two car garage that complete the package this this amazing plan.

## PLAN GALLERY

Prices, plans, dimensions, features, specifications, materials, and availability of homes or communities are subject to change without notice or obligation. Illustrations are artists depictions only and may differ from completed improvements. All prices subject to change without notice. Please contact your sales associate before writing an offer.