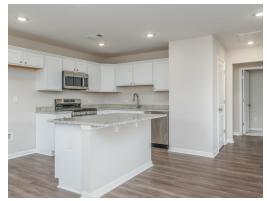

#### **ABOUT THIS PLAN**

Living up to its namesake, The "Kingsley" plan is regal, exquisite, and elegant. A plan designed to fit even the most royal needs. The covered entry opens to the large flex room and cozy entry way. Always dreamed of a home office, home gym, or even just a quiet place to relax? The flex room gives you the freedom to make those dreams a reality any way you want! The foyer also leads into an open-concept kitchen and great room. The kitchen is complete with a vast island and ample counter space. The great room leads to the primary retreat at the rear of the house. The primary suite boasts a double vanity, garden tub, and walk-in closet. The 2 other bedrooms are located on the side of the house and share a hallway bathroom. The laundry room is connected to the 2-car garage, creating a perfect space to kick off those muddy shoes before going inside.

## **PLAN GALLERY**