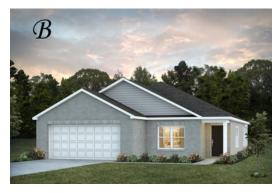

# Thrive Kingsley

**Home Plan** 

Starting at \$278,499

**SQ FT**: 1,631

**Beds**: 3 **Baths**: 2.0

Garage: 2 Standard



**ELEVATION B** 

#### **ABOUT THIS PLAN**

Living up to its namesake, The "Kingsley" plan is regal, exquisite, and elegant. A plan designed to fit even the most royal needs. The covered entry opens to the large flex room and cozy entry way. Always dreamed of a home office, home gym, or even just a quiet place to relax? The flex room gives you the freedom to make those dreams a reality any way you want! The foyer also leads into an open-concept kitchen and great room. The kitchen is complete with a vast island and ample counter space. The great room leads to the primary retreat at the rear of the house. The primary suite boasts a double vanity, garden tub, and walk-in closet. The 2 other bedrooms are located on the side of the house and share a hallway bathroom. The laundry room is conne