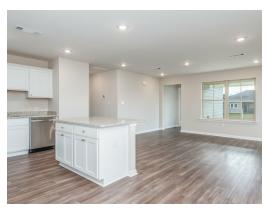

#### **ABOUT THIS PLAN**

Living up to its namesake, The "Kingsley" plan is regal, exquisite, and elegant. A plan designed to fit even the most royal needs. The covered entry opens to the large flex room and cozy entry way. Always dreamed of a home office, home gym, or even just a quiet place to relax? The flex room gives you the freedom to make those dreams a reality any way you want! The foyer also leads into an open-concept kitchen and great room. The kitchen is complete with a vast island and ample counter space. The great room leads to the primary retreat at the rear of the house. The primary suite boasts a double vanity, garden tub, and walk-in closet. The 2 other bedrooms are located on the side of the house and share a hallway bathroom. The laundry room is connected to the 2-car garage, creating a perfect space to kick off those muddy shoes before going inside.

## **PLAN GALLERY**