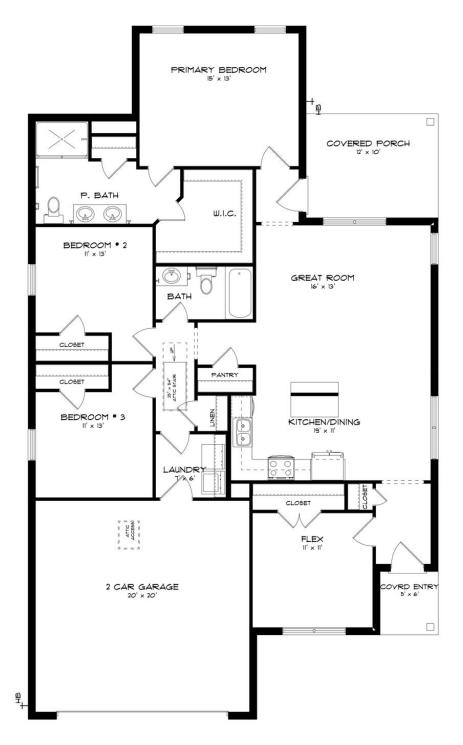

#### **ABOUT THIS PLAN**

Living up to its namesake, The "Kingsley" plan is regal, exquisite, and elegant. A plan designed to fit even the most royal needs. The covered entry opens to the large flex room and cozy entry way. Always dreamed of a home office, home gym, or even just a quiet place to relax? The flex room gives you the freedom to make those dreams a reality any way you want! The foyer also leads into an open-concept kitchen and great room. The kitchen is complete with a vast island and ample counter space. The great room leads to the primary retreat at the rear of the house. The primary suite boasts a double vanity, garden tub, and walk-in closet. The 2 other bedrooms are located on the side of the house and share a hallway bathroom. The laundry room is connected to the 2-car garage, creating a perfect space to kick off those muddy shoes before going inside.

## **PLAN GALLERY**