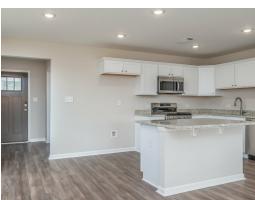

#### **ABOUT THIS PLAN**

Living up to its namesake, The "Kingsley" plan is regal, exquisite, and elegant. A plan designed to fit even the most royal needs. The covered entry opens to the large flex room and cozy entry way. Always dreamed of a home office, home gym, or even just a quiet place to relax? The flex room gives you the freedom to make those dreams a reality any way you want! The foyer also leads into an open-concept kitchen and great room. The kitchen is complete with a vast island and ample counter space. The great room leads to the primary retreat at the rear of the house. The primary suite boasts a double vanity, garden tub, and walk-in closet. The 2 other bedrooms are located on the side of the house and share a hallway bathroom. The laundry room is connected to the 2-car garage, creating a perfect space to kick off those muddy shoes before going inside.

## **PLAN GALLERY**