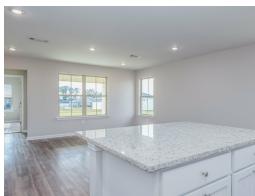

#### **ABOUT THIS PLAN**

Living up to its namesake, The "Kingsley" plan is regal, exquisite, and elegant. A plan designed to fit even the most royal needs. The covered entry opens to the large flex room and cozy entry way. Always dreamed of a home office, home gym, or even just a quiet place to relax? The flex room gives you the freedom to make those dreams a reality any way you want! The foyer also leads into an open-concept kitchen and great room. The kitchen is complete with a vast island and ample counter space. The great room leads to the primary retreat at the rear of the house. The primary suite boasts a double vanity, garden tub, and walk-in closet. The 2 other bedrooms are located on the side of the house and share a hallway bathroom. The laundry room is connected to the 2-car garage, creating a perfect space to kick off those muddy shoes before going inside.

## **PLAN GALLERY**