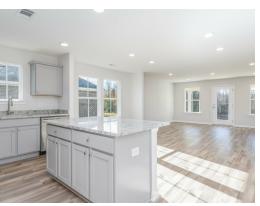

### **ABOUT THIS PLAN**

Welcome to our lifestyle-focused floorplan, the Sanford! The welcoming foyer leads to an open-concept dining room, kitchen, and great room create an inviting communal space, with a well-appointed kitchen featuring a spacious pantry. Step outside to a large covered patio for outdoor enjoyment. The primary suite offers dual vanities and a generous walk-in closet, while two secondary bedrooms have walk-in closets of their own. A linen closet adds convenience, and the mudroom with cubbies keeps things organized. This design perfectly blends style and practicality for your ideal home. Welcome home!

## **PLAN GALLERY**

# **PLAN GALLERY**