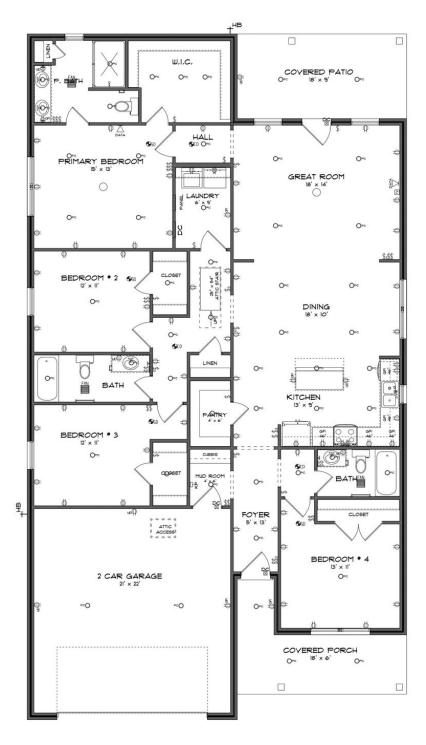

### **ABOUT THIS PLAN**

Welcome to our lifestyle-focused floorplan, the Sanford! The welcoming foyer leads to an open-concept dining room, kitchen, and great room create an inviting communal space, with a well-appointed kitchen featuring a spacious pantry. Step outside to a large covered patio for outdoor enjoyment. The primary suite offers dual vanities and a generous walk-in closet, while two secondary bedrooms have walk-in closets of their own. A linen closet adds convenience, and the mudroom with cubbies keeps things organized. This design perfectly blends style and practicality for your ideal home. Welcome home!