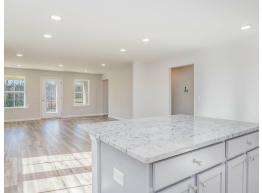

### **ABOUT THIS PLAN**

Welcome to our lifestyle-focused floorplan, the Sanford! The welcoming foyer leads to an open-concept dining room, kitchen, and great room create an inviting communal space, with a well-appointed kitchen featuring a spacious pantry. Step outside to a large covered patio for outdoor enjoyment. The primary suite offers dual vanities and a generous walk-in closet, while two secondary bedrooms have walk-in closets of their own. A linen closet adds convenience, and the mudroom with cubbies keeps things organized. This design perfectly blends style and practicality for your ideal home. Welcome home!