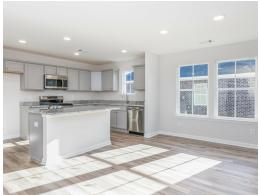

### **ABOUT THIS PLAN**

Welcome to our lifestyle-focused floorplan, the Sanford! The welcoming foyer leads to an open-concept dining room, kitchen, and great room create an inviting communal space, with a well-appointed kitchen featuring a spacious pantry. Step outside to a large covered patio for outdoor enjoyment. The primary suite offers dual vanities and a generous walk-in closet, while two secondary bedrooms have walk-in closets of their own. A linen closet adds convenience, and the mudroom with cubbies keeps things organized. This design perfectly blends style and practicality for your ideal home. Welcome home!