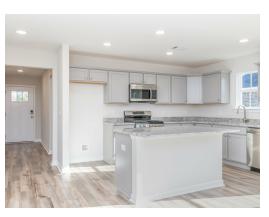

### **ABOUT THIS PLAN**

Welcome to our lifestyle-focused floorplan, the Sanford! The welcoming foyer leads to an open-concept dining room, kitchen, and great room create an inviting communal space, with a well-appointed kitchen featuring a spacious pantry. Step outside to a large covered patio for outdoor enjoyment. The primary suite offers dual vanities and a generous walk-in closet, while two secondary bedrooms have walk-in closets of their own. A linen closet adds convenience, and the mudroom with cubbies keeps things organized. This design perfectly blends style and practicality for your ideal home. Welcome home!

## **PLAN GALLERY**

# **PLAN GALLERY**