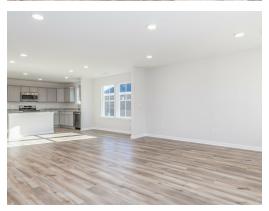

### **ABOUT THIS PLAN**

Welcome to our lifestyle-focused floorplan, the Sanford! The welcoming foyer leads to an open-concept dining room, kitchen, and great room create an inviting communal space, with a well-appointed kitchen featuring a spacious pantry. Step outside to a large covered patio for outdoor enjoyment. The primary suite offers dual vanities and a generous walk-in closet, while two secondary bedrooms have walk-in closets of their own. A linen closet adds convenience, and the mudroom with cubbies keeps things organized. This design perfectly blends style and practicality for your ideal home. Welcome home!