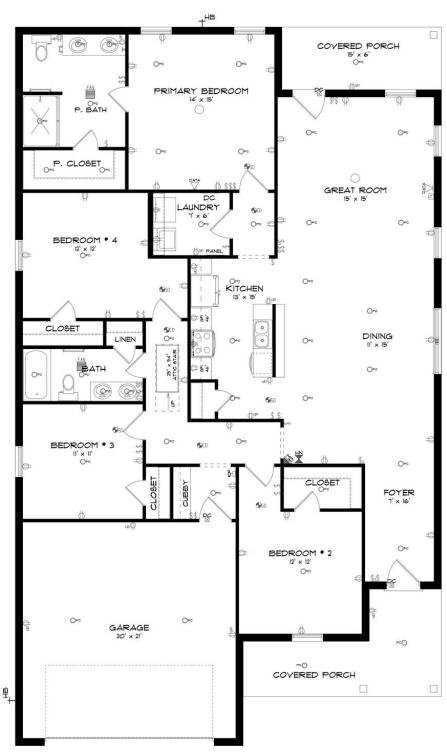

### **ABOUT THIS PLAN**

Welcome to the Sycamore – where style meets functionality. A warm foyer sets the stage for elegance. The heart of the home opens to an expansive dining room and great room, perfect for gatherings in natural light. The kitchen boasts a spacious granite-topped island, connecting you with guests. Your private retreat awaits in the primary bedroom with a dual-sink bath and ample closet space. The 2-car garage leads to a practical mudroom with a built-in cubby. Three extra bedrooms offer versatility, as well as a 2nd bathroom with a dual vanity. The Sycamore: Your canvas for a space you'll love. Welcome home!