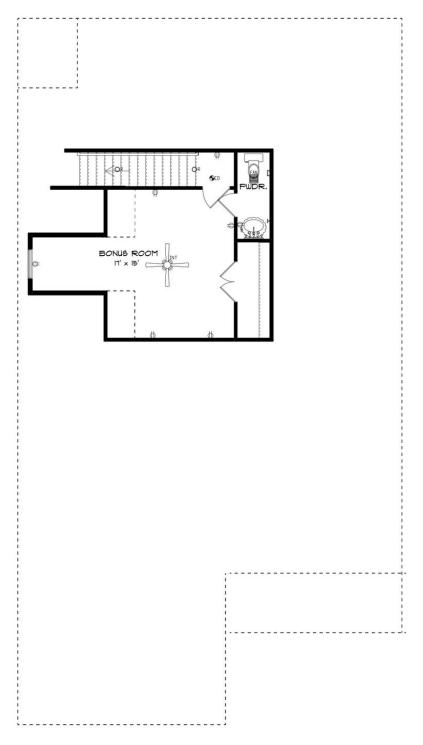

## **SECOND FLOOR**

#### **ABOUT THIS PLAN**

Constant appeal and elegant definitions are found in the "Kinkade" plan for those calling for luxury and comfort. A vaulted beamed ceiling in the huge great room accentuates the space along with excellent finishes. The custom fireplace allows an even greater level of amenities while offering sheer enjoyment of an evening fire on those cooler nights. The huge kitchen's attention to custom cabinetry, upgraded stainless steel appliances, and granite counter tops, are sure to enhance cooking and eating experiences. Retire to the primary suite that exudes privacy and use of space and take advantage of the well thought out primary bath with every amenity for speedy starts for the day. From something as simple as a laundry room that does not abut any bedroom or the bonus room located upstairs along with a half bath that can be used as an office space, entertainment room, or even another bedroom; this plan provides plenty of comfort.