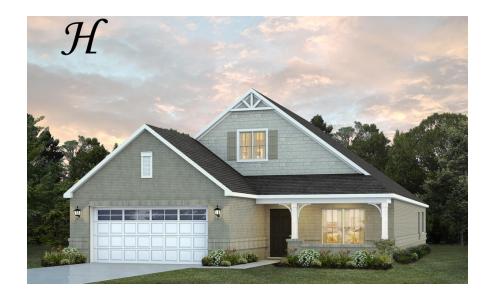

#### Kinkade

**Home Plan** 

Starting at \$401,499

**SQ FT**: 2,383

**Beds**: 3 **Baths**: 2.5

Garage: 2 Standard

Elevation H

Elevation J

#### **ABOUT THIS PLAN**

Constant appeal and elegant definitions are found in the "Kinkade" plan for those calling for luxury and comfort. A vaulted beamed ceiling in the huge great room accentuates the space along with excellent finishes. The custom fireplace allows an even greater level of amenities while offering sheer enjoyment of an evening fire on those cooler nights. The huge kitchen's attention to custom cabinetry, upgraded stainless steel appliances, and granite counter tops, are sure to enhance cooking and eating experiences. Retire to the primary suite that exudes privacy and use of space and take advantage of the well thought out primary bath with every amenity for speedy starts for the day. From something as simple as a laundry room that does not abut any bedroom or the bonus room located upstairs along with a half bath that can be used as an office space, entertainment room, or even another bedroom; this plan provides plenty of comfort.