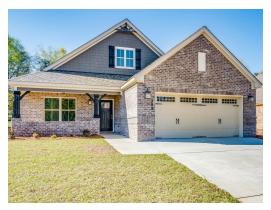

#### Kinkade

**Home Plan** 

Starting at \$401,499

**SQ FT**: 2,383

**Beds**: 3 **Baths**: 2.5

Garage: 2 Standard

Elevation H

Elevation J

#### **ABOUT THIS PLAN**

Constant appeal and elegant definitions are found in the "Kinkade" plan for those calling for luxury and comfort. A vaulted beamed ceiling in the huge great room accentuates the space along with excellent finishes. The custom fireplace allows an even greater level of amenities while offering sheer enjoyment of an evening fire on those cooler nights. The huge kitchen's attention to custom cabinetry, upgraded stainless steel appliances, and granite counter tops, are sure to enhance cooking and eating experiences. Retire to the primary suite that exudes privacy and use of space and take advantage of the well thought out primary bath with every amenity for speedy starts for the day. From something as simple as a laundry room that does not abut any bedroom or the bonus room located upstairs along with a half bath that can be used as an office space, entertainment room, or even another bedroom; this plan provides plenty of comfort.