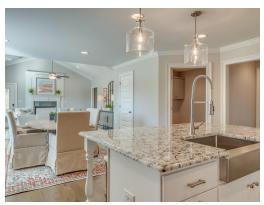

#### **ABOUT THIS PLAN**

The Rosewood is a well-planned floorplan that is budding with four bedrooms, plus a bonus room, and three full bathrooms. The foyer opens into an expansive kitchen with a great island, granite countertops, and a pantry. The spacious kitchen flows into its own convenient breakfast area opening to a great room perfect for entertaining and comfortable living. Off the great room, bedrooms two, three, and four reside with spacious closets and a great hall connecting the bedrooms to the bath with a double vanity. Secluded at the corner of the home, the primary suite is a dream, with a huge walk in closet, spacious bedroom, and a bathroom with a soaking tub and large tiled shower. The first floor is complete with a covered porch and a two -car garage. Up the stairs, a bonus room with a walk-in closet and a full bath, is ready to serve a wide variety of purposes for your family. This plan is sure to suit the needs of your growing family.

# **PLAN GALLERY**