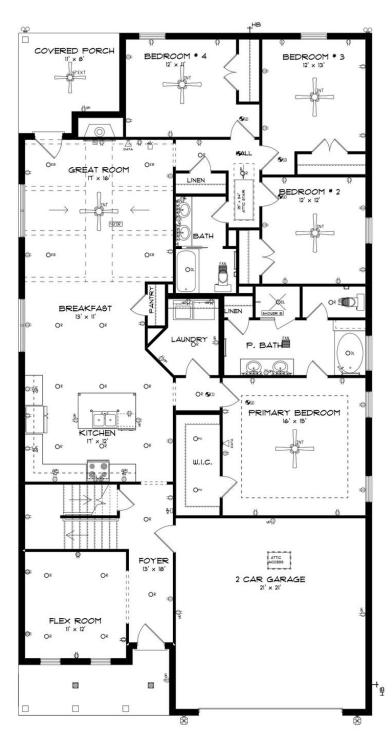

#### **ABOUT THIS PLAN**

The Rosewood is a well-planned floorplan that is budding with four bedrooms, plus a bonus room, and three full bathrooms. The foyer opens into an expansive kitchen with a great island, granite countertops, and a pantry. The spacious kitchen flows into its own convenient breakfast area opening to a great room perfect for entertaining and comfortable living. Off the great room, bedrooms two, three, and four reside with spacious closets and a great hall connecting the bedrooms to the bath with a double vanity. Secluded at the corner of the home, the primary suite is a dream, with a huge walk in closet, spacious bedroom, and a bathroom with a soaking tub and large tiled shower. The first floor is complete with a covered porch and a two -car garage. Up the stairs, a bonus room with a walk-in closet and a full bath, is ready to serve a wide variety of purposes for your family. This plan is sure to suit the needs of your growing family.

# **FIRST FLOOR**

Prices, plans, dimensions, features, specifications, materials, and availability of homes or communities are subject to change without notice or obligation. Illustrations are artists depictions only and may differ from completed improvements. All prices subject to change without notice. Please contact your sales associate before writing an offer.