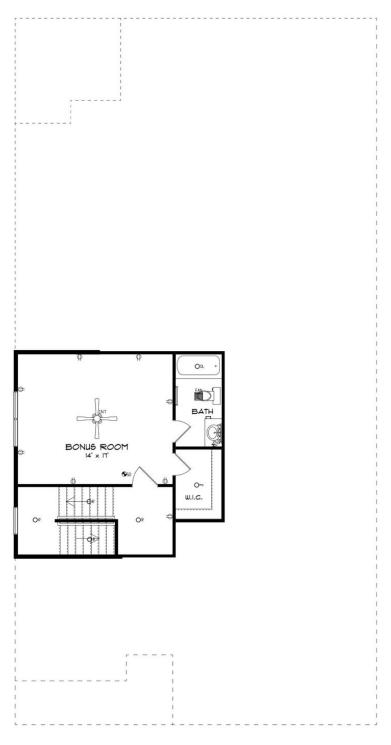

# **SECOND FLOOR**

Prices, plans, dimensions, features, specifications, materials, and availability of homes or communities are subject to change without notice or obligation. Illustrations are artists depictions only and may differ from completed improvements. All prices subject to change without notice. Please contact your sales associate before writing an offer.

#### **ABOUT THIS PLAN**

The Rosewood is a well-planned floorplan that is budding with four bedrooms, plus a bonus room, and three full bathrooms. The foyer opens into an expansive kitchen with a great island, granite countertops, and a pantry. The spacious kitchen flows into its own convenient breakfast area opening to a great room perfect for entertaining and comfortable living. Off the great room, bedrooms two, three, and four reside with spacious closets and a great hall connecting the bedrooms to the bath with a double vanity. Secluded at the corner of the home, the primary suite is a dream, with a huge walk in closet, spacious bedroom, and a bathroom with a soaking tub and large tiled shower. The first floor is complete with a covered porch and a two -car garage. Up the stairs, a bonus room with a walk-in closet and a full bath, is ready to serve a wide variety of purposes for your family. This plan is sure to suit the needs of your growing family.