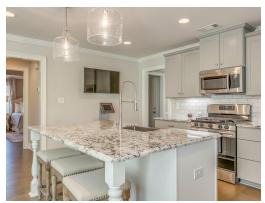

#### **ABOUT THIS PLAN**

The Rosewood is a well-planned floorplan that is budding with four bedrooms, plus a bonus room, and three full bathrooms. The foyer opens into an expansive kitchen with a great island, granite countertops, and a pantry. The spacious kitchen flows into its own convenient breakfast area opening to a great room perfect for entertaining and comfortable living. Off the great room, bedrooms two, three, and four reside with spacious closets and a great hall connecting the bedrooms to the bath with a double vanity. Secluded at the corner of the home, the primary suite is a dream, with a huge walk in closet, spacious bedroom, and a bathroom with a soaking tub and large tiled shower. The first floor is complete with a covered porch and a two -car garage. Up the stairs, a bonus room with a walk-in closet and a full bath, is ready to serve a wide variety of purposes for your family. This plan is sure to suit the needs of your growing family.

# **PLAN GALLERY**