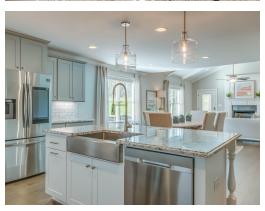

#### **ABOUT THIS PLAN**

The Rosewood is a well-planned floorplan that is budding with four bedrooms, plus a bonus room, and three full bathrooms. The foyer opens into an expansive kitchen with a great island, granite countertops, and a pantry. The spacious kitchen flows into its own convenient breakfast area opening to a great room perfect for entertaining and comfortable living. Off the great room, bedrooms two, three, and four reside with spacious closets and a great hall connecting the bedrooms to the bath with a double vanity. Secluded at the corner of the home, the primary suite is a dream, with a huge walk in closet, spacious bedroom, and a bathroom with a soaking tub and large tiled shower. The first floor is complete with a covered porch and a two -car garage. Up the stairs, a bonus room with a walk-in closet and a full bath, is ready to serve a wide variety of purposes for your family. This plan is sure to suit the needs of your growing family.

# **PLAN GALLERY**