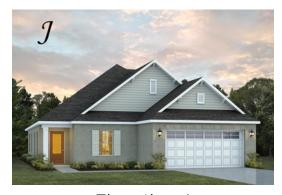

### Sherfield

Home Plan

Starting at \$416,899

**SQ FT**: 2,372

**Beds:** 3.0 **Baths:** 3.0

Garage: 2 Standard

Elevation H

Elevation J

#### **ABOUT THIS PLAN**

Designed to fit any lifestyle, the "Sherfield" floor plan features distinct spaces while maintaining an open flow. Open and appealing, the foyer gives a sense of grandeur for establishing a classic look to this home. The fabulous primary bedroom is unusually spacious for a home of this size and will accommodate heavy furniture along with plenty of storage in the walk in closet. A dynamic great room with vaulted beamed ceiling combines style and functionality with its attention to use of living space. Entertain or simply prepare daily evening meals in this cook's kitchen with an abundance of granite counter space. No need to worry about the automobile storage, as this plan comes equipped with a two car garage. Finally two large bedrooms and an upstairs bonus room with a full bathroom attached complete this plan that provides the space and storage for growing families or simply entertaining quests.