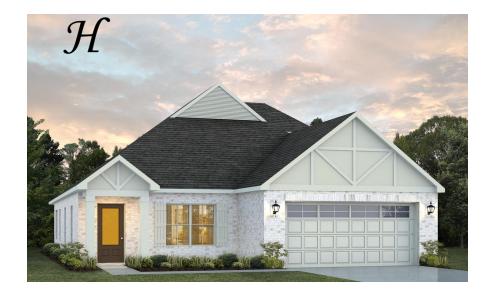

### Sherfield

Home Plan

Starting at \$416,899

**SQ FT**: 2,372

**Beds:** 3.0 **Baths:** 3.0

Garage: 2 Standard

Elevation H

Elevation J

#### **ABOUT THIS PLAN**

Designed to fit any lifestyle, the "Sherfield" floor plan features distinct spaces while maintaining an open flow. Open and appealing, the foyer gives a sense of grandeur for establishing a classic look to this home. The fabulous primary bedroom is unusually spacious for a home of this size and will accommodate heavy furniture along with plenty of storage in the walk in closet. A dynamic great room with vaulted beamed ceiling combines style and functionality with its attention to use of living space. Entertain or simply prepare daily evening meals in this cook's kitchen with an abundance of granite counter space. No need to worry about the automobile storage, as this plan comes equipped with a two car garage. Finally two large bedrooms and an upstairs bonus room with a full bathroom attached complete this plan that provides the space and storage for growing families or simply entertaining quests.