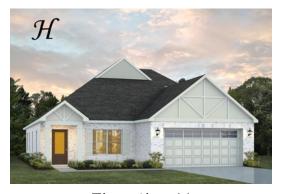

### Sherfield

Home Plan

Starting at \$416,899

**SQ FT**: 2,372

**Beds:** 3.0 **Baths:** 3.0

Garage: 2 Standard

Elevation H

Elevation J

#### **ABOUT THIS PLAN**

Designed to fit any lifestyle, the "Sherfield" floor plan features distinct spaces while maintaining an open flow. Open and appealing, the foyer gives a sense of grandeur for establishing a classic look to this home. The fabulous primary bedroom is unusually spacious for a home of this size and will accommodate heavy furniture along with plenty of storage in the walk in closet. A dynamic great room with vaulted beamed ceiling combines style and functionality with its attention to use of living space. Entertain or simply prepare daily evening meals in this cook's kitchen with an abundance of granite counter space. No need to worry about the automobile storage, as this plan comes equipped with a two car garage. Finally two large bedrooms and an upstairs bonus room with a full bathroom attached complete this plan that provides the space and storage for growing families or simply entertaining quests.