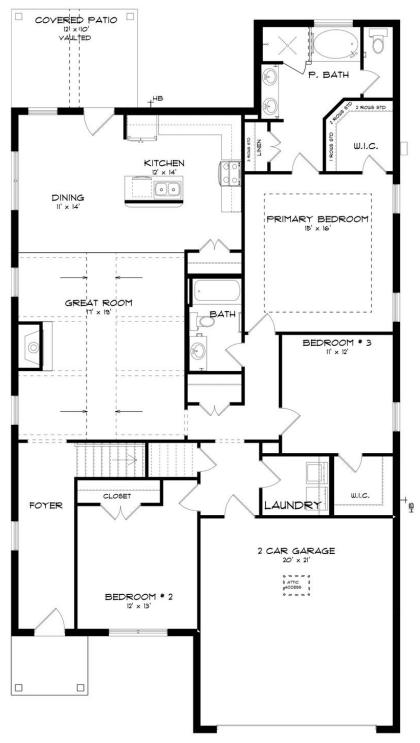

of grandeur for establishing a classic look to this home. The fabulous primary bedroom is unusually spacious for a home of this size and will accommodate heavy furniture along with plenty of storage in the walk in closet. A dynamic great room with vaulted beamed ceiling combines style and functionality with its attention to use of living space. Entertain or simply prepare daily evening meals in this cook's kitchen with an abundance of granite counter space. No need to worry about the automobile storage, as this plan comes equipped with a two car garage. Finally two large bedrooms and an upstairs bonus room with a full bathroom attached complete this plan that provides the space and storage for growing families or simply entertaining quests.

#### ...Read More Online



## FIRST FLOOR (H)





# **SECOND FLOOR (H)**





## **PLAN GALLERY**





















# **PLAN GALLERY**