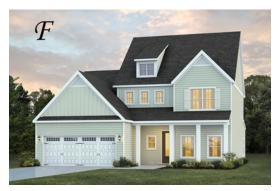

**Brunswick** Home Plan Starting at \$413,499

SQ FT: 2,910 Beds: 4 Baths: 3.5 Garage: 2 Standard

Elevation E

Elevation F

## ABOUT THIS PLAN

Premiere plan designed for gracious living, the "Brunswick" plan is a blend of space, convenience, and simplistic ideas. Rich open foyer adjoins dressed up formal dining room that is detailed to perfection and offers a place for more formal entertaining. Impressive kitchen with extravagant finishes, allows cooking and serving to be a breeze with its grand size and attention to functionality as well as it's openness to the fabulous great room. Owner's quarters located on first floor with a extravagant primary bath with his and hers/split granite vanities, garden tub with tile surround and full tile shower with heavy glass door. Step onto the second floor to find three large bedrooms as well as a loft area that offers multi-purposes. Covered rear porch and two-car garage complete the package to this highly sought after plan.