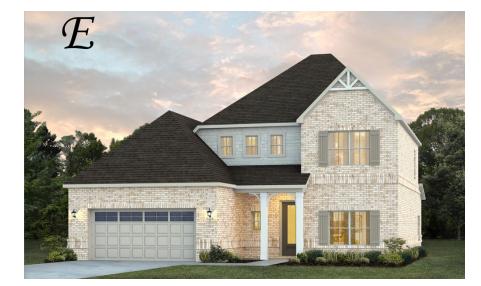

**Brunswick** Home Plan Starting at \$413,499

SQ FT: 2,910 Beds: 4 Baths: 3.5 Garage: 2 Standard

Elevation E

Elevation F

## ABOUT THIS PLAN

Premiere plan designed for gracious living, the "Brunswick" plan is a blend of space, convenience, and simplistic ideas. Rich open foyer adjoins dressed up formal dining room that is detailed to perfection and offers a place for more formal entertaining. Impressive kitchen with extravagant finishes, allows cooking and serving to be a breeze with its grand size and attention to functionality as well as it's openness to the fabulous great room. Owner's quarters located on first floor with a extravagant primary bath with his and hers/split granite vanities, garden tub with tile surround and full tile shower with heavy glass door. Step onto the second floor to find three large bedrooms as well as a loft area that offers multi-purposes. Covered rear porch and two-car garage complete the package to this highly sought after plan.