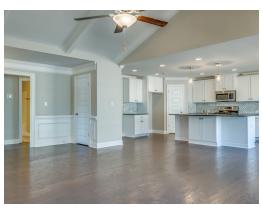

#### **ABOUT THIS PLAN**

Constant appeal and elegant definitions are found in the "Kinkade" plan for those calling for luxury and comfort. A vaulted beamed ceiling in the huge great room accentuates the space along with excellent finishes. The custom fireplace allows an even greater level of amenities while offering sheer enjoyment of an evening fire on those cooler nights. The huge kitchen's attention to custom cabinetry, upgraded stainless steel appliances, and granite counter tops, are sure to enhance cooking and eating experiences. Retire to the primary suite that exudes privacy and use of space and take advantage of the well thought out primary bath with every amenity for speedy starts for the day. From something as simple as a laundry room that does not abut any bedroom or the bonus room located upstairs along with a half bath that can be used as an office space, entertainment room, or even another bedroom; this plan provides plenty of comfort.