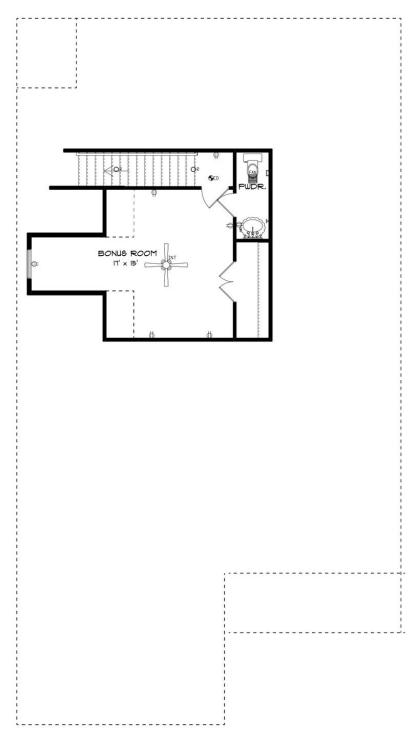

#### **SECOND FLOOR**

#### **ABOUT THIS PLAN**

Constant appeal and elegant definitions are found in the "Kinkade" plan for those calling for luxury and comfort. A vaulted beamed ceiling in the huge great room accentuates the space along with excellent finishes. The custom fireplace allows an even greater level of amenities while offering sheer enjoyment of an evening fire on those cooler nights. The huge kitchen's attention to custom cabinetry, upgraded stainless steel appliances, and granite counter tops, are sure to enhance cooking and eating experiences. Retire to the primary suite that exudes privacy and use of space and take advantage of the well thought out primary bath with every amenity for speedy starts for the day. From something as simple as a laundry room that does not abut any bedroom or the bonus room located upstairs along with a half bath that can be used as an office space, entertainment room, or even another bedroom; this plan provides plenty of comfort.