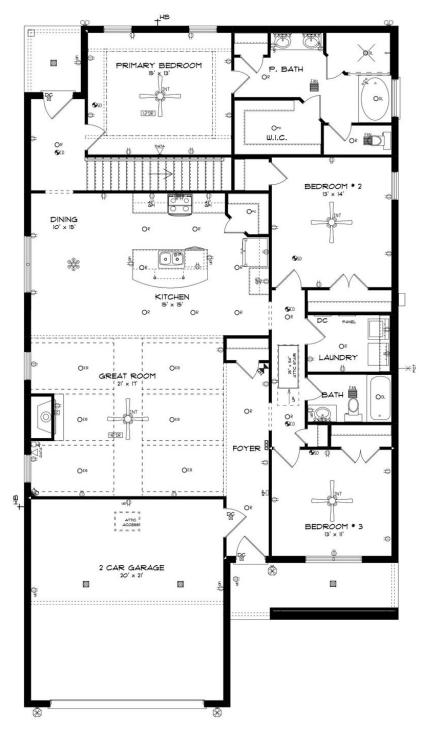

ith excellent finishes. The custom fireplace allows an even greater level of amenities while offering sheer enjoyment of an evening fire on those cooler nights. The huge kitchen's attention to custom cabinetry, upgraded stainless steel appliances, and granite counter tops, are sure to enhance cooking and eating experiences. Retire to the primary suite that exudes privacy and use of space and take advantage of the well thought out primary bath with every amenity for speedy starts for the day. From something as simple as a laundry room that does not abut any bedroom or the bonus room located upstairs along with a half bath that can be used as an office space, entertainment room, or even another bedroom; this plan provides plenty of comfort.

#### ...Read More Online



#### **FIRST FLOOR**





#### **SECOND FLOOR**





## **PLAN GALLERY**





















# Contact Our Sales Associate None 334.645.9700 | hello@stonemartinbuilders.com

## **PLAN GALLERY**