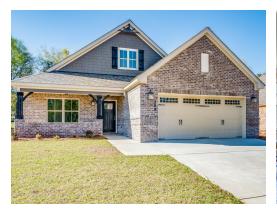

#### Kinkade

**Home Plan** 

Starting at \$343,699

**SQ FT**: 2,383

**Beds**: 3 **Baths**: 2.5

Garage: 2 Standard

**ELEVATION H** 

**ELEVATION J** 

#### **ABOUT THIS PLAN**

Constant appeal and elegant definitions are found in the "Kinkade" plan for those calling for luxury and comfort. A vaulted beamed ceiling in the huge great room accentuates the space along with excellent finishes. The custom fireplace allows an even greater level of amenities while offering sheer enjoyment of an evening fire on those cooler nights. The huge kitchen's attention to custom cabinetry, upgraded stainless steel appliances, and granite counter tops, are sure to enhance cooking and eating experiences. Retire to the primary suite that exudes privacy and use of space and take advantage of the well thought out primary bath with every amenity for speedy starts for the day. From something as simple as a laundry room that does not abut any bedroom or the bonus room located upstairs along with a half bath that can be used as an office space, entertainment room, or even another bedroom; this plan provides plenty of comfort.