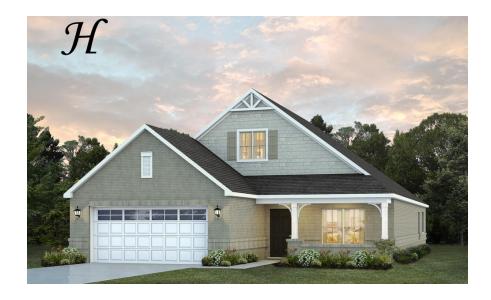

#### Kinkade

**Home Plan** 

Starting at \$343,699

**SQ FT**: 2,383

**Beds**: 3 **Baths**: 2.5

Garage: 2 Standard

**ELEVATION H** 

**ELEVATION J** 

#### **ABOUT THIS PLAN**

Constant appeal and elegant definitions are found in the "Kinkade" plan for those calling for luxury and comfort. A vaulted beamed ceiling in the huge great room accentuates the space along with excellent finishes. The custom fireplace allows an even greater level of amenities while offering sheer enjoyment of an evening fire on those cooler nights. The huge kitchen's attention to custom cabinetry, upgraded stainless steel appliances, and granite counter tops, are sure to enhance cooking and eating experiences. Retire to the primary suite that exudes privacy and use of space and take advantage of the well thought out primary bath with every amenity for speedy starts for the day. From something as simple as a laundry room that does not abut any bedroom or the bonus room located upstairs along with a half bath that can be used as an office space, entertainment room, or even another bedroom; this plan provides plenty of comfort.