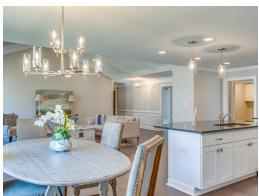

#### **ABOUT THIS PLAN**

Constant appeal and elegant definitions are found in the "Kinkade" plan for those calling for luxury and comfort. A vaulted beamed ceiling in the huge great room accentuates the space along with excellent finishes. The custom fireplace allows an even greater level of amenities while offering sheer enjoyment of an evening fire on those cooler nights. The huge kitchen's attention to custom cabinetry, upgraded stainless steel appliances, and granite counter tops, are sure to enhance cooking and eating experiences. Retire to the primary suite that exudes privacy and use of space and take advantage of the well thought out primary bath with every amenity for speedy starts for the day. From something as simple as a laundry room that does not abut any bedroom or the bonus room located upstairs along with a half bath that can be used as an office space, entertainment room, or even another bedroom; this plan provides plenty of comfort.