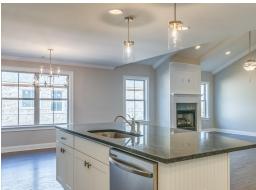

#### **ABOUT THIS PLAN**

Constant appeal and elegant definitions are found in the "Kinkade" plan for those calling for luxury and comfort. A vaulted beamed ceiling in the huge great room accentuates the space along with excellent finishes. The custom fireplace allows an even greater level of amenities while offering sheer enjoyment of an evening fire on those cooler nights. The huge kitchen's attention to custom cabinetry, upgraded stainless steel appliances, and granite counter tops, are sure to enhance cooking and eating experiences. Retire to the primary suite that exudes privacy and use of space and take advantage of the well thought out primary bath with every amenity for speedy starts for the day. From something as simple as a laundry room that does not abut any bedroom or the bonus room located upstairs along with a half bath that can be used as an office space, entertainment room, or even another bedroom; this plan provides plenty of comfort.