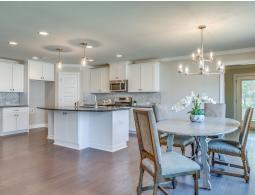

#### **ABOUT THIS PLAN**

Constant appeal and elegant definitions are found in the "Kinkade" plan for those calling for luxury and comfort. A vaulted beamed ceiling in the huge great room accentuates the space along with excellent finishes. The custom fireplace allows an even greater level of amenities while offering sheer enjoyment of an evening fire on those cooler nights. The huge kitchen's attention to custom cabinetry, upgraded stainless steel appliances, and granite counter tops, are sure to enhance cooking and eating experiences. Retire to the primary suite that exudes privacy and use of space and take advantage of the well thought out primary bath with every amenity for speedy starts for the day. From something as simple as a laundry room that does not abut any bedroom or the bonus room located upstairs along with a half bath that can be used as an office space, entertainment room, or even another bedroom; this plan provides plenty of comfort.