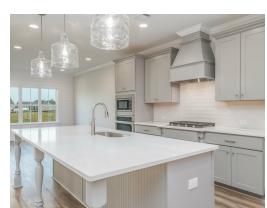

### **ABOUT THIS PLAN**

"Shackleford" is fabulously designed with 4 bedrooms and 3.5 baths created for comfortable, spacious living. The focus of the design is the great room with vaulted ceilings and a fireplace, the central hub of the home. Tucked in the back, the large primary bedroom is an assured peaceful retreat. Three additional bedrooms complete this floor plan, all with copious closet space with two full bathrooms. The rear covered patio provides ample shade and a peaceful setting. The heart of the kitchen, the granite island, provides a fantastic space for entertainment and cookery. The kitchen opens to the dining, creating a flawless space for hosting. This well laid floor plan can accommodate the space needed for a multi-generational housing because of the in-suite sleeping area for parents or children moving back home. The plan is rounded out with ample storage and a 3-car garage.

## **PLAN GALLERY**