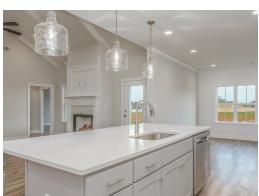

### **ABOUT THIS PLAN**

"Shackleford" is fabulously designed with 4 bedrooms and 3.5 baths created for comfortable, spacious living. The focus of the design is the great room with vaulted ceilings and a fireplace, the central hub of the home. Tucked in the back, the large primary bedroom is an assured peaceful retreat. Three additional bedrooms complete this floor plan, all with copious closet space with two full bathrooms. The rear covered patio provides ample shade and a peaceful setting. The heart of the kitchen, the granite island, provides a fantastic space for entertainment and cookery. The kitchen opens to the dining, creating a flawless space for hosting. This well laid floor plan can accommodate the space needed for a multi-generational housing because of the in-suite sleeping area for parents or children moving back home. The plan is rounded out with ample storage and a 3-car garage.

## **PLAN GALLERY**