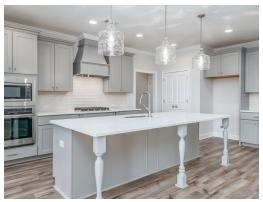

### **ABOUT THIS PLAN**

"Shackleford" is fabulously designed with 4 bedrooms and 3.5 baths created for comfortable, spacious living. The focus of the design is the great room with vaulted ceilings and a fireplace, the central hub of the home. Tucked in the back, the large primary bedroom is an assured peaceful retreat. Three additional bedrooms complete this floor plan, all with copious closet space with two full bathrooms. The rear covered patio provides ample shade and a peaceful setting. The heart of the kitchen, the granite island, provides a fantastic space for entertainment and cookery. The kitchen opens to the dining, creating a flawless space for hosting. This well laid floor plan can accommodate the space needed for a multi-generational housing because of the in-suite sleeping area for parents or children moving back home. The plan is rounded out with ample storage and a 3-car garage.