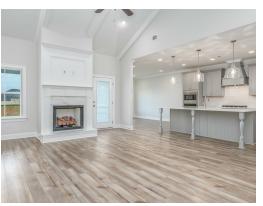

### **ABOUT THIS PLAN**

"Shackleford" is fabulously designed with 4 bedrooms and 3.5 baths created for comfortable, spacious living. The focus of the design is the great room with vaulted ceilings and a fireplace, the central hub of the home. Tucked in the back, the large primary bedroom is an assured peaceful retreat. Three additional bedrooms complete this floor plan, all with copious closet space with two full bathrooms. The rear covered patio provides ample shade and a peaceful setting. The heart of the kitchen, the granite island, provides a fantastic space for entertainment and cookery. The kitchen opens to the dining, creating a flawless space for hosting. This well laid floor plan can accommodate the space needed for a multi-generational housing because of the in-suite sleeping area for parents or children moving back home. The plan is rounded out with ample storage and a 3-car garage.