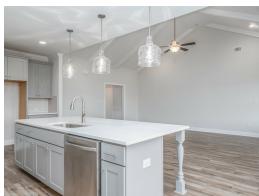

### **ABOUT THIS PLAN**

"Shackleford" is fabulously designed with 4 bedrooms and 3.5 baths created for comfortable, spacious living. The focus of the design is the great room with vaulted ceilings and a fireplace, the central hub of the home. Tucked in the back, the large primary bedroom is an assured peaceful retreat. Three additional bedrooms complete this floor plan, all with copious closet space with two full bathrooms. The rear covered patio provides ample shade and a peaceful setting. The heart of the kitchen, the granite island, provides a fantastic space for entertainment and cookery. The kitchen opens to the dining, creating a flawless space for hosting. This well laid floor plan can accommodate the space needed for a multi-generational housing because of the in-suite sleeping area for parents or children moving back home. The plan is rounded out with ample storage and a 3-car garage.

## **PLAN GALLERY**