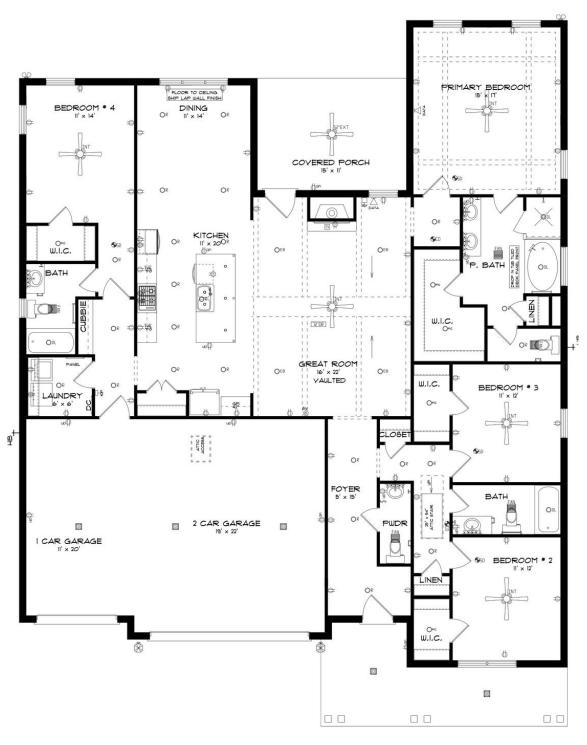

### **ABOUT THIS PLAN**

"Shackleford" is fabulously designed with 4 bedrooms and 3.5 baths created for comfortable, spacious living. The focus of the design is the great room with vaulted ceilings and a fireplace, the central hub of the home. Tucked in the back, the large primary bedroom is an assured peaceful retreat. Three additional bedrooms complete this floor plan, all with copious closet space with two full bathrooms. The rear covered patio provides ample shade and a peaceful setting. The heart of the kitchen, the granite island, provides a fantastic space for entertainment and cookery. The kitchen opens to the dining, creating a flawless space for hosting. This well laid floor plan can accommodate the space needed for a multi-generational housing because of the in-suite sleeping area for parents or children moving back home. The plan is rounded out with ample storage and a 3-car garage.

## **PLAN GALLERY**