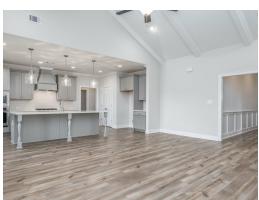

### **ABOUT THIS PLAN**

"Shackleford" is fabulously designed with 4 bedrooms and 3.5 baths created for comfortable, spacious living. The focus of the design is the great room with vaulted ceilings and a fireplace, the central hub of the home. Tucked in the back, the large primary bedroom is an assured peaceful retreat. Three additional bedrooms complete this floor plan, all with copious closet space with two full bathrooms. The rear covered patio provides ample shade and a peaceful setting. The heart of the kitchen, the granite island, provides a fantastic space for entertainment and cookery. The kitchen opens to the dining, creating a flawless space for hosting. This well laid floor plan can accommodate the space needed for a multi-generational housing because of the in-suite sleeping area for parents or children moving back home. The plan is rounded out with ample storage and a 3-car garage.