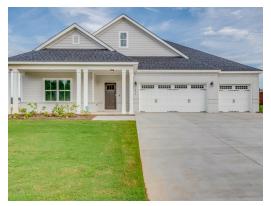

### **Shackleford**

Home Plan

Starting at \$381,799

**SQ FT**: 2.402

**Beds**: 4 **Baths**: 3.5

Garage: 3 Standard

**ELEVATION E** 

**ELEVATION F** 

### **ABOUT THIS PLAN**

"Shackleford" is fabulously designed with 4 bedrooms and 3.5 baths created for comfortable, spacious living. The focus of the design is the great room with vaulted ceilings and a fireplace, the central hub of the home. Tucked in the back, the large primary bedroom is an assured peaceful retreat. Three additional bedrooms complete this floor plan, all with copious closet space with two full bathrooms. The rear covered patio provides ample shade and a peaceful setting. The heart of the kitchen, the granite island, provides a fantastic space for entertainment and cookery. The kitchen opens to the dining, creating a flawless space for hosting. This well laid floor plan can accommodate the space needed for a multi-generational housing because of the in-suite sleeping area for parents or children moving back home. The plan is rounded out with ample storage and a 3-car garage.