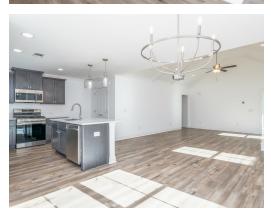

#### **ABOUT THIS PLAN**

Designed to fit any lifestyle, the "Sherfield" floor plan features distinct spaces while maintaining an open flow. Open and appealing, the foyer gives a sense of grandeur for establishing a classic look to this home. The fabulous primary bedroom is unusually spacious for a home of this size and will accommodate heavy furniture along with plenty of storage in the walk in closet. A dynamic great room with vaulted beamed ceiling combines style and functionality with its attention to use of living space. Entertain or simply prepare daily evening meals in this cook's kitchen with an abundance of granite counter space. No need to worry about the automobile storage, as this plan comes equipped with a two car garage. Finally two large bedrooms and an upstairs bonus room with a full bathroom attached complete this plan that provides the space and storage for growing families or simply entertaining quests.

## **PLAN GALLERY**