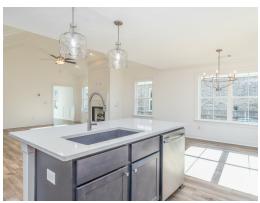

#### **ABOUT THIS PLAN**

Designed to fit any lifestyle, the "Sherfield" floor plan features distinct spaces while maintaining an open flow. Open and appealing, the foyer gives a sense of grandeur for establishing a classic look to this home. The fabulous primary bedroom is unusually spacious for a home of this size and will accommodate heavy furniture along with plenty of storage in the walk in closet. A dynamic great room with vaulted beamed ceiling combines style and functionality with its attention to use of living space. Entertain or simply prepare daily evening meals in this cook's kitchen with an abundance of granite counter space. No need to worry about the automobile storage, as this plan comes equipped with a two car garage. Finally two large bedrooms and an upstairs bonus room with a full bathroom attached complete this plan that provides the space and storage for growing families or simply entertaining quests.

## **PLAN GALLERY**