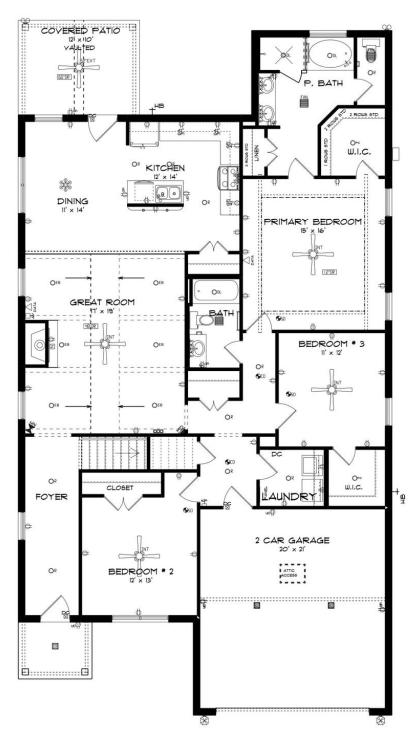

#### **ABOUT THIS PLAN**

Designed to fit any lifestyle, the "Sherfield" floor plan features distinct spaces while maintaining an open flow. Open and appealing, the foyer gives a sense of grandeur for establishing a classic look to this home. The fabulous primary bedroom is unusually spacious for a home of this size and will accommodate heavy furniture along with plenty of storage in the walk in closet. A dynamic great room with vaulted beamed ceiling combines style and functionality with its attention to use of living space. Entertain or simply prepare daily evening meals in this cook's kitchen with an abundance of granite counter space. No need to worry about the automobile storage, as this plan comes equipped with a two car garage. Finally two large bedrooms and an upstairs bonus room with a full bathroom attached complete this plan that provides the space and storage for growing families or simply entertaining quests.

#### **FIRST FLOOR**