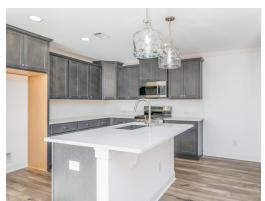

#### **ABOUT THIS PLAN**

Designed to fit any lifestyle, the "Sherfield" floor plan features distinct spaces while maintaining an open flow. Open and appealing, the foyer gives a sense of grandeur for establishing a classic look to this home. The fabulous primary bedroom is unusually spacious for a home of this size and will accommodate heavy furniture along with plenty of storage in the walk in closet. A dynamic great room with vaulted beamed ceiling combines style and functionality with its attention to use of living space. Entertain or simply prepare daily evening meals in this cook's kitchen with an abundance of granite counter space. No need to worry about the automobile storage, as this plan comes equipped with a two car garage. Finally two large bedrooms and an upstairs bonus room with a full bathroom attached complete this plan that provides the space and storage for growing families or simply entertaining quests.

## **PLAN GALLERY**