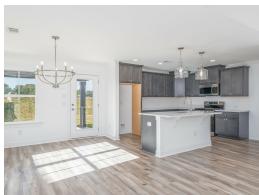

#### **ABOUT THIS PLAN**

Designed to fit any lifestyle, the "Sherfield" floor plan features distinct spaces while maintaining an open flow. Open and appealing, the foyer gives a sense of grandeur for establishing a classic look to this home. The fabulous primary bedroom is unusually spacious for a home of this size and will accommodate heavy furniture along with plenty of storage in the walk in closet. A dynamic great room with vaulted beamed ceiling combines style and functionality with its attention to use of living space. Entertain or simply prepare daily evening meals in this cook's kitchen with an abundance of granite counter space. No need to worry about the automobile storage, as this plan comes equipped with a two car garage. Finally two large bedrooms and an upstairs bonus room with a full bathroom attached complete this plan that provides the space and storage for growing families or simply entertaining quests.

## **PLAN GALLERY**