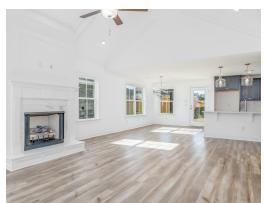

## **PLAN GALLERY**

#### **ABOUT THIS PLAN**

Designed to fit any lifestyle, the "Sherfield" floor plan features distinct spaces while maintaining an open flow. Open and appealing, the foyer gives a sense of grandeur for establishing a classic look to this home. The fabulous primary bedroom is unusually spacious for a home of this size and will accommodate heavy furniture along with plenty of storage in the walk in closet. A dynamic great room with vaulted beamed ceiling combines style and functionality with its attention to use of living space. Entertain or simply prepare daily evening meals in this cook's kitchen with an abundance of granite counter space. No need to worry about the automobile storage, as this plan comes equipped with a two car garage. Finally two large bedrooms and an upstairs bonus room with a full bathroom attached complete this plan that provides the space and storage for growing families or simply entertaining quests.