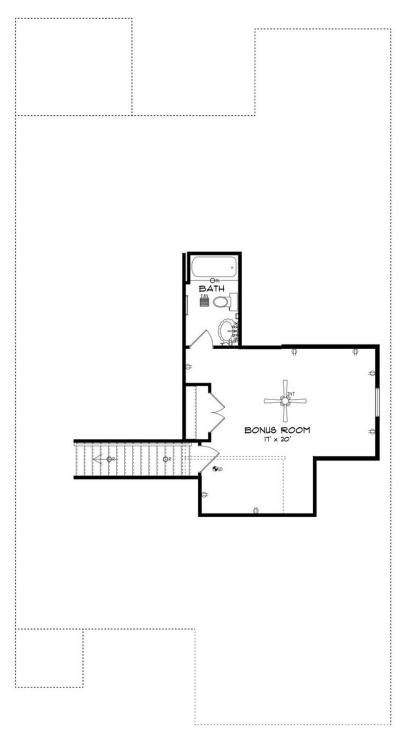

#### **SECOND FLOOR**

#### **ABOUT THIS PLAN**

Designed to fit any lifestyle, the "Sherfield" floor plan features distinct spaces while maintaining an open flow. Open and appealing, the foyer gives a sense of grandeur for establishing a classic look to this home. The fabulous primary bedroom is unusually spacious for a home of this size and will accommodate heavy furniture along with plenty of storage in the walk in closet. A dynamic great room with vaulted beamed ceiling combines style and functionality with its attention to use of living space. Entertain or simply prepare daily evening meals in this cook's kitchen with an abundance of granite counter space. No need to worry about the automobile storage, as this plan comes equipped with a two car garage. Finally two large bedrooms and an upstairs bonus room with a full bathroom attached complete this plan that provides the space and storage for growing families or simply entertaining quests.