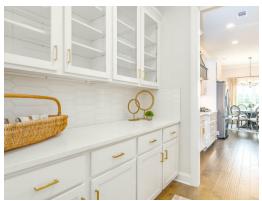

#### **ABOUT THIS PLAN**

Unveil modern charm in the Sutherland floorplan, ideal for entertaining. Step into a spacious great room with a cozy fireplace, seamlessly connected to an open kitchen featuring granite countertops across the large island. The dining room, accessible through a large butler's pantry, sets the stage for elegant gatherings. Retreat to a private primary suite on the first floor, while upstairs offers a bright loft area and three large bedrooms. Embrace outdoor living with a covered front porch and back patio, completing this inviting abode.