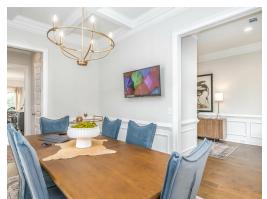

arting at \$428,299

**SQ FT:** 3,172

**Beds**: 4 **Baths**: 3.5

Garage: 2 Standard



**ELEVATION E** 



Elevation F

#### **ABOUT THIS PLAN**

Unveil modern charm in the Sutherland floorplan, ideal for entertaining. Step into a spacious great room with a cozy fireplace, seamlessly connected to an open kitchen featuring granite countertops across the large island. The dining room, accessible through a large butler's pantry, sets the stage for elegant gatherings. Retreat to a private primary suite on the first floor, while upstairs offers a bright loft area and three large bedrooms. Embrace outdoor living with a covered front porch and back patio, completing this inviting abode.

#### ...Read More Online



## **FIRST FLOOR**





## **SECOND FLOOR**





## **PLAN GALLERY**