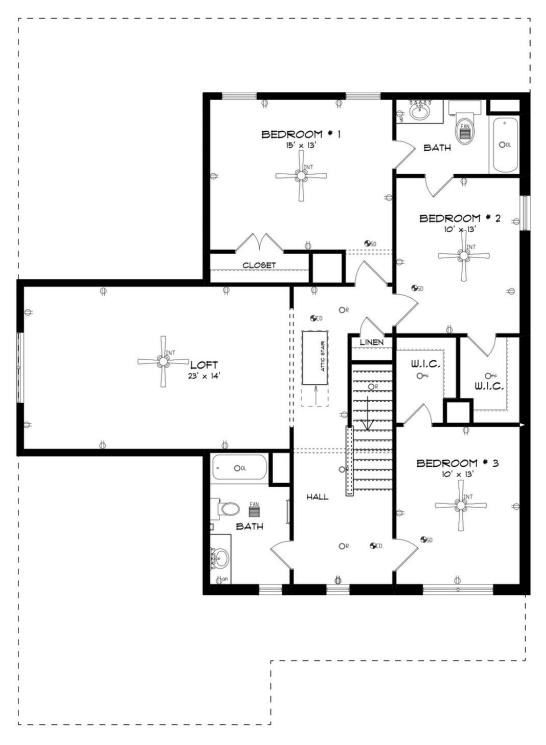

## **SECOND FLOOR**

#### **ABOUT THIS PLAN**

Unveil modern charm in the Sutherland floorplan, ideal for entertaining. Step into a spacious great room with a cozy fireplace, seamlessly connected to an open kitchen featuring granite countertops across the large island. The dining room, accessible through a large butler's pantry, sets the stage for elegant gatherings. Retreat to a private primary suite on the first floor, while upstairs offers a bright loft area and three large bedrooms. Embrace outdoor living with a covered front porch and back patio, completing this inviting abode.