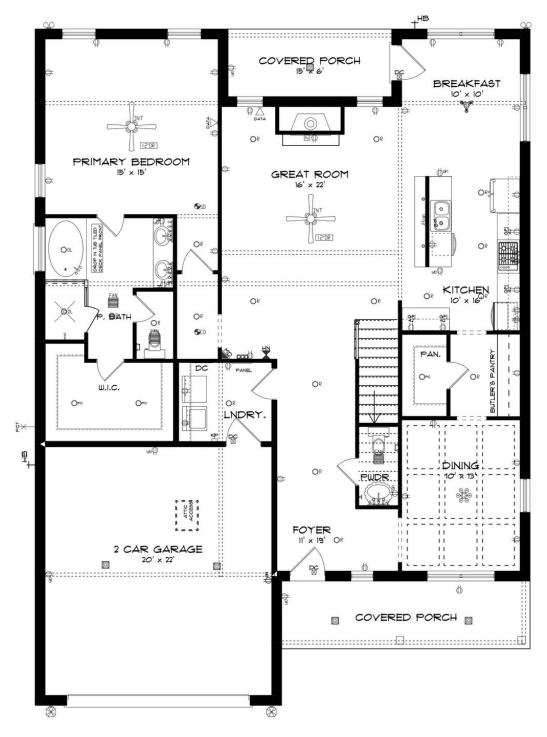

## **FIRST FLOOR**

#### **ABOUT THIS PLAN**

Unveil modern charm in the Sutherland floorplan, ideal for entertaining. Step into a spacious great room with a cozy fireplace, seamlessly connected to an open kitchen featuring granite countertops across the large island. The dining room, accessible through a large butler's pantry, sets the stage for elegant gatherings. Retreat to a private primary suite on the first floor, while upstairs offers a bright loft area and three large bedrooms. Embrace outdoor living with a covered front porch and back patio, completing this inviting abode.