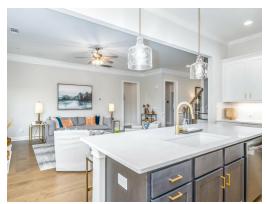

#### **ABOUT THIS PLAN**

Unveil modern charm in the Sutherland floorplan, ideal for entertaining. Step into a spacious great room with a cozy fireplace, seamlessly connected to an open kitchen featuring granite countertops across the large island. The dining room, accessible through a large butler's pantry, sets the stage for elegant gatherings. Retreat to a private primary suite on the first floor, while upstairs offers a bright loft area and three large bedrooms. Embrace outdoor living with a covered front porch and back patio, completing this inviting abode.