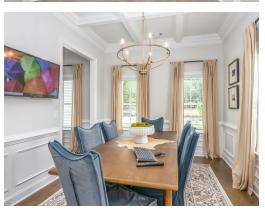

ting at \$428,299

**SQ FT:** 3,172

**Beds**: 4 **Baths**: 3.5

Garage: 2 Standard



**ELEVATION E** 



Elevation F

#### **ABOUT THIS PLAN**

Unveil modern charm in the Sutherland floorplan, ideal for entertaining. Step into a spacious great room with a cozy fireplace, seamlessly connected to an open kitchen featuring granite countertops across the large island. The dining room, accessible through a large butler's pantry, sets the stage for elegant gatherings. Retreat to a private primary suite on the first floor, while upstairs offers a bright loft area and three large bedrooms. Embrace outdoor living with a covered front porch and back patio, completing this inviting abode.

#### ...Read More Online



## **FIRST FLOOR**





## **SECOND FLOOR**





## **PLAN GALLERY**