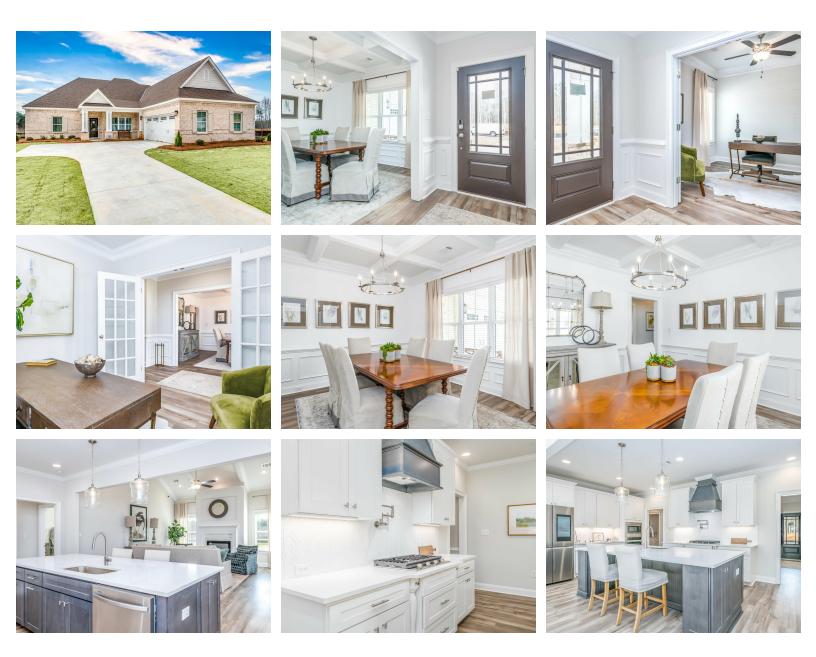

#### **PLAN GALLERY**

Prices, plans, dimensions, features, specifications, materials, and availability of homes or communities are subject to change without notice or obligation. Illustrations are artists depictions only and may differ from completed improvements. All prices subject to change without notice. Please contact your sales associate before writing an offer.

### ABOUT THIS PLAN

The "Alexandria II" is sure to provide a delightful living experience with its one story design and easy access and flow from room to room. This Ranch-style home with 2nd floor bonus room is sure to please! The appealing entry foyer is sophisticated yet open and joins the formal dining room and offers an additional room useful as a study or living room. The open vaulted family room and kitchen with large center granite island is made for entertaining. The unique primary suite offers a large bedroom area, functional primary bath with split granite vanities, garden/soaking tub and tiled shower with glass door and his and hers walk in closets. The additional 3 bedrooms provide plenty of closet space and two additional bathrooms as well as an upstairs bonus room with full bath & closet. This highly desirable plan is perfect for multiple lifestyles.