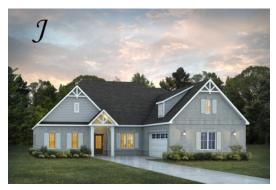

Alexandria II Home Plan

Starting at \$461,899

SQ FT: 3,160 Beds: 4 Baths: 4.0 Garage: 2 Standard

Elevation H

Elevation J

### ABOUT THIS PLAN

The "Alexandria II" is sure to provide a delightful living experience with its one story design and easy access and flow from room to room. This Ranch-style home with 2nd floor bonus room is sure to please! The appealing entry foyer is sophisticated yet open and joins the formal dining room and offers an additional room useful as a study or living room. The open vaulted family room and kitchen with large center granite island is made for entertaining. The unique primary suite offers a large bedroom area, functional primary bath with split granite vanities, garden/soaking tub and tiled shower with glass door and his and hers walk in closets. The additional 3 bedrooms provide plenty of closet space and two additional bathrooms as well as an upstairs bonus room with full bath & closet. This highly desirable plan is perfect for multiple lifestyles.