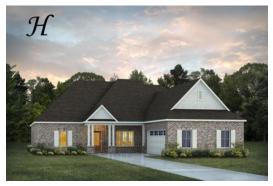

Alexandria II Home Plan

Starting at \$461,899

SQ FT: 3,160 Beds: 4 Baths: 4.0 Garage: 2 Standard

Elevation H

Elevation J

### ABOUT THIS PLAN

The "Alexandria II" is sure to provide a delightful living experience with its one story design and easy access and flow from room to room. This Ranch-style home with 2nd floor bonus room is sure to please! The appealing entry foyer is sophisticated yet open and joins the formal dining room and offers an additional room useful as a study or living room. The open vaulted family room and kitchen with large center granite island is made for entertaining. The unique primary suite offers a large bedroom area, functional primary bath with split granite vanities, garden/soaking tub and tiled shower with glass door and his and hers walk in closets. The additional 3 bedrooms provide plenty of closet space and two additional bathrooms as well as an upstairs bonus room with full bath & closet. This highly desirable plan is perfect for multiple lifestyles.