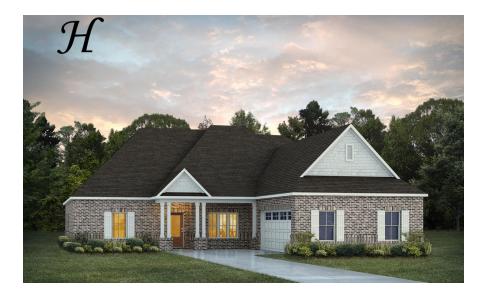

Alexandria II Home Plan

Starting at \$461,899

SQ FT: 3,160 Beds: 4 Baths: 4.0 Garage: 2 Standard

Elevation H

Elevation J

### ABOUT THIS PLAN

The "Alexandria II" is sure to provide a delightful living experience with its one story design and easy access and flow from room to room. This Ranch-style home with 2nd floor bonus room is sure to please! The appealing entry foyer is sophisticated yet open and joins the formal dining room and offers an additional room useful as a study or living room. The open vaulted family room and kitchen with large center granite island is made for entertaining. The unique primary suite offers a large bedroom area, functional primary bath with split granite vanities, garden/soaking tub and tiled shower with glass door and his and hers walk in closets. The additional 3 bedrooms provide plenty of closet space and two additional bathrooms as well as an upstairs bonus room with full bath & closet. This highly desirable plan is perfect for multiple lifestyles.