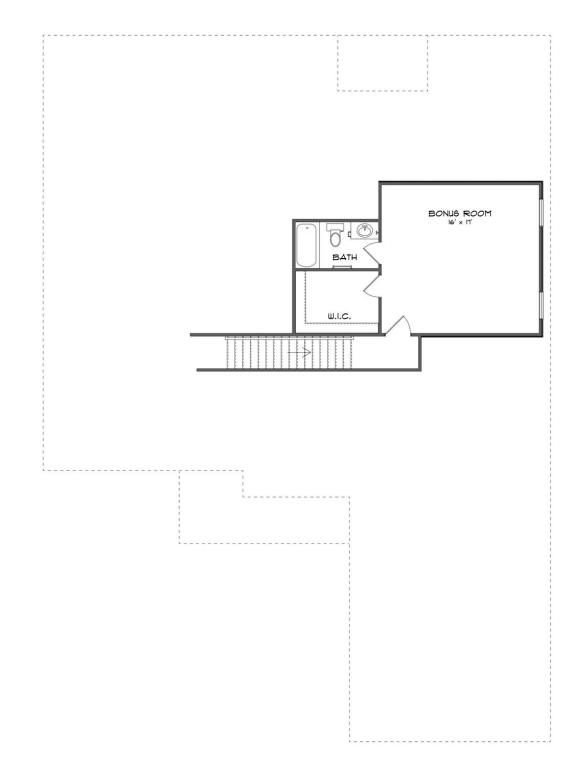

# SECOND FLOOR (H)

Prices, plans, dimensions, features, specifications, materials, and availability of homes or communities are subject to change without notice or obligation. Illustrations are artists depictions only and may differ from completed improvements. All prices subject to change without notice. Please contact your sales associate before writing an offer.

### ABOUT THIS PLAN

The "Alexandria II" is sure to provide a delightful living experience with its one story design and easy access and flow from room to room. This Ranch-style home with 2nd floor bonus room is sure to please! The appealing entry foyer is sophisticated yet open and joins the formal dining room and offers an additional room useful as a study or living room. The open vaulted family room and kitchen with large center granite island is made for entertaining. The unique primary suite offers a large bedroom area, functional primary bath with split granite vanities, garden/soaking tub and tiled shower with glass door and his and hers walk in closets. The additional 3 bedrooms provide plenty of closet space and two additional bathrooms as well as an upstairs bonus room with full bath & closet. This highly desirable plan is perfect for multiple lifestyles.