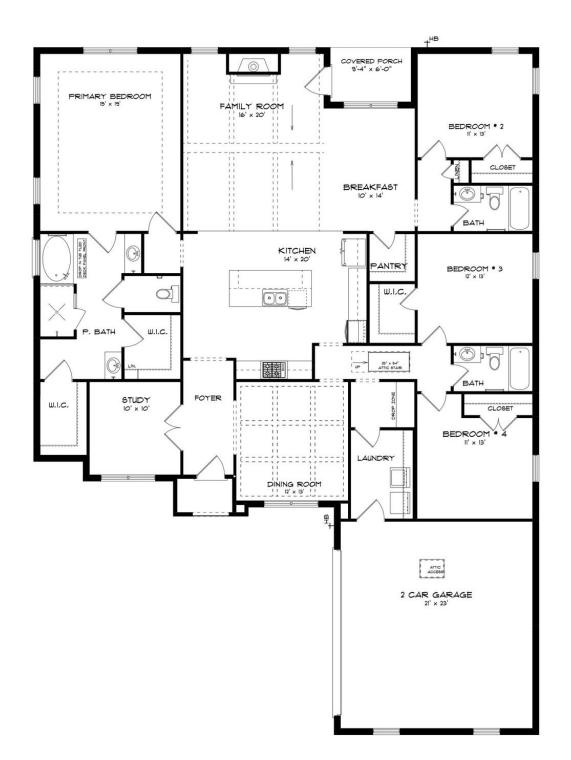

Alexandria Home Plan

Starting at \$427,699

SQ FT: 2,705 Beds: 4 Baths: 3.0 Garage: 2 Standard

Elevation H

Elevation J

## ABOUT THIS PLAN

The "Alexandria" is sure to provide a delightful living experience with its one story design and easy access and flow from room to room. This Ranch-style home is sure to please! The appealing entry foyer is sophisticated yet open and joins the formal dining room and offers an additional room useful as a study or living room. The open vaulted family room and kitchen with large center granite island is made for entertaining. The unique primary suite offers a large bedroom area, functional primary bath with split granite vanities, garden/soaking tub and tiled shower with glass door and his and hers walk in closets. The additional 3 bedrooms provide plenty of closet space and two additional bathrooms. This highly desirable plan is perfect for multiple lifestyles.