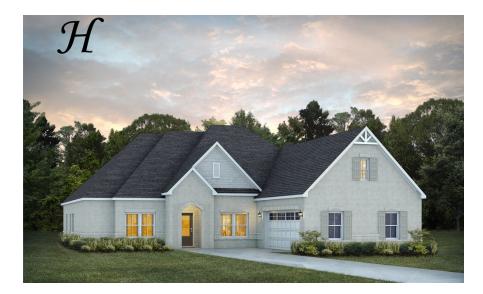

Alexandria Home Plan

Starting at \$427,699

SQ FT: 2,705 Beds: 4 Baths: 3.0 Garage: 2 Standard

Elevation H

Elevation J

# **ELEVATION H**