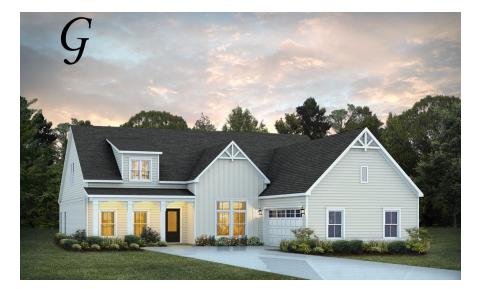

**Bellemeade II** Home Plan Starting at \$465,499

SQ FT: 3,094 Beds: 4 Baths: 4.5 Garage: 2 Standard

Elevation G

Elevation H

## ABOUT THIS PLAN

Experience the captivating allure of the Bellemeade II, boasting 4 bedrooms and 4.5 bathrooms. Step into an inviting study from the covered porch. Entertain seamlessly in the expansive kitchen and great room with vaulted ceilings and a cozy fireplace. The kitchen dazzles with a grand island and large pantry, perfect for hosting gatherings. The primary suite indulges with double granite vanities, a garden tub, separate shower, and ample closet space. The first floor offers 3 additional bedrooms and 2 baths, ideal for guests. Upstairs, a spacious bonus room and full bath await, promising endless entertainment possibilities.