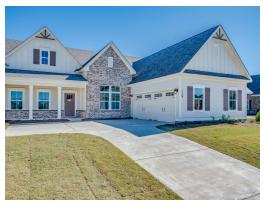

## **Bellemeade**

Home Plan

Starting at \$441,399

**SQ FT**: 2,707

**Beds:** 4 **Baths:** 3.5

Garage: 2 Standard

Elevation G

Elevation H

### **ABOUT THIS PLAN**

One of our most unique floorplans, the "Bellemeade" features 4 bedrooms and 3.5 bathrooms with optimized living space. When entering through the covered porch, you are immediately met with an elegant study off the foyer. The foyer leads into the abundant kitchen and great room. The great room boasts vaulted ceilings and a center fireplace for all those cozy family gatherings. The kitchen features a grand island with plenty of sitting space and a large pantry. The primary suite has a roomy design, and the primary bath is equipped with double granite vanities, garden/soaking tub, separate tiled shower with a glass door and a spacious walk-in closet. The home is complete with 3 additional bedrooms and 2 bathrooms.