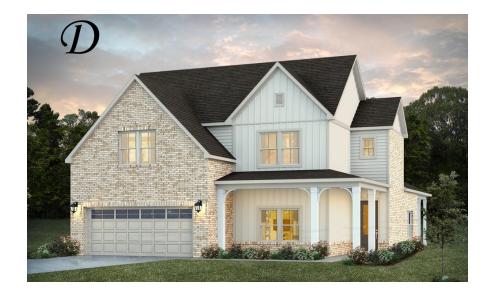

## Cunningham

**Home Plan** 

Starting at \$463,599

**SQ FT**: 3,089

**Beds**: 4 **Baths**: 3.0

Garage: 2 Standard

Elevation D

Elevation E

### **ABOUT THIS PLAN**

The "Cunningham" floorplan features cunning details that will have you falling in love with this plan. The "Cunningham" boasts two entrances, one through the garage to the mudroom and one through the large, covered porch to the foyer. The foyer leads directly into the all-in-one kitchen, great room and dining room. The open-concept is a dream for entertaining or spending quality time together. The primary retreat off of the kitchen features a luxurious primary bathroom and two extensive walk-in closets. With two vanities on either side of the primary bathroom, you will never be fighting for counter space or elbow room. The upstairs flaunts a unique design with a loft, two bedrooms and a sweeping bonus room/bedroom. Need more space for a playroom? Make it a bonus room! Need a little more guest room or family room? Make it a bedroom and sitting area! The "Cunningham" floorplan offers endless possibilities to cater your house to your needs.