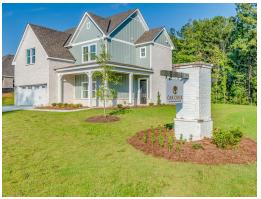

## Cunningham

**Home Plan** 

Starting at \$463,599

**SQ FT**: 3,089

**Beds**: 4 **Baths**: 3.0

Garage: 2 Standard

Elevation D

Elevation E

### **ABOUT THIS PLAN**

The "Cunningham" floorplan features cunning details that will have you falling in love with this plan. The "Cunningham" boasts two entrances, one through the garage to the mudroom and one through the large, covered porch to the foyer. The foyer leads directly into the all-in-one kitchen, great room and dining room. The open-concept is a dream for entertaining or spending quality time together. The primary retreat off of the kitchen features a luxurious primary bathroom and two extensive walk-in closets. With two vanities on either side of the primary bathroom, you will never be fighting for counter space or elbow room. The upstairs flaunts a unique design with a loft, two bedrooms and a sweeping bonus room/bedroom. Need more space for a playroom? Make it a bonus room! Need a little more guest room or family room? Make it a bedroom and sitting area! The "Cunningham" floorplan offers endless possibilities to cater your house to your needs.