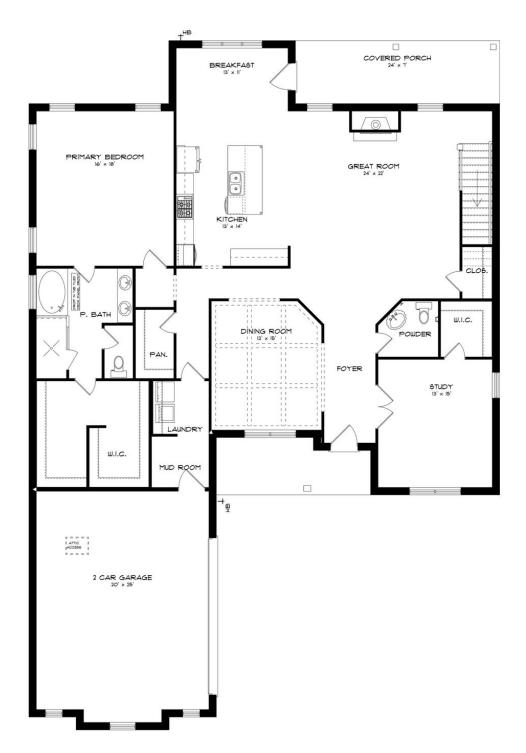

sist on a higher standard of living. A space for every imaginable use, this house speaks volume and comfort with a kitchen featuring a gigantic 8'x 4' granite island that opens to family/great room area. Oversized study, located on the first level provides space for a home office, nursery, or a quiet place for reading or simply relaxing. Owner's quarters boasts room for endless furniture and hails a huge walk-in closet. Separate the family to the second floor where there's a whole new dimension with bedrooms and baths that are endless as well as a highly usable loft area. Protect the interior of the house by kicking off the shoes in the convenient mud room off the garage. Ultimate price, use of space, and total utilization define this plan.

#### ...Read More Online



## FIRST FLOOR (H)





## **SECOND FLOOR (H)**





## **PLAN GALLERY**