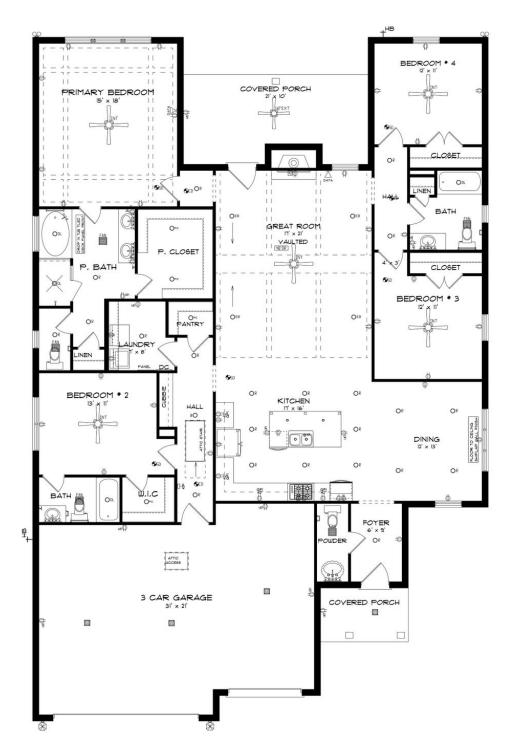

Huddlestone Home Plan

Starting at \$428,399

SQ FT: 2,503 Beds: 4 Baths: 3.5 Garage: 3 Standard

ELEVATION E

**ELEVATION F** 

## ABOUT THIS PLAN

With 4 bedrooms and 3.5 baths huddled around the spectacular great room, "Huddlestone" offers a great plan with an exceptional use of space. The large great room area with vaulted ceilings is complete with a fireplace and opens into the spacious kitchen finished with granite countertops and a large island. Retreat to the entry or rear covered patios that offer a surplus amount of shade and a serene setting on any given day. Added to the primary bedroom and bath, the 3 additional bedrooms provide plenty of closet space and two bathrooms. This highly desirable plan is perfect for numerous ways of life, but especially for multi-generational families. The plan is rounded out exquisitely with a 3-car garage.