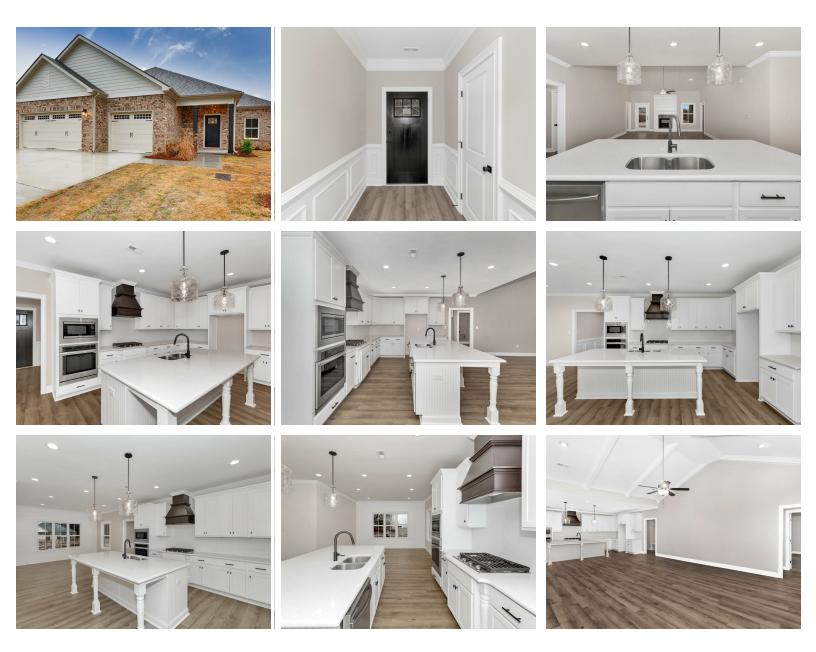

Huddlestone Home Plan

Starting at \$428,399

SQ FT: 2,503 Beds: 4 Baths: 3.5 Garage: 3 Standard

ELEVATION E

**ELEVATION F** 

## ABOUT THIS PLAN

With 4 bedrooms and 3.5 baths huddled around the spectacular great room, "Huddlestone" offers a great plan with an exceptional use of space. The large great room area with vaulted ceilings is complete with a fireplace and opens into the spacious kitchen finished with granite countertops and a large island. Retreat to the entry or rear covered patios that offer a surplus amount of shade and a serene setting on any given day. Added to the primary bedroom and bath, the 3 additional bedrooms provide plenty of closet space and two bathrooms. This highly desirable plan is perfect for numerous ways of life, but especially for multi-generational families. The plan is rounded out exquisitely with a 3-car garage.

## **PLAN GALLERY**

Prices, plans, dimensions, features, specifications, materials, and availability of homes or communities are subject to change without notice or obligation. Illustrations are artists depictions only and may differ from completed improvements. All prices subject to change without notice. Please contact your sales associate before writing an offer.