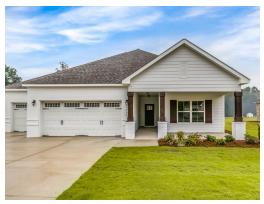

red peaceful retreat off the dining. The primary bath is equipped with double granite vanities, soaking tub, separate tiled shower with a glass door, and a spacious walk in closet. The rear covered patio provides ample shade and a peaceful setting. The sizable great room flows into the open kitchen complete with a spacious, granite island and large pantry. The "Norwick" floorplan accommodates for multi-generational families with the 3 distinct sleeping areas and an in-suite for parents or a grown child moving back home. The plan is rounded out exquisitely with a 3-car garage with additional storage space. The 2nd floor is home to a large bonus room featuring a full bath and walk-in-closet.

#### ...Read More Online



## **FIRST FLOOR**





## **SECOND FLOOR**







## **PLAN GALLERY**