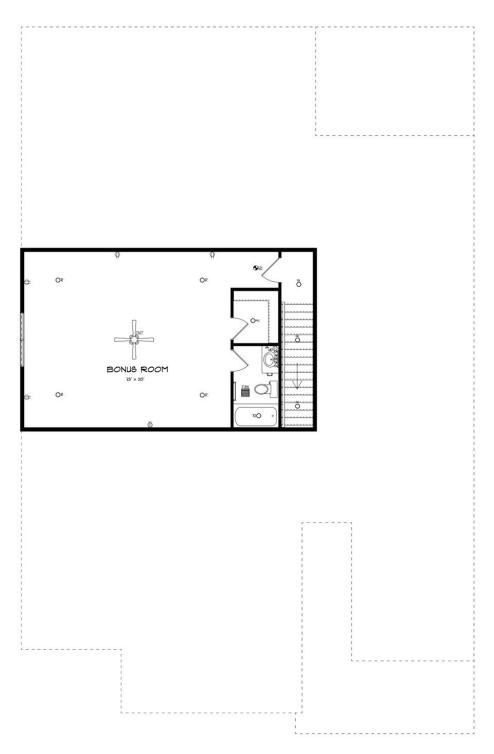

## **SECOND FLOOR**

### **ABOUT THIS PLAN**

The "Norwick II" would light up anyone's eye as soon as they stepped into the gorgeous elongated foyer. Grandeur and spacious, alongside functional, the 3 additional bedrooms have been created with walk in closets, and bathrooms with stunning soaking bathtubs and granite vanities. Tucked in the back, the large primary bedroom is an assured peaceful retreat off the dining. The primary bath is equipped with double granite vanities, soaking tub, separate tiled shower with a glass door, and a spacious walk in closet. The rear covered patio provides ample shade and a peaceful setting. The sizable great room flows into the open kitchen complete with a spacious, granite island and large pantry. The "Norwick" floorplan accommodates for multi-generational families with the 3 distinct sleeping areas and an in-suite for parents or a grown child moving back home. The plan is rounded out exquisitely with a 3-car garage with additional storage space. The 2nd floor is home to a large bonus room featuring a full bath and walk-in-closet.