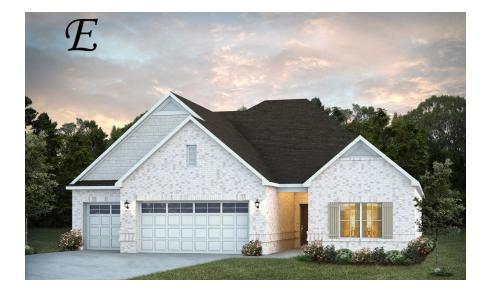

## Norwick II

**Home Plan** 

Starting at \$477,999

**SQ FT**: 3,311 **Beds**: 4

**Baths**: 4.0

Garage: 3 Standard

**ELEVATION E** 

**ELEVATION F** 

### **ABOUT THIS PLAN**

The "Norwick II" would light up anyone's eye as soon as they stepped into the gorgeous elongated foyer. Grandeur and spacious, alongside functional, the 3 additional bedrooms have been created with walk in closets, and bathrooms with stunning soaking bathtubs and granite vanities. Tucked in the back, the large primary bedroom is an assured peaceful retreat off the dining. The primary bath is equipped with double granite vanities, soaking tub, separate tiled shower with a glass door, and a spacious walk in closet. The rear covered patio provides ample shade and a peaceful setting. The sizable great room flows into the open kitchen complete with a spacious, granite island and large pantry. The "Norwick" floorplan accommodates for multi-generational families with the 3 distinct sleeping areas and an in-suite for parents or a grown child moving back home. The plan is rounded out exquisitely with a 3-car garage with additional storage space. The 2nd floor is home to a large bonus room featuring a full bath and walk-in-closet.