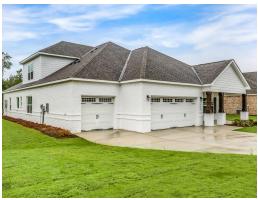

d peaceful retreat off the dining. The primary bath is equipped with double granite vanities, soaking tub, separate tiled shower with a glass door, and a spacious walk in closet. The rear covered patio provides ample shade and a peaceful setting. The sizable great room flows into the open kitchen complete with a spacious, granite island and large pantry. The "Norwick" floorplan accommodates for multi-generational families with the 3 distinct sleeping areas and an in-suite for parents or a grown child moving back home. The plan is rounded out exquisitely with a 3-car garage with additional storage space. The 2nd floor is home to a large bonus room featuring a full bath and walk-in-closet.

#### ...Read More Online



## **FIRST FLOOR**





## **SECOND FLOOR**







## **PLAN GALLERY**