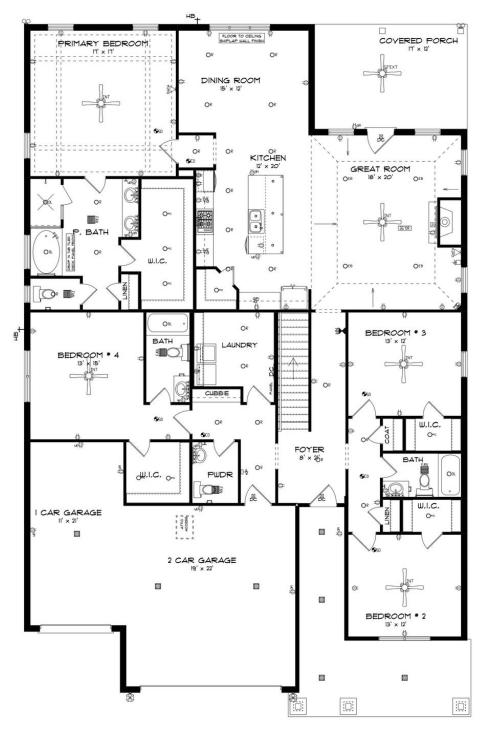

## **FIRST FLOOR**

### **ABOUT THIS PLAN**

The "Norwick II" would light up anyone's eye as soon as they stepped into the gorgeous elongated foyer. Grandeur and spacious, alongside functional, the 3 additional bedrooms have been created with walk in closets, and bathrooms with stunning soaking bathtubs and granite vanities. Tucked in the back, the large primary bedroom is an assured peaceful retreat off the dining. The primary bath is equipped with double granite vanities, soaking tub, separate tiled shower with a glass door, and a spacious walk in closet. The rear covered patio provides ample shade and a peaceful setting. The sizable great room flows into the open kitchen complete with a spacious, granite island and large pantry. The "Norwick" floorplan accommodates for multi-generational families with the 3 distinct sleeping areas and an in-suite for parents or a grown child moving back home. The plan is rounded out exquisitely with a 3-car garage with additional storage space. The 2nd floor is home to a large bonus room featuring a full bath and walk-in-closet.