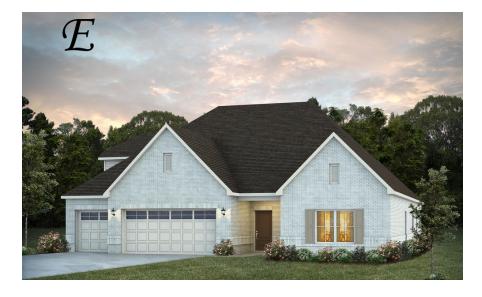

### Shackleford II

Home Plan

Starting at \$459,399

**SQ FT**: 2,909

**Beds**: 4 **Baths**: 4.5

Garage: 3 Standard

**ELEVATION E** 

FI FVATION F

#### **ABOUT THIS PLAN**

"Shackleford II" is fabulously designed with 4 bedrooms and 4.5 baths created for comfortable, spacious living. The focus of the design is the great room with vaulted ceilings and a fireplace, the central hub of the home. Tucked in the back, the large primary bedroom is an assured peaceful retreat. Three additional bedrooms complete this floor plan, all with copious closet space with two full bathrooms. The rear covered patio provides ample shade and a peaceful setting. The heart of the kitchen, the granite island, provides a fantastic space for entertainment and cookery. The kitchen opens to the dining, creating a flawless space for hosting. This well laid floor plan can accommodate the space needed for a multi-generational housing because of the in-suite sleeping area for parents or children moving back home. The plan is rounded out with ample storage and a 3-car garage. The 2nd floor is home to a large bonus room featuring a full bath and walk-in-closet.