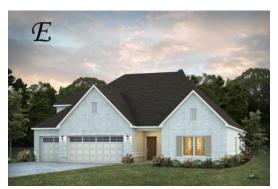

### Shackleford II

Home Plan

Starting at \$459,399

**SQ FT**: 2,909

**Beds**: 4 **Baths**: 4.5

Garage: 3 Standard

**ELEVATION E** 

FI FVATION F

#### **ABOUT THIS PLAN**

"Shackleford II" is fabulously designed with 4 bedrooms and 4.5 baths created for comfortable, spacious living. The focus of the design is the great room with vaulted ceilings and a fireplace, the central hub of the home. Tucked in the back, the large primary bedroom is an assured peaceful retreat. Three additional bedrooms complete this floor plan, all with copious closet space with two full bathrooms. The rear covered patio provides ample shade and a peaceful setting. The heart of the kitchen, the granite island, provides a fantastic space for entertainment and cookery. The kitchen opens to the dining, creating a flawless space for hosting. This well laid floor plan can accommodate the space needed for a multi-generational housing because of the in-suite sleeping area for parents or children moving back home. The plan is rounded out with ample storage and a 3-car garage. The 2nd floor is home to a large bonus room featuring a full bath and walk-in-closet.