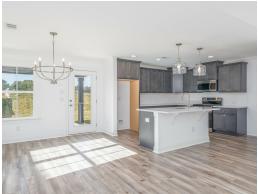

#### **ABOUT THIS PLAN**

Designed to fit any lifestyle, the "Sherfield" floor plan features distinct spaces while maintaining an open flow. Open and appealing, the foyer gives a sense of grandeur for establishing a classic look to this home. The fabulous primary bedroom is unusually spacious for a home of this size and will accommodate heavy furniture along with plenty of storage in the walk in closet. A dynamic great room with vaulted beamed ceiling combines style and functionality with its attention to use of living space. Entertain or simply prepare daily evening meals in this cook's kitchen with an abundance of granite counter space. No need to worry about the automobile storage, as this plan comes equipped with a two car garage. Finally two large bedrooms and an upstairs bonus room with a full bathroom attached complete this plan that provides the space and storage for growing families or simply entertaining quests.

## **PLAN GALLERY**