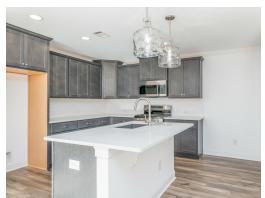

#### **ABOUT THIS PLAN**

Designed to fit any lifestyle, the "Sherfield" floor plan features distinct spaces while maintaining an open flow. Open and appealing, the foyer gives a sense of grandeur for establishing a classic look to this home. The fabulous primary bedroom is unusually spacious for a home of this size and will accommodate heavy furniture along with plenty of storage in the walk in closet. A dynamic great room with vaulted beamed ceiling combines style and functionality with its attention to use of living space. Entertain or simply prepare daily evening meals in this cook's kitchen with an abundance of granite counter space. No need to worry about the automobile storage, as this plan comes equipped with a two car garage. Finally two large bedrooms and an upstairs bonus room with a full bathroom attached complete this plan that provides the space and storage for growing families or simply entertaining quests.

## **PLAN GALLERY**