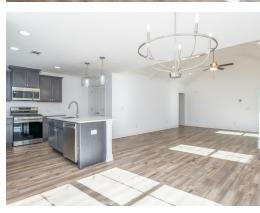

#### **ABOUT THIS PLAN**

Designed to fit any lifestyle, the "Sherfield" floor plan features distinct spaces while maintaining an open flow. Open and appealing, the foyer gives a sense of grandeur for establishing a classic look to this home. The fabulous primary bedroom is unusually spacious for a home of this size and will accommodate heavy furniture along with plenty of storage in the walk in closet. A dynamic great room with vaulted beamed ceiling combines style and functionality with its attention to use of living space. Entertain or simply prepare daily evening meals in this cook's kitchen with an abundance of granite counter space. No need to worry about the automobile storage, as this plan comes equipped with a two car garage. Finally two large bedrooms and an upstairs bonus room with a full bathroom attached complete this plan that provides the space and storage for growing families or simply entertaining quests.

## **PLAN GALLERY**