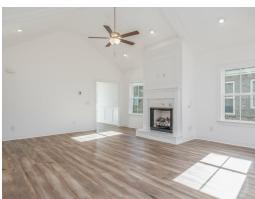

#### **ABOUT THIS PLAN**

Designed to fit any lifestyle, the "Sherfield" floor plan features distinct spaces while maintaining an open flow. Open and appealing, the foyer gives a sense of grandeur for establishing a classic look to this home. The fabulous primary bedroom is unusually spacious for a home of this size and will accommodate heavy furniture along with plenty of storage in the walk in closet. A dynamic great room with vaulted beamed ceiling combines style and functionality with its attention to use of living space. Entertain or simply prepare daily evening meals in this cook's kitchen with an abundance of granite counter space. No need to worry about the automobile storage, as this plan comes equipped with a two car garage. Finally two large bedrooms and an upstairs bonus room with a full bathroom attached complete this plan that provides the space and storage for growing families or simply entertaining quests.

## **PLAN GALLERY**