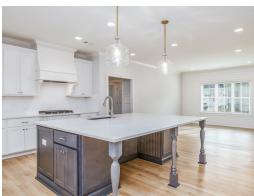

### **ABOUT THIS PLAN**

"St. James" plan is ranked among the angels. The long foyer entrance leads into the stunning kitchen complete with an island and gorgeous granite countertops, the dining space adjacent. The kitchen opens to an extraordinarily great room featuring elegant hardwood flooring and an attractive fireplace alongside vaulted ceilings. The rear covered patio provides ample shade and a peaceful setting. The plan is rounded out exquisitely with a 3-car garage with plenty of storage space or hobby space for easy come and go access. The 4 bedroom and 3 bath plan is charming for a multi-generational family because the 3 distinct sleeping areas and an in-suite for parents or a grown child moving back home.

## **PLAN GALLERY**

# **PLAN GALLERY**