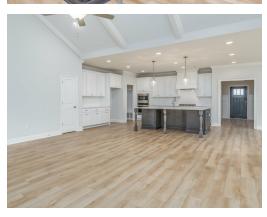

### **ABOUT THIS PLAN**

"St. James" plan is ranked among the angels. The long foyer entrance leads into the stunning kitchen complete with an island and gorgeous granite countertops, the dining space adjacent. The kitchen opens to an extraordinarily great room featuring elegant hardwood flooring and an attractive fireplace alongside vaulted ceilings. The rear covered patio provides ample shade and a peaceful setting. The plan is rounded out exquisitely with a 3-car garage with plenty of storage space or hobby space for easy come and go access. The 4 bedroom and 3 bath plan is charming for a multi-generational family because the 3 distinct sleeping areas and an in-suite for parents or a grown child moving back home.

## **PLAN GALLERY**

# **PLAN GALLERY**