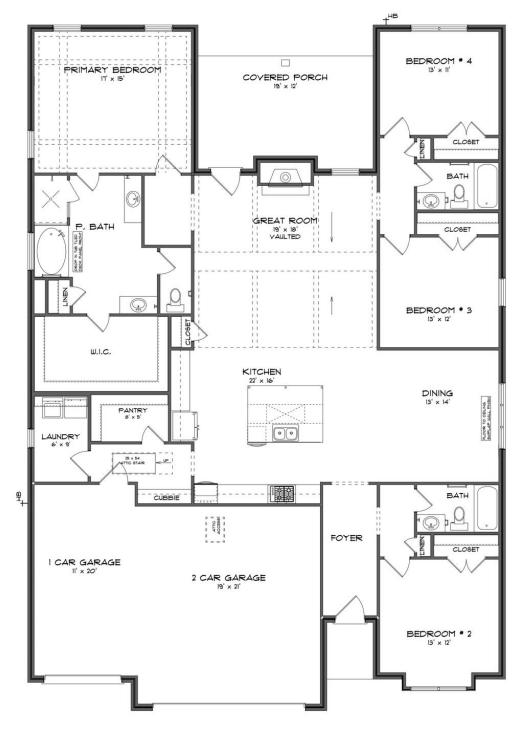

### **ABOUT THIS PLAN**

"St. James" plan is ranked among the angels. The long foyer entrance leads into the stunning kitchen complete with an island and gorgeous granite countertops, the dining space adjacent. The kitchen opens to an extraordinarily great room featuring elegant hardwood flooring and an attractive fireplace alongside vaulted ceilings. The rear covered patio provides ample shade and a peaceful setting. The plan is rounded out exquisitely with a 3-car garage with plenty of storage space or hobby space for easy come and go access. The 4 bedroom and 3 bath plan is charming for a multi-generational family because the 3 distinct sleeping areas and an in-suite for parents or a grown child moving back home.