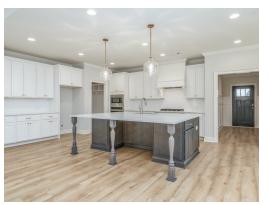

### **ABOUT THIS PLAN**

"St. James" plan is ranked among the angels. The long foyer entrance leads into the stunning kitchen complete with an island and gorgeous granite countertops, the dining space adjacent. The kitchen opens to an extraordinarily great room featuring elegant hardwood flooring and an attractive fireplace alongside vaulted ceilings. The rear covered patio provides ample shade and a peaceful setting. The plan is rounded out exquisitely with a 3-car garage with plenty of storage space or hobby space for easy come and go access. The 4 bedroom and 3 bath plan is charming for a multi-generational family because the 3 distinct sleeping areas and an in-suite for parents or a grown child moving back home.

## **PLAN GALLERY**

# **PLAN GALLERY**