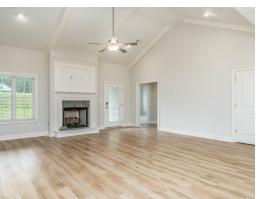

### **ABOUT THIS PLAN**

"St. James" plan is ranked among the angels. The long foyer entrance leads into the stunning kitchen complete with an island and gorgeous granite countertops, the dining space adjacent. The kitchen opens to an extraordinarily great room featuring elegant hardwood flooring and an attractive fireplace alongside vaulted ceilings. The rear covered patio provides ample shade and a peaceful setting. The plan is rounded out exquisitely with a 3-car garage with plenty of storage space or hobby space for easy come and go access. The 4 bedroom and 3 bath plan is charming for a multi-generational family because the 3 distinct sleeping areas and an in-suite for parents or a grown child moving back home.

## **PLAN GALLERY**

# **PLAN GALLERY**