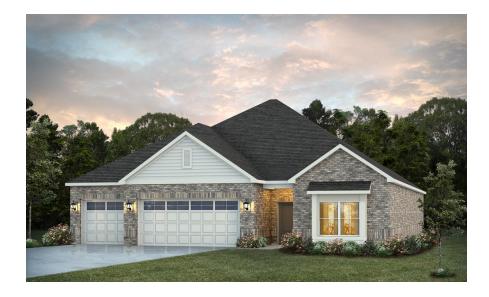

### St James

**Home Plan** 

Starting at \$433,199

**SQ FT**: 2,634

**Beds:** 4 **Baths:** 3.0

Garage: 3 Standard

**ELEVATION E** 

**ELEVATION F** 

### **ABOUT THIS PLAN**

"St. James" plan is ranked among the angels. The long foyer entrance leads into the stunning kitchen complete with an island and gorgeous granite countertops, the dining space adjacent. The kitchen opens to an extraordinarily great room featuring elegant hardwood flooring and an attractive fireplace alongside vaulted ceilings. The rear covered patio provides ample shade and a peaceful setting. The plan is rounded out exquisitely with a 3-car garage with plenty of storage space or hobby space for easy come and go access. The 4 bedroom and 3 bath plan is charming for a multi-generational family because the 3 distinct sleeping areas and an in-suite for parents or a grown child moving back home.