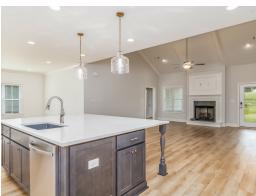

### **ABOUT THIS PLAN**

"St. James" plan is ranked among the angels. The long foyer entrance leads into the stunning kitchen complete with an island and gorgeous granite countertops, the dining space adjacent. The kitchen opens to an extraordinarily great room featuring elegant hardwood flooring and an attractive fireplace alongside vaulted ceilings. The rear covered patio provides ample shade and a peaceful setting. The plan is rounded out exquisitely with a 3-car garage with plenty of storage space or hobby space for easy come and go access. The 4 bedroom and 3 bath plan is charming for a multi-generational family because the 3 distinct sleeping areas and an in-suite for parents or a grown child moving back home.

## **PLAN GALLERY**

# **PLAN GALLERY**