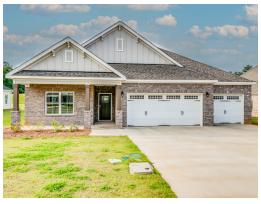

### St James

**Home Plan** 

Starting at \$433,199

**SQ FT**: 2,634

**Beds:** 4 **Baths:** 3.0

Garage: 3 Standard

**ELEVATION E** 

**ELEVATION F** 

### **ABOUT THIS PLAN**

"St. James" plan is ranked among the angels. The long foyer entrance leads into the stunning kitchen complete with an island and gorgeous granite countertops, the dining space adjacent. The kitchen opens to an extraordinarily great room featuring elegant hardwood flooring and an attractive fireplace alongside vaulted ceilings. The rear covered patio provides ample shade and a peaceful setting. The plan is rounded out exquisitely with a 3-car garage with plenty of storage space or hobby space for easy come and go access. The 4 bedroom and 3 bath plan is charming for a multi-generational family because the 3 distinct sleeping areas and an in-suite for parents or a grown child moving back home.

## **ELEVATION E**

Prices, plans, dimensions, features, specifications, materials, and availability of homes or communities are subject to change without notice or obligation. Illustrations are artists depictions only and may differ from completed improvements. All prices subject to change without notice. Please contact your sales associate before writing an offer.