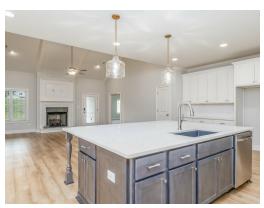

### **ABOUT THIS PLAN**

"St. James" plan is ranked among the angels. The long foyer entrance leads into the stunning kitchen complete with an island and gorgeous granite countertops, the dining space adjacent. The kitchen opens to an extraordinarily great room featuring elegant hardwood flooring and an attractive fireplace alongside vaulted ceilings. The rear covered patio provides ample shade and a peaceful setting. The plan is rounded out exquisitely with a 3-car garage with plenty of storage space or hobby space for easy come and go access. The 4 bedroom and 3 bath plan is charming for a multi-generational family because the 3 distinct sleeping areas and an in-suite for parents or a grown child moving back home.

## **PLAN GALLERY**

# **PLAN GALLERY**