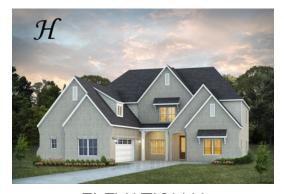

## **Stonington**

**Home Plan** 

Starting at \$529,699

**SQ FT:** 4,344

**Beds:** 5 **Baths:** 4.0

Garage: 2 Standard

**ELEVATION H** 

**ELEVATION J** 

#### **ABOUT THIS PLAN**

The stately "Stonington" floor plan is one of our large Georgian layouts that feature the new standard primary bath with an expansive double vanity and shower or a garden tub and shower. Two bedrooms are located on the first floor which includes the primary and adjoining bathroom with easy access to the laundry room along with a huge walk in closet. The second large bedroom downstairs also has a connecting full bath and walk in closet. The great room located in the heart of the home makes for a grand living and entertaining space as it is open to the spacious kitchen with a beautiful double sided island and a high granite top that allows plenty of space for preparing food and seating. Off of the great room, there is the flex room that can be used as a formal dining area or office space. The upstairs space includes a loft area and bonus room along with three more large bedrooms, all with walk-in closets. Two full baths complete the second floor. The Stonington plan provides plenty of private space along with beautifully planned out and open living spaces that are sure to suit any family's needs.