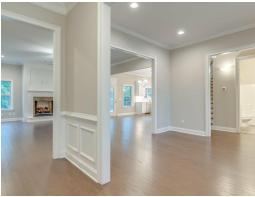

#### **ABOUT THIS PLAN**

The stately "Stonington" floor plan is one of our large Georgian layouts that feature the new standard primary bath with an expansive double vanity and shower or a garden tub and shower. Two bedrooms are located on the first floor which includes the primary and adjoining bathroom with easy access to the laundry room along with a huge walk in closet. The second large bedroom downstairs also has a connecting full bath and walk in closet. The great room located in the heart of the home makes for a grand living and entertaining space as it is open to the spacious kitchen with a beautiful double sided island and a high granite top that allows plenty of space for preparing food and seating. Off of the great room, there is the flex room that can be used as a formal dining area or office space. The upstairs space includes a loft area and bonus room along with three more large bedrooms, all with walk-in closets. Two full baths complete the second floor. The Stonington plan provides plenty of private space along with beautifully planned out and open living spaces that are sure to suit any family's needs.