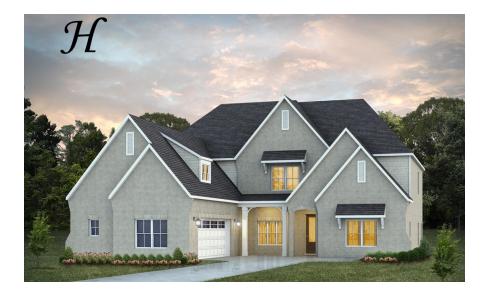

## **Stonington**

**Home Plan** 

Starting at \$529,699

**SQ FT:** 4,344

**Beds:** 5 **Baths:** 4.0

Garage: 2 Standard

**ELEVATION H** 

**ELEVATION J** 

#### **ABOUT THIS PLAN**

The stately "Stonington" floor plan is one of our large Georgian layouts that feature the new standard primary bath with an expansive double vanity and shower or a garden tub and shower. Two bedrooms are located on the first floor which includes the primary and adjoining bathroom with easy access to the laundry room along with a huge walk in closet. The second large bedroom downstairs also has a connecting full bath and walk in closet. The great room located in the heart of the home makes for a grand living and entertaining space as it is open to the spacious kitchen with a beautiful double sided island and a high granite top that allows plenty of space for preparing food and seating. Off of the great room, there is the flex room that can be used as a formal dining area or office space. The upstairs space includes a loft area and bonus room along with three more large bedrooms, all with walk-in closets. Two full baths complete the second floor. The Stonington plan provides plenty of private space along with beautifully planned out and open living spaces that are sure to suit any family's needs.