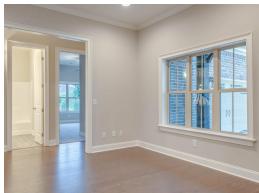

#### **ABOUT THIS PLAN**

The stately "Stonington" floor plan is one of our large Georgian layouts that feature the new standard primary bath with an expansive double vanity and shower or a garden tub and shower. Two bedrooms are located on the first floor which includes the primary and adjoining bathroom with easy access to the laundry room along with a huge walk in closet. The second large bedroom downstairs also has a connecting full bath and walk in closet. The great room located in the heart of the home makes for a grand living and entertaining space as it is open to the spacious kitchen with a beautiful double sided island and a high granite top that allows plenty of space for preparing food and seating. Off of the great room, there is the flex room that can be used as a formal dining area or office space. The upstairs space includes a loft area and bonus room along with three more large bedrooms, all with walk-in closets. Two full baths complete the second floor. The Stonington plan provides plenty of private space along with beautifully planned out and open living spaces that are sure to suit any family's needs.