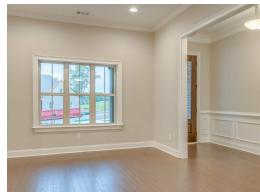

#### **ABOUT THIS PLAN**

The stately "Stonington" floor plan is one of our large Georgian layouts that feature the new standard primary bath with an expansive double vanity and shower or a garden tub and shower. Two bedrooms are located on the first floor which includes the primary and adjoining bathroom with easy access to the laundry room along with a huge walk in closet. The second large bedroom downstairs also has a connecting full bath and walk in closet. The great room located in the heart of the home makes for a grand living and entertaining space as it is open to the spacious kitchen with a beautiful double sided island and a high granite top that allows plenty of space for preparing food and seating. Off of the great room, there is the flex room that can be used as a formal dining area or office space. The upstairs space includes a loft area and bonus room along with three more large bedrooms, all with walk-in closets. Two full baths complete the second floor. The Stonington plan provides plenty of private space along with beautifully planned out and open living spaces that are sure to suit any family's needs.