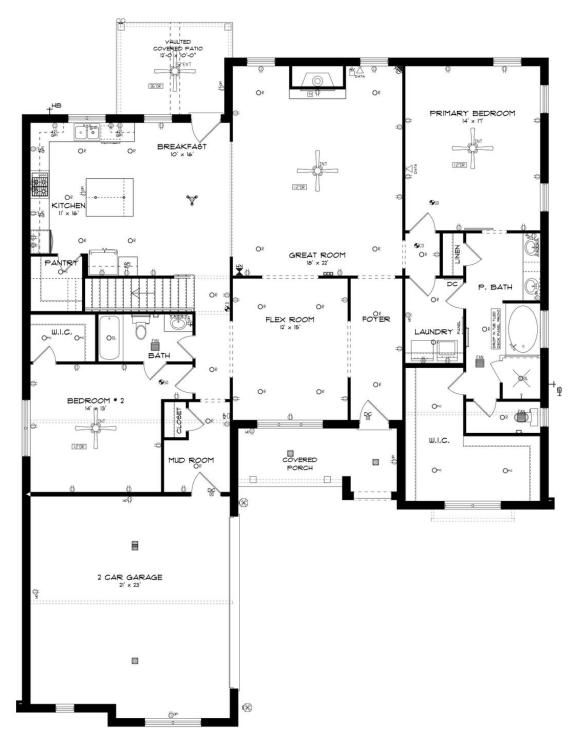

#### **ABOUT THIS PLAN**

The stately "Stonington" floor plan is one of our large Georgian layouts that feature the new standard primary bath with an expansive double vanity and shower or a garden tub and shower. Two bedrooms are located on the first floor which includes the primary and adjoining bathroom with easy access to the laundry room along with a huge walk in closet. The second large bedroom downstairs also has a connecting full bath and walk in closet. The great room located in the heart of the home makes for a grand living and entertaining space as it is open to the spacious kitchen with a beautiful double sided island and a high granite top that allows plenty of space for preparing food and seating. Off of the great room, there is the flex room that can be used as a formal dining area or office space. The upstairs space includes a loft area and bonus room along with three more large bedrooms, all with walk-in closets. Two full baths complete the second floor. The Stonington plan provides plenty of private space along with beautifully planned out and open living spaces that are sure to suit any family's needs.

## **FIRST FLOOR**