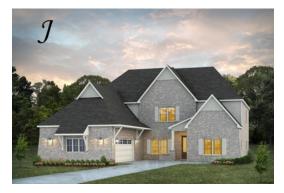

## **Stonington**

**Home Plan** 

Starting at \$529,699

**SQ FT:** 4,344

**Beds:** 5 **Baths:** 4.0

Garage: 2 Standard

**ELEVATION H** 

**ELEVATION J** 

#### **ABOUT THIS PLAN**

The stately "Stonington" floor plan is one of our large Georgian layouts that feature the new standard primary bath with an expansive double vanity and shower or a garden tub and shower. Two bedrooms are located on the first floor which includes the primary and adjoining bathroom with easy access to the laundry room along with a huge walk in closet. The second large bedroom downstairs also has a connecting full bath and walk in closet. The great room located in the heart of the home makes for a grand living and entertaining space as it is open to the spacious kitchen with a beautiful double sided island and a high granite top that allows plenty of space for preparing food and seating. Off of the great room, there is the flex room that can be used as a formal dining area or office space. The upstairs space includes a loft area and bonus room along with three more large bedrooms, all with walk-in closets. Two full baths complete the second floor. The Stonington plan provides plenty of private space along with beautifully planned out and open living spaces that are sure to suit any family's needs.