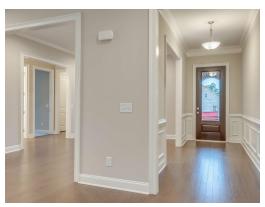

#### **ABOUT THIS PLAN**

The stately "Stonington" floor plan is one of our large Georgian layouts that feature the new standard primary bath with an expansive double vanity and shower or a garden tub and shower. Two bedrooms are located on the first floor which includes the primary and adjoining bathroom with easy access to the laundry room along with a huge walk in closet. The second large bedroom downstairs also has a connecting full bath and walk in closet. The great room located in the heart of the home makes for a grand living and entertaining space as it is open to the spacious kitchen with a beautiful double sided island and a high granite top that allows plenty of space for preparing food and seating. Off of the great room, there is the flex room that can be used as a formal dining area or office space. The upstairs space includes a loft area and bonus room along with three more large bedrooms, all with walk-in closets. Two full baths complete the second floor. The Stonington plan provides plenty of private space along with beautifully planned out and open living spaces that are sure to suit any family's needs.