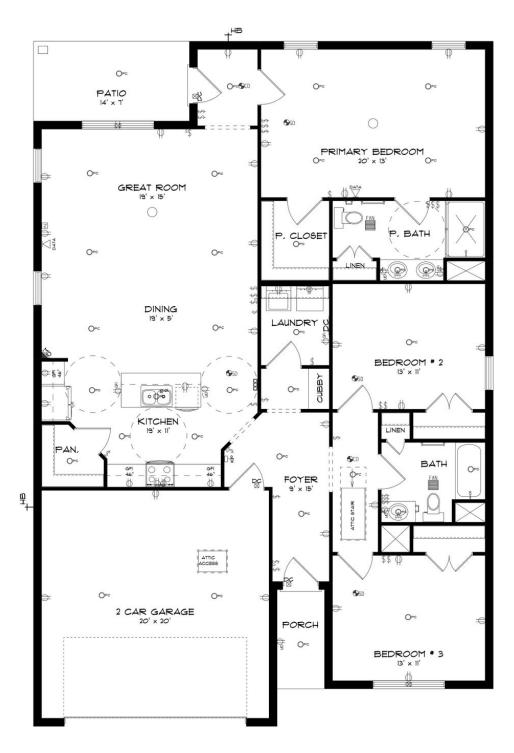

## **ABOUT THIS HOUSE**

The "Monterrey" floorplan includes 3 bedrooms and 2 bathrooms. The 2-car garage opens directly into the large foyer. The "Monterrey" boasts an open concept in the dining room, great room and kitchen. Just off the great room, the primary suite creates a serene oasis complete with a walk-in closet and bathroom. With 2 other bedrooms and bathroom, this plan offers ample space for all your needs.