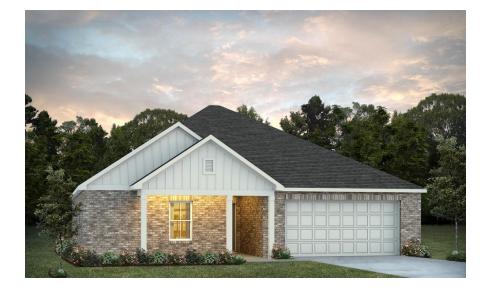

## 609 Ridgeland Road Dothan, AL 36301 Hidden Lake East

\$266,799

Plan: Thrive Fairway SQ FT: 1,855 Beds: 3 Baths: 2.0 Garage: 2

## ABOUT THIS HOUSE

The "Fairway" floorplan makes a dramatic statement. The main hub of the home is its openness from the great room, dining, and kitchen area. This well thought out home is brimming with generous in kitchen, both baths & hallways. Primary bedroom is tucked away from the other bedrooms for ultimate privacy. Carefree kitchen aims to please with massive granite counter space. Step onto the covered patio, great for entertaining, or pull into the two car garage that complete the package this this amazing plan.