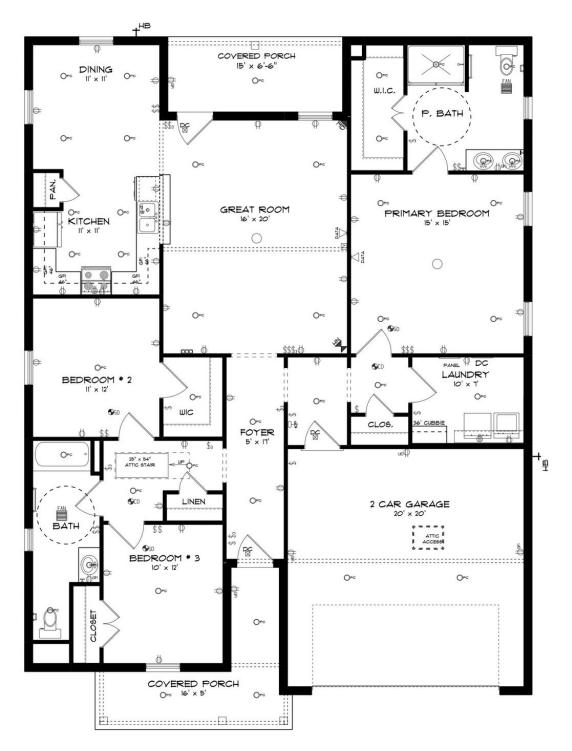

## 609 Ridgeland Road Dothan, AL 36301 Hidden Lake East

\$266,799

Plan: Thrive Fairway SQ FT: 1,855 Beds: 3 Baths: 2.0 Garage: 2

## ABOUT THIS HOUSE

The "Fairway" floorplan makes a dramatic statement. The main hub of the home is its openness from the great room, dining, and kitchen area. This well thought out home is brimming with generous in kitchen, both baths & hallways. Primary bedroom is tucked away from the other bedrooms for ultimate privacy. Carefree kitchen aims to please with massive granite counter space. Step onto the covered patio, great for entertaining, or pull into the two car garage that complete the package this this amazing plan.