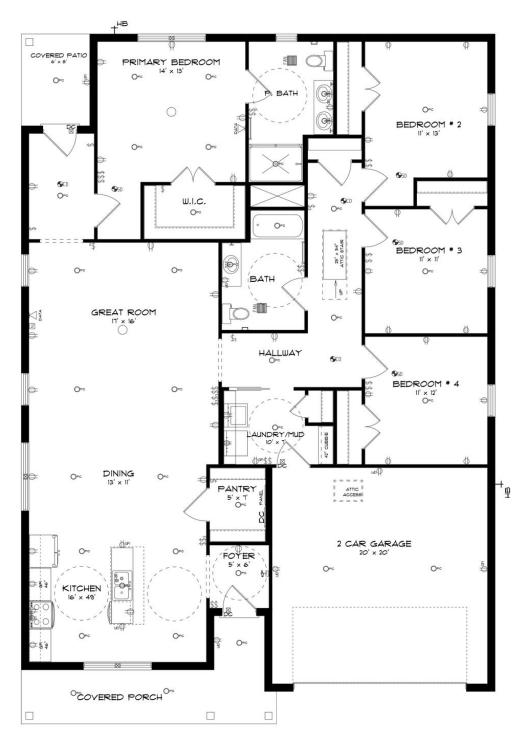

## **ABOUT THIS HOUSE**

The "Allagash" floorplan includes 4 bedrooms and 2 bathrooms. A covered porch leads directly into the cozy foyer, which opens to the kitchen, dining and great room. This functional floorplan offers a seamless flow for entertaining or everyday life. The laundry room is accessible for the garage, making it a breeze to keep the house clean. It is also located near the front of the house for convenience. The primary retreat is located in the back of the house for complete privacy. Featuring a large walk-in closet, double-vanity and vinyl luxury floor tile, the primary creates a luxurious escape. The other three bedrooms complete the opposite side of the house and share a centrally located bathroom.