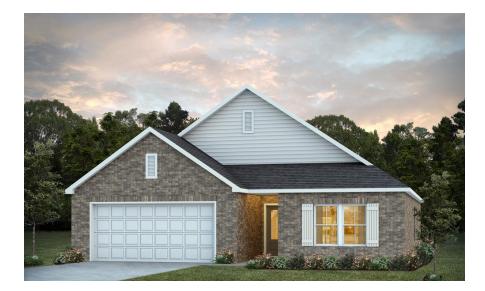

## 615 Ridgeland Road Dothan, AL 36301 Hidden Lake East

Plan: Thrive Monterrey SQ FT: 1,799 Beds: 3 Baths: 2.0 Garage: 2

## ABOUT THIS HOUSE

The "Monterrey" floorplan includes 3 bedrooms and 2 bathrooms. The 2-car garage opens directly into the large foyer. The "Monterrey" boasts an open concept in the dining room, great room and kitchen. Just off the great room, the primary suite creates a serene oasis complete with a walk-in closet and bathroom. With 2 other bedrooms and bathroom, this plan offers ample space for all your needs.