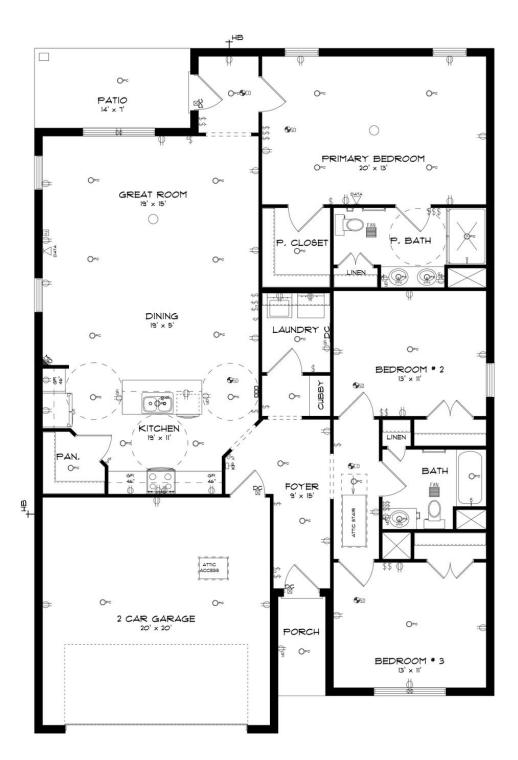

## 615 Ridgeland Road Dothan, AL 36301 Hidden Lake East

Plan: Thrive Monterrey SQ FT: 1,799 Beds: 3 Baths: 2.0 Garage: 2

## ABOUT THIS HOUSE

The "Monterrey" floorplan includes 3 bedrooms and 2 bathrooms. The 2-car garage opens directly into the large foyer. The "Monterrey" boasts an open concept in the dining room, great room and kitchen. Just off the great room, the primary suite creates a serene oasis complete with a walk-in closet and bathroom. With 2 other bedrooms and bathroom, this plan offers ample space for all your needs.