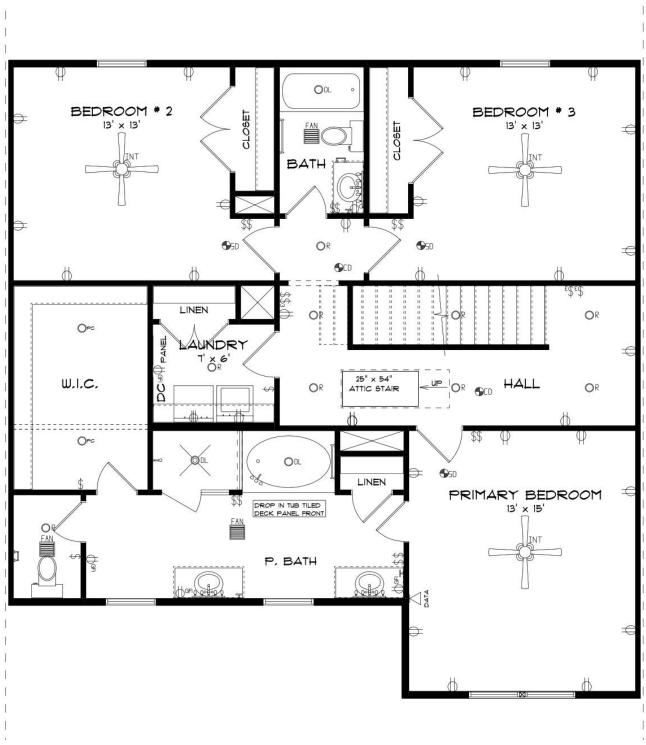

## SECOND FLOOR

Prices, plans, dimensions, features, specifications, materials, and availability of homes or communities are subject to change without notice or obligation. Illustrations are artists depictions only and may differ from completed improvements. All prices subject to change without notice. Please contact your sales associate before writing an offer.

### **ABOUT THIS HOUSE**

Introducing the Leland at Hunter's Hill—a sophisticated two-story townhome seamlessly blending modern living with thoughtful design. This Stone Martin home boasts 3 bedrooms, 2.5 bathrooms, and a 1-car garage. Step through the covered porch into the foyer, featuring a coat closet and a powder room. The expansive great room opens to a sizable covered patio, creating an ideal space for game days and gatherings. The dining room seamlessly connects to the open-concept kitchen, offering ample counter space, storage cabinets, and a walk-in pantry. Upstairs, the primary bedroom suite provides a private sanctuary with an attached bathroom and a spacious walk-in closet. The luxurious ensuite bathroom features a garden tub, shower, and separate vanities. Two additional bedrooms and a bathroom are located across the hallway. The second-floor laundry room adds convenience, equipped with a linen closet for organized storage. The Leland embraces modern living with intelligent home connectivity. Effortlessly control and monitor your home's features, ensuring a harmonious blend of convenience and contemporary living. Experience the Stone Martin difference—schedule a visit to Hunter's Hill, meet our knowledgeable Sales Professionals, and explore available homes. Start the journey to discover your personal oasis in Enterprise, AL, where comfort, style, and smart living come together in perfect harmony.