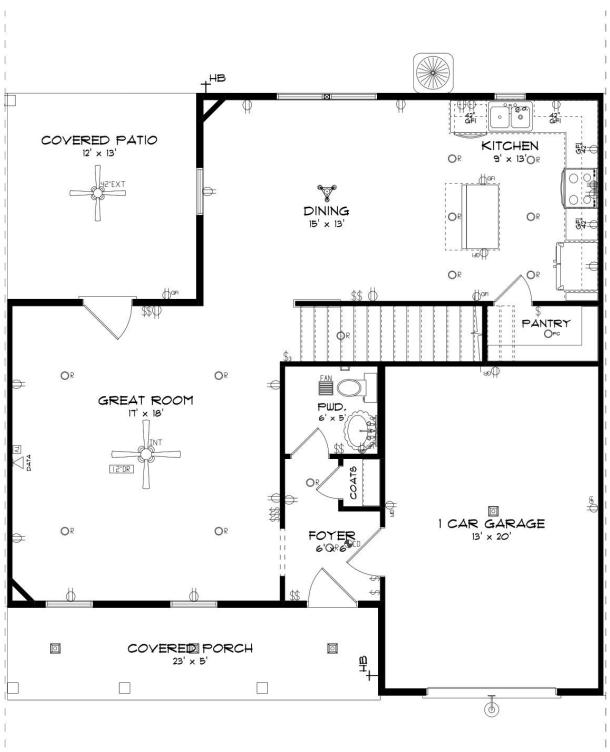

## FIRST FLOOR

Prices, plans, dimensions, features, specifications, materials, and availability of homes or communities are subject to change without notice or obligation. Illustrations are artists depictions only and may differ from completed improvements. All prices subject to change without notice. Please contact your sales associate before writing an offer.

### **ABOUT THIS HOUSE**

Introducing the Leland at Hunter's Hill—a sophisticated two-story townhome seamlessly blending modern living with thoughtful design. This Stone Martin home boasts 3 bedrooms, 2.5 bathrooms, and a 1-car garage. Step through the covered porch into the foyer, featuring a coat closet and a powder room. The expansive great room opens to a sizable covered patio, creating an ideal space for game days and gatherings. The dining room seamlessly connects to the open-concept kitchen, offering ample counter space, storage cabinets, and a walk-in pantry. Upstairs, the primary bedroom suite provides a private sanctuary with an attached bathroom and a spacious walk-in closet. The luxurious ensuite bathroom features a garden tub, shower, and separate vanities. Two additional bedrooms and a bathroom are located across the hallway. The second-floor laundry room adds convenience, equipped with a linen closet for organized storage. The Leland embraces modern living with intelligent home connectivity. Effortlessly control and monitor your home's features, ensuring a harmonious blend of convenience and contemporary living. Experience the Stone Martin difference—schedule a visit to Hunter's Hill, meet our knowledgeable Sales Professionals, and explore available homes. Start the journey to discover your personal oasis in Enterprise, AL, where comfort, style, and smart living come together in perfect harmony.