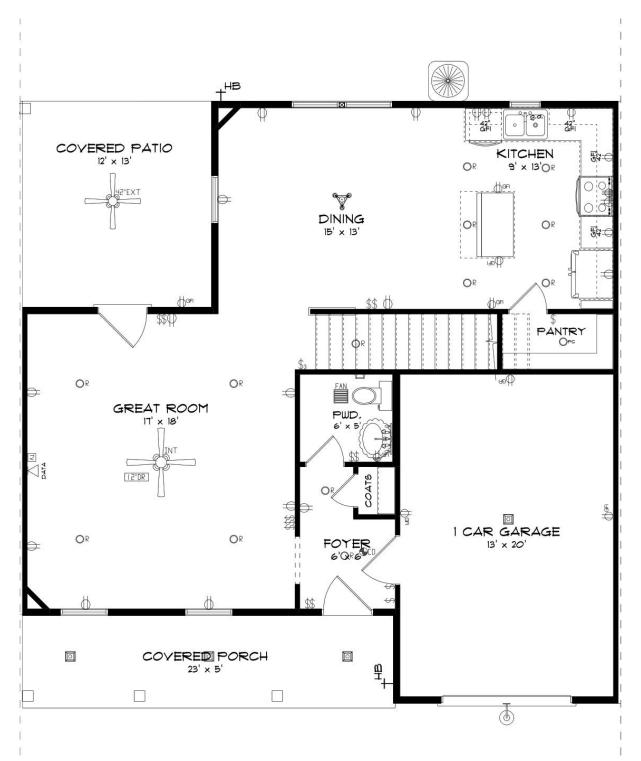

FIRST FLOOR

Prices, plans, dimensions, features, specifications, materials, and availability of homes or communities are subject to change without notice or obligation. Illustrations are artists depictions only and may differ from completed improvements. All prices subject to change without notice. Please contact your sales associate before writing an offer.

## ABOUT THIS HOUSE

Introducing the Leland at Hunter's Hill—a sophisticated two-story townhome seamlessly blending modern living with thoughtful design. This Stone Martin home boasts 3 bedrooms, 2.5 bathrooms, and a 1-car garage. Step through the covered porch into the foyer, featuring a coat closet and a powder room. The expansive great room opens to a sizable covered patio, creating an ideal space for game days and gatherings. The dining room seamlessly connects to the open-concept kitchen, offering ample counter space, storage cabinets, and a walk-in pantry. Upstairs, the primary bedroom suite provides a private sanctuary with an attached bathroom and a spacious walk-in closet. The luxurious ensuite bathroom features a garden tub, shower, and separate vanities. Two additional bedrooms and a bathroom are located across the hallway. The second-floor laundry room adds convenience, equipped with a linen closet for organized storage. The Leland embraces modern living with intelligent home connectivity. Effortlessly control and monitor your home's features, ensuring a harmonious blend of convenience and contemporary living. Experience the Stone Martin difference—schedule a visit to Hunter's Hill, meet our knowledgeable Sales Professionals, and explore available homes. Start the journey to discover your personal oasis in Enterprise, AL, where comfort, style, and smart living come together in perfect harmony.