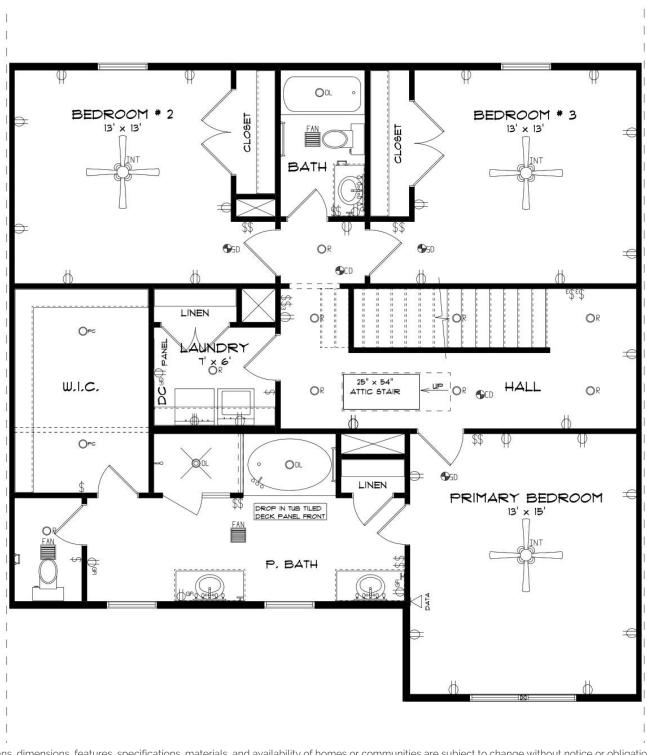

## SECOND FLOOR

Prices, plans, dimensions, features, specifications, materials, and availability of homes or communities are subject to change without notice or obligation. Illustrations are artists depictions only and may differ from completed improvements. All prices subject to change without notice. Please contact your sales associate before writing an offer.

## ABOUT THIS HOUSE

Introducing the Leland at Hunter's Hill—a sophisticated two-story townhome seamlessly blending modern living with thoughtful design. This Stone Martin home boasts 3 bedrooms, 2.5 bathrooms, and a 1-car garage. Step through the covered porch into the foyer, featuring a coat closet and a powder room. The expansive great room opens to a sizable covered patio, creating an ideal space for game days and gatherings. The dining room seamlessly connects to the open-concept kitchen, offering ample counter space, storage cabinets, and a walk-in pantry. Upstairs, the primary bedroom suite provides a private sanctuary with an attached bathroom and a spacious walk-in closet. The luxurious ensuite bathroom features a garden tub, shower, and separate vanities. Two additional bedrooms and a bathroom are located across the hallway. The second-floor laundry room adds convenience, equipped with a linen closet for organized storage. The Leland embraces modern living with intelligent home connectivity. Effortlessly control and monitor your home's features, ensuring a harmonious blend of convenience and contemporary living. Experience the Stone Martin difference—schedule a visit to Hunter's Hill, meet our knowledgeable Sales Professionals, and explore available homes. Start the journey to discover your personal oasis in Enterprise, AL, where comfort, style, and smart living come together in perfect harmony.