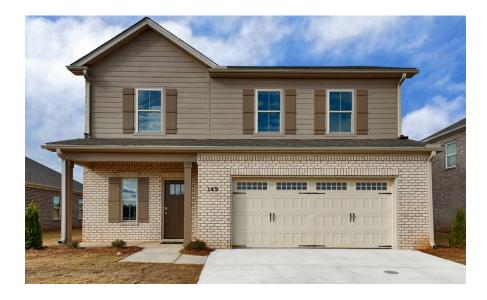

# 149 Whitner Drive Hazel Green, AL 35750

**Townsend Farm** 

\$299,900

Plan: Thrive Stanton

**SQ FT**: 2,023

Beds: 4

**Baths**: 2.5

Garage: 2

### **ABOUT THIS HOUSE**

The "Stanton" floorplan is a mix of elegance and comfort, warm and welcoming as soon as you step through the front door. The foyer entrance splits to the left with a staircase leading up to the 4 spacious and private bedrooms, or straight forward, passing the entrance hall powder room, into the open great room, dining, and kitchen area. This beautiful and expansive kitchen is complete with brand new, stainless steel appliances, and a large island which provides plenty of room for friends and family to gather. From the kitchen area, you can access the large 2 car garage that is situated on the front of the house, allowing you to handle getting groceries for the household into your kitchen with ease. Upstairs, you will find 3 sizeable bedrooms, with the laundry room conveniently placed at the end of the hall. Across from the guest rooms, sits the large primary suite with an enormous walk-in closet. The connecting primary bath includes a double vanity sink and a garden tub/shower combo. The smart design of the Stanton plan makes for a great use of space, leaving room for comfortable living and memories to be created.