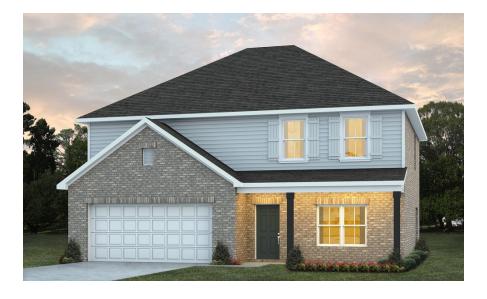

# 169 Whitner Drive Hazel Green, AL 35750

**Townsend Farm** 

\$318,799

Plan: Thrive Kirkland

**SQ FT:** 2,325

**Beds**: 3

**Baths**: 2.5

Garage: 2

#### **ABOUT THIS HOUSE**

The "Kirkland" offers 2,325 square feet with 3 bedrooms and 2.5 bathrooms. This unique floorplan showcases the perks of open-concept living. The front of the house boasts a large great room that opens to the dining room. The dining room flows seamlessly into the kitchen, which is complete with an elegant bar top and ample counterspace. The "Kirkland" provides a true upstairs retreat with all bedrooms on this level. The primary retreat is tucked on one side for maximum privacy and includes a separate bathroom with a double vanity and large walk-in closet. Along with the other 2 bedrooms, the upstairs space enters into a loft area that is guaranteed to fit any need you may have for this space.