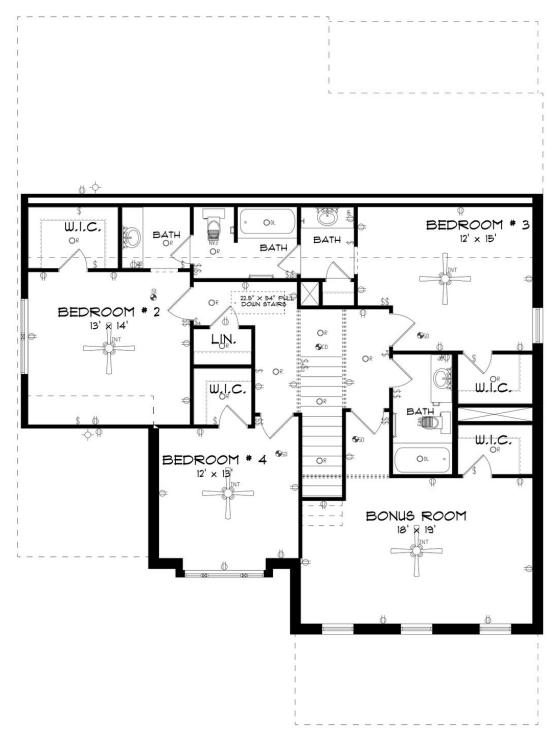

# SECOND FLOOR

Prices, plans, dimensions, features, specifications, materials, and availability of homes or communities are subject to change without notice or obligation. Illustrations are artists depictions only and may differ from completed improvements. All prices subject to change without notice. Please contact your sales associate before writing an offer.

## **ABOUT THIS HOUSE**

The "Chateau" plan surely lives up to its' luxurious name with 4 bedrooms and 3.5 baths. This plan offers a large covered front porch that opens into the exquisite foyer and kitchen. The kitchen boasts a large island and pantry. Off the kitchen is the dining room with coffered ceilings. The open concept kitchen and great room includes a fireplace and leads into a rear covered porch. The serene downstairs primary bedroom is complete with coffered ceilings, a soaking tub, and large walk-in closet. The upstairs provides 3 bedrooms, 2 bathrooms, and a bonus room, creating the