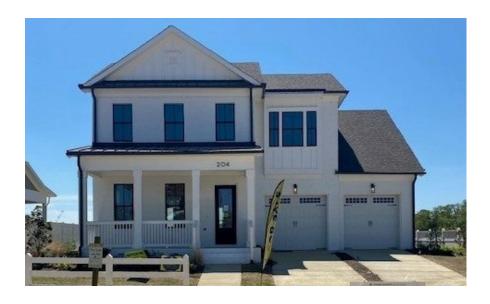

# Contact Our Sales Associate None 334.645.9700 | hello@stonemartinbuilders.com

204 Arcadian Way Huntsville, AL 35757

\$609,900

Plan:Chateau SQ FT:2.848

Beds:4 Baths:3.5 Garage:2

## **ABOUT THIS HOUSE**

The "Chateau" plan surely lives up to its' luxurious name with 4 bedrooms and 3.5 baths. This plan offers a large covered front porch that opens into the exquisite foyer and kitchen. The kitchen boasts a large island and pantry. Off the kitchen is the dining room with coffered ceilings. The open concept kitchen and great room includes a fireplace and leads into a rear covered porch. The serene downstairs primary bedroom is complete with coffered ceilings, a soaking tub, and large walk-in closet. The upstairs provides 3 bedrooms, 2 bathrooms, and a bonus room, creating the