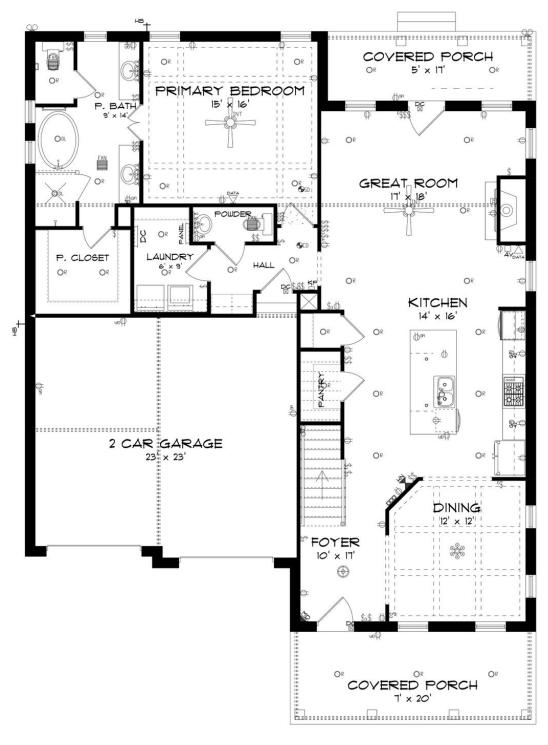

# FIRST FLOOR

Prices, plans, dimensions, features, specifications, materials, and availability of homes or communities are subject to change without notice or obligation. Illustrations are artists depictions only and may differ from completed improvements. All prices subject to change without notice. Please contact your sales associate before writing an offer.

## **ABOUT THIS HOUSE**

The "Chateau" plan surely lives up to its' luxurious name with 4 bedrooms and 3.5 baths. This plan offers a large covered front porch that opens into the exquisite foyer and kitchen. The kitchen boasts a large island and pantry. Off the kitchen is the dining room with coffered ceilings. The open concept kitchen and great room includes a fireplace and leads into a rear covered porch. The serene downstairs primary bedroom is complete with coffered ceilings, a soaking tub, and large walk-in closet. The upstairs provides 3 bedrooms, 2 bathrooms, and a bonus room, creating the