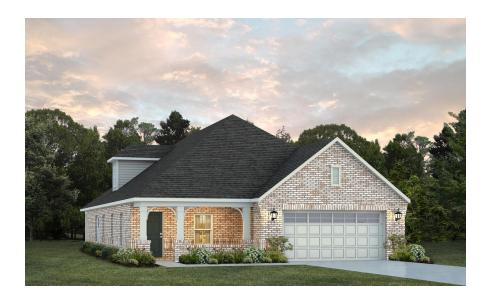

# 11369 Waterman Lane Huntsville, AL 35756

Nature's Trail

\$419,581

Plan: Overton SQ FT: 2.682

Beds: 4 Baths: 2.5 Garage: 2

### **ABOUT THIS HOUSE**

The "Overton" is a 1½ story open floorplan with ample possibilities. This four bedroom, two and a half bath plan with bonus room begins with a refined foyer entry way that opens into a roomy living area with a vaulted ceiling. Next experience the open kitchen with large center island and adjoining dining room. The kitchen offers built in appliances, granite countertops and an expanded pantry. The primary quarters provide a large bedroom and walk in closet as well as a luxurious bathroom complete with a double granite vanity, garden/soaking tub, and tiled shower with glass door. The bonus room located upstairs includes a half bath and has plenty of possibilities as an entertainment area or extra bedroom. This layout truly is a must see!