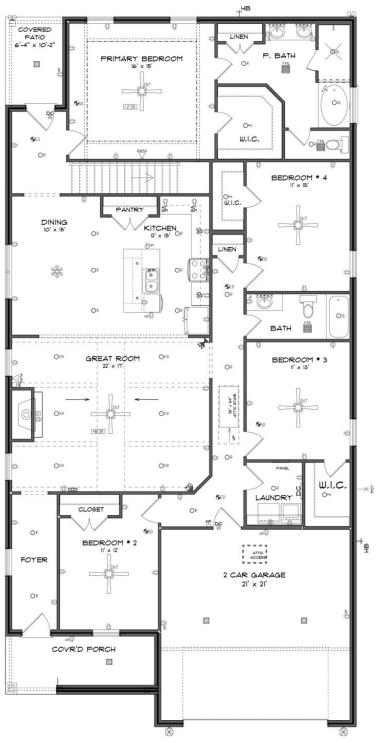

### **ABOUT THIS HOUSE**

The "Overton" is a 1½ story open floorplan with ample possibilities. This four bedroom, two and a half bath plan with bonus room begins with a refined foyer entry way that opens into a roomy living area with a vaulted ceiling. Next experience the open kitchen with large center island and adjoining dining room. The kitchen offers built in appliances, granite countertops and an expanded pantry. The primary quarters provide a large bedroom and walk in closet as well as a luxurious bathroom complete with a double granite vanity, garden/soaking tub, and tiled shower with glass door. The bonus room located upstairs includes a half bath and has plenty of possibilities as an entertainment area or extra bedroom. This layout truly is a must see!

### FIRST FLOOR

Prices, plans, dimensions, features, specifications, materials, and availability of homes or communities are subject to change without notice or obligation. Illustrations are artists depictions only and may differ from completed improvements. All prices subject to change without notice. Please contact your sales associate before writing an offer.