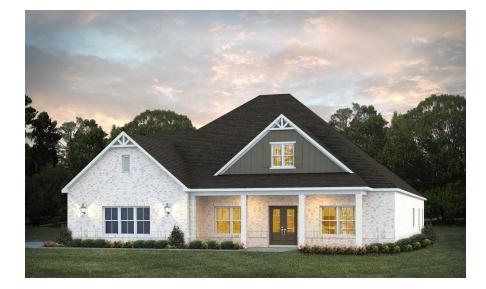

## 66 Natures Ridge Way Huntsville, AL 35803

The Preserve at Inspiration

\$750,468

Plan: Dogwood II SQ FT: 3,706 Beds: 4 Baths: 4.0 Garage: 3

#### ABOUT THIS HOUSE

This plan is sure to steal the show, just like a dogwood tree in full bloom. The long front porch is a perfect primer for all of the beauty housed in these four walls. The entryway is flanked with a study on one side and a formal dining on the other, and then you are lead directly into the large kitchen. An abundance of storage, both in cabinets and in the pantry, coupled with the large eat in island make this space a chef's dream. The kitchen flows seamlessly into the large great room with a corner fireplace and wall of windows looking out onto the covered porch on the rear of the home. Off to one side of the main living area you'll find the primary suite that leaves nothing to be desired: tray ceilings, soaking bathtub, roomy shower, and one of the largest walk-in closets we have ever laid eyes on. The opposite side of the main living area is home to three additional bedrooms and two full bathrooms, plus a drop zone and laundry room that lead into the garage. On the 2nd floor there is a large Bonus Room with a sitting area and full bath. What more could you need in a home?!