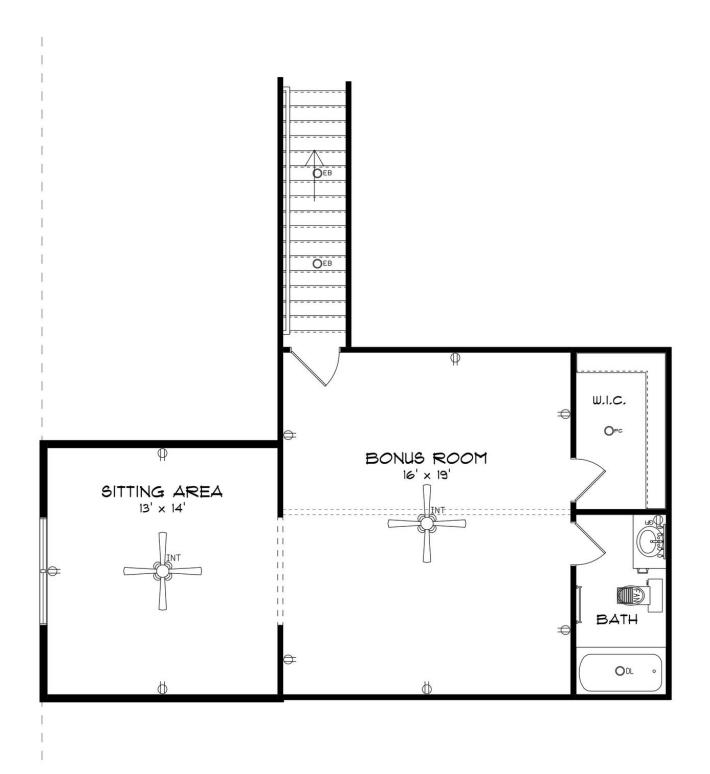

#### ABOUT THIS HOUSE

This plan is sure to steal the show, just like a dogwood tree in full bloom. The long front porch is a perfect primer for all of the beauty housed in these four walls. The entryway is flanked with a study on one side and a formal dining on the other, and then you are lead directly into the large kitchen. An abundance of storage, both in cabinets and in the pantry, coupled with the large eat in island make this space a chef's dream. The kitchen flows seamlessly into the large great room with a corner fireplace and wall of windows looking out onto the covered porch on the rear of the home. Off to one side of the main living area you'll find the primary suite that leaves nothing to be desired: tray ceilings, soaking bathtub, roomy shower, and one of the largest walk-in closets we have ever laid eyes on. The opposite side of the main living area is home to three additional bedrooms and two full bathrooms, plus a drop zone and laundry room that lead into the garage. On the 2nd floor there is a large Bonus Room with a sitting area and full bath. What more could you need in a home?!

### SECOND FLOOR

Prices, plans, dimensions, features, specifications, materials, and availability of homes or communities are subject to change without notice or obligation. Illustrations are artists depictions only and may differ from completed improvements. All prices subject to change without notice. Please contact your sales associate before writing an offer.