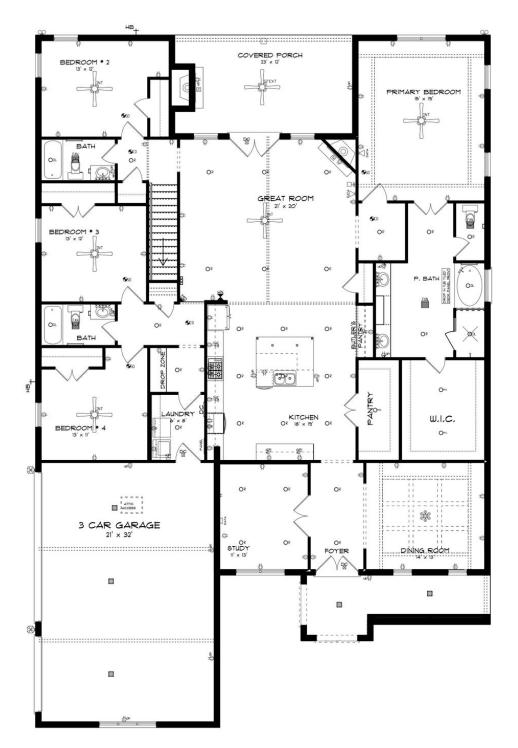

#### ABOUT THIS HOUSE

This plan is sure to steal the show, just like a dogwood tree in full bloom. The long front porch is a perfect primer for all of the beauty housed in these four walls. The entryway is flanked with a study on one side and a formal dining on the other, and then you are lead directly into the large kitchen. An abundance of storage, both in cabinets and in the pantry, coupled with the large eat in island make this space a chef's dream. The kitchen flows seamlessly into the large great room with a corner fireplace and wall of windows looking out onto the covered porch on the rear of the home. Off to one side of the main living area you'll find the primary suite that leaves nothing to be desired: tray ceilings, soaking bathtub, roomy shower, and one of the largest walk-in closets we have ever laid eyes on. The opposite side of the main living area is home to three additional bedrooms and two full bathrooms, plus a drop zone and laundry room that lead into the garage. On the 2nd floor there is a large Bonus Room with a sitting area and full bath. What more could you need in a home?!

# FIRST FLOOR

Prices, plans, dimensions, features, specifications, materials, and availability of homes or communities are subject to change without notice or obligation. Illustrations are artists depictions only and may differ from completed improvements. All prices subject to change without notice. Please contact your sales associate before writing an offer.