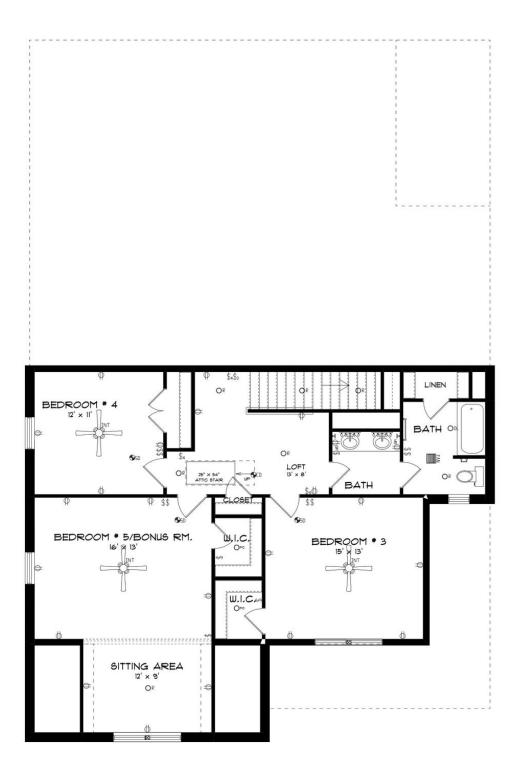

## SECOND FLOOR

Prices, plans, dimensions, features, specifications, materials, and availability of homes or communities are subject to change without notice or obligation. Illustrations are artists depictions only and may differ from completed improvements. All prices subject to change without notice. Please contact your sales associate before writing an offer.

#### ABOUT THIS HOUSE

The "Cunningham" floorplan features cunning details that will have you falling in love with this plan. The "Cunningham" boasts two entrances, one through the garage to the mudroom and one through the large, covered porch to the foyer. The foyer leads directly into the all-in-one kitchen, great room and dining room. The open-concept is a dream for entertaining or spending quality time together. The primary retreat off of the kitchen features a luxurious primary bathroom and two extensive walk-in closets. With two vanities on either side of the primary bathroom, you will never be fighting for counter space or elbow room. The upstairs flaunts a unique design with a loft, two bedrooms and a sweeping bonus room/bedroom. Need more space for a playroom? Make it a bonus room! Need a little more guest room or family room? Make it a bedroom and sitting area! The "Cunningham" floorplan offers endless possibilities to cater your house to your needs.