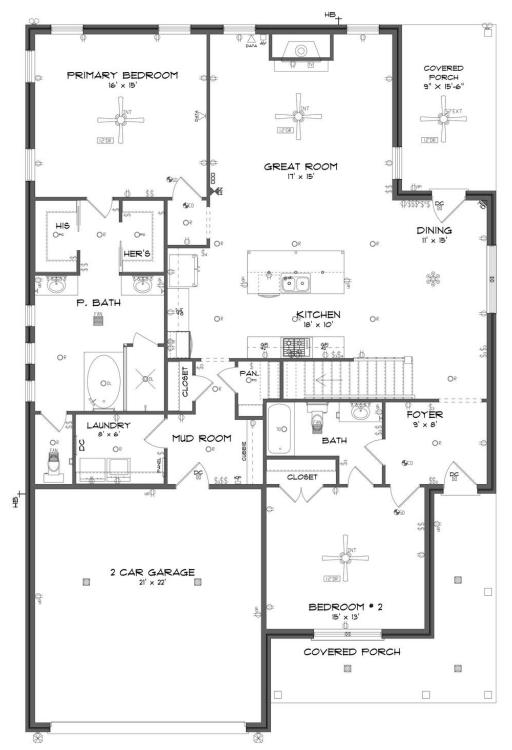

# FIRST FLOOR

Prices, plans, dimensions, features, specifications, materials, and availability of homes or communities are subject to change without notice or obligation. Illustrations are artists depictions only and may differ from completed improvements. All prices subject to change without notice. Please contact your sales associate before writing an offer.

#### ABOUT THIS HOUSE

The "Cunningham" floorplan features cunning details that will have you falling in love with this plan. The "Cunningham" boasts two entrances, one through the garage to the mudroom and one through the large, covered porch to the foyer. The foyer leads directly into the all-in-one kitchen, great room and dining room. The open-concept is a dream for entertaining or spending quality time together. The primary retreat off of the kitchen features a luxurious primary bathroom and two extensive walk-in closets. With two vanities on either side of the primary bathroom, you will never be fighting for counter space or elbow room. The upstairs flaunts a unique design with a loft, two bedrooms and a sweeping bonus room/bedroom. Need more space for a playroom? Make it a bonus room! Need a little more guest room or family room? Make it a bedroom and sitting area! The "Cunningham" floorplan offers endless possibilities to cater your house to your needs.